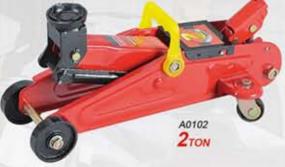

| Model              | A0102        |
|--------------------|--------------|
| Capacity(ton)      | 2            |
| Min.H.(mm)         | 135          |
| Lifting.H.(mm)     | 200          |
| Max.H.(mm)         | 335          |
| N.W.(kg)           | 7.5          |
| G.W.(kg)           | 8            |
| Package            | Color Box    |
| Qty/Ctn(pcs)       | 1            |
| Measurement(cm     | 45.5X20X14.5 |
| 20'Container(pcs)  | 2100         |
| 20 Container (pcs) | 2100         |