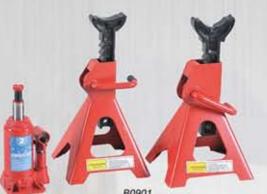

| 257+20         | 150                | 120               | 42           | 44           | 527+100        | - 1              | 64x35x32            | 390                   |
| B0803 | 35                | 257+20         | 150                | 120               | 42           | 44           | 527+100        | 1                | 64x35x32            | 390                   |
| B0804 | 35                | 230+25         | 135                | 1                 | 33           | 34           | 385+25         | 1                | 76x24x25            | 610                   |
| B0805 | 50                | 260+20         | 160                | 1                 | 44.5         | 46           | 420+100        | 11               | 64x35x32            | 390                   |

## COMBINATION KIT # 8 #



| Model             | B0901        |
|-------------------|--------------|
| Capacity(ton)     | 2            |
| N.W.(kg)          | 5.5          |
| G.W.(kg)          | 6.0          |
| Qty/Ctn(pcs)      | 1 Set        |
| Measurement(cm)   | 48x29.5x15.5 |
| 20'Container(pcs) | 3000         |

B0901 2TON

| Model             | B0902    |
|-------------------|----------|
| Capacity(ton)     | 3        |
| N.W.(kg)          | 41       |
| G.W.(kg)          | 43       |
| Qty/Ctn(pcs)      | 1 Set    |
| Measurement(cm)   | 65x37x20 |
| 20'Container(pcs) | 380      |



B0902 3TON



| Model             | B0903        |
|-------------------|--------------|
| Capacity(ton)     | 2            |
| N.W.(kg)          | 12.1         |
| G.W.(kg)          | 13,5         |
| Qty/Ctn(pcs)      | 1