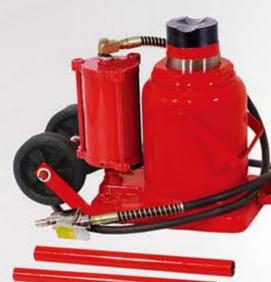

#### BOTTLE JACK 01 SERIES 立顶01系列

B0101B-B0106B

B0101/B0101B 2TON

B0102/B0102B 4TON

B0103/B0103B 6TON

80104/B0104B

B0105/B0105B 10TON

B0106/B0106B 12TON

B0107 16TON

B0108 **20**TON

80109 **25**TON

| Model | Capacity<br>(ton) | Min.H.<br>(mm) | Lifting.H.<br>(mm) | Adjust.H.<br>(mm) | Max.H.<br>(mm) | N.W.<br>(kg) | G.W.<br>(kg) | Package   | Qty/Ctn<br>(pcs) | Measurement<br>(cm) | 20'Container<br>(pcs) |  |  |  |  |
|-------|-------------------|----------------|--------------------|-------------------|----------------|--------------|--------------|-----------|------------------|---------------------|-----------------------|--|--|--|--|
| B0101 | 2                 | 158            | 90                 | 50                | 298            | 2.2          | 23           | Color Box | 10               | 52x22.5x17          | 9560                  |  |  |  |  |
| B0102 | 3 or 4            | 195            | 125                | 60                | 380            | 3.2          | 17           | Color Box | 5                | 56x12.5x20.5        | 6470                  |  |  |  |  |
| B0103 | 6                 | 197            | 125                | 60                | 382            | 4            | 21           | Color Box | 5                | 60x13.5x21          | 5230                  |  |  |  |  |
| B0104 | 8                 | 200            | 125                | 60                | 385            | 5            | 26           | Color Box | 5                | 62x14.5x21          | 4230                  |  |  |  |  |
| B0105 | 10                | 200            | 125                | 60                | 385            | 5.3          | 27.5         | Color Box | 5                | 65x15x21            | 4000                  |  |  |  |  |
| B0106 | 12                | 210            | 125                | 60                | 395            | 6.5          | 27           | Color Box | 4                | 56x15x22            | 3250                  |  |  |  |  |
| B0107 | 16                | 220            | 135                | 60                | 415            | 7.5          | 31           | Color Box | 4                | 60x16x23            | 2830                  |  |  |  |  |
| B0108 | 20                | 235            | 135                | 60                | 430            | 9.6          | 20.2         | Color Box | 2                | 34x18.5x24.5        | 2170                  |  |  |  |  |
| B0109 | 25                | 255            | 150                | 60                | 465            | 11.5         | 24           | Color Box | 2                | 34x18.5x26.5        | 1830                  |  |  |  |  |