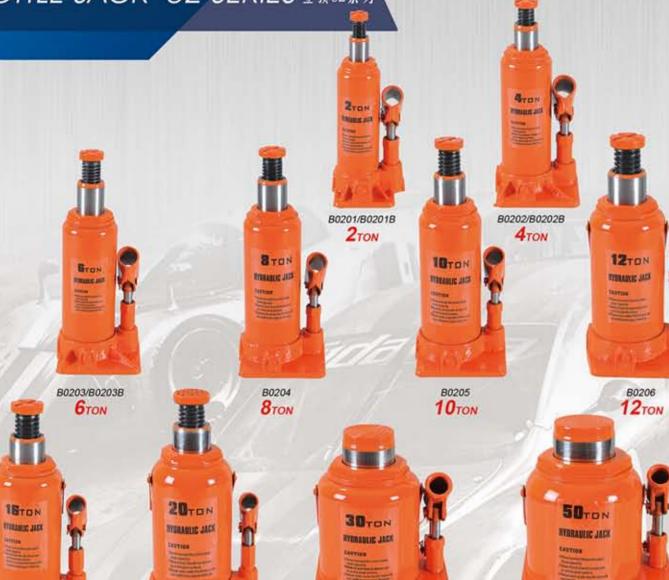

#### BOTTLE JACK 01 SERIES 立顶01系列

B0101B-B0106B

B0101/B0101B 2TON

B0102/B0102B 4TON

B0103/B0103B 6TON

80104/B0104B

B0105/B0105B 10TON

B0106/B0106B 12TON

B0107 16TON

B0108 **20**TON

80109 **25**TON

| Model | Capacity<br>(ton) | Min.H.<br>(mm) | Lifting.H.<br>(mm) | Adjust.H.<br>(mm) | Max.H.<br>(mm) | N.W.<br>(kg) | G.W.<br>(kg) | Package   | Qty/Ctn<br>(pcs) | Measurement<br>(cm) | 20'Container<br>(pcs) |  |  |  |  |
|-------|-------------------|----------------|--------------------|-------------------|----------------|--------------|--------------|-----------|------------------|---------------------|-----------------------|--|--|--|--|
| B0101 | 2                 | 158            | 90                 | 50                | 298            | 2.2          | 23           | Color Box | 10               | 52x22.5x17          | 9560                  |  |  |  |  |
| B0102 | 3 or 4            | 195            | 125                | 60                | 380            | 3.2          | 17           | Color Box | 5                | 56x12.5x20.5        | 6470                  |  |  |  |  |
| B0103 | 6                 | 197            | 125                | 60                | 382            | 4            | 21           | Color Box | 5                | 60x13.5x21          | 5230                  |  |  |  |  |
| B0104 | 8                 | 200            | 125                | 60                | 385            | 5            | 26           | Color Box | 5                | 62x14.5x21          | 4230                  |  |  |  |  |
| B0105 | 10                | 200            | 125                | 60                | 385            | 5.3          | 27.5         | Color Box | 5                | 65x15x21            | 4000                  |  |  |  |  |
| B0106 | 12                | 210            | 125                | 60                | 395            | 6.5          | 27           | Color Box | 4                | 56x15x22            | 3250                  |  |  |  |  |
| B0107 | 16                | 220            | 135                | 60                | 415            | 7.5          | 31           | Color Box | 4                | 60x16x23            | 2830                  |  |  |  |  |
| B0108 | 20                | 235            | 135                | 60                | 430            | 9.6          | 20.2         | Color Box | 2                | 34x18.5x24.5        | 2170                  |  |  |  |  |
| B0109 | 25                | 255            | 150                | 60                | 465            | 11.5         | 24           | Color Box | 2                | 34x18.5x26.5        | 1830                  |  |  |  |  |

B0110 32TON

80111 32TON

B0112 High 32TON

B0113 Thick base 32TON

80114 32TON

B0115 **50**TON

80116 **50**TON

100 TON