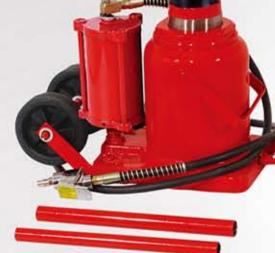

#### BOTTLE JACK 01 SERIES 立顶01系列

B0101B-B0106B

B0101/B0101B 2TON

B0102/B0102B 4TON

B0103/B0103B 6TON

80104/B0104B

B0105/B0105B 10TON

B0106/B0106B 12TON

B0107 16TON

B0108 **20**TON

80109 **25**TON

| Model | Capacity<br>(ton) | Min.H.<br>(mm) | Lifting.H.<br>(mm) | Adjust.H.<br>(mm) | Max.H.<br>(mm) | N.W.<br>(kg) | G.W.<br>(kg) | Package   | Qty/Ctn<br>(pcs) | Measurement<br>(cm) | 20'Container<br>(pcs) |  |  |  |  |
|-------|-------------------|----------------|--------------------|-------------------|----------------|--------------|--------------|-----------|------------------|---------------------|-----------------------|--|--|--|--|
| B0101 | 2                 | 158            | 90                 | 50                | 298            | 2.2          | 23           | Color Box | 10               | 52x22.5x17          | 9560                  |  |  |  |  |
| B0102 | 3 or 4            | 195            | 125                | 60                | 380            | 3.2          | 17           | Color Box | 5                | 56x12.5x20.5        | 6470                  |  |  |  |  |
| B0103 | 6                 | 197            | 125                | 60                | 382            | 4            | 21           | Color Box | 5                | 60x13.5x21          | 5230                  |  |  |  |  |
| B0104 | 8                 | 200            | 125                | 60                | 385            | 5            | 26           | Color Box | 5                | 62x14.5x21          | 4230                  |  |  |  |  |
| B0105 | 10                | 200            | 125                | 60                | 385            | 5.3          | 27.5         | Color Box | 5                | 65x15x21            | 4000                  |  |  |  |  |
| B0106 | 12                | 210            | 125                | 60                | 395            | 6.5          | 27           | Color Box | 4                | 56x15x22            | 3250                  |  |  |  |  |
| B0107 | 16                | 220            | 135                | 60                | 415            | 7.5          | 31           | Color Box | 4                | 60x16x23            | 2830                  |  |  |  |  |
| B0108 | 20                | 235            | 135                | 60                | 430            | 9.6          | 20.2         | Color Box | 2                | 34x18.5x24.5        | 2170                  |  |  |  |  |
| B0109 | 25                | 255            | 150                | 60                | 465            | 11.5         | 24           | Color Box | 2                | 34x18.5x26.5        | 1830                  |  |  |  |  |