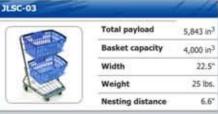

uced height(mm)       | 85/75        |
| Overall length(mm)       | 1534/1604    |
| Fork size(mm)            | 54/160/1150  |
| Fork width(mm)           | 520/550/685  |
| Turning radius(mm)       | 1249/1319    |
|                          |              |



We can produce custom carts designed to meet your exact needs. We have an R & D staff consisting of 158 senior & junior engineers, designers and draftsmen. We also have in-house tool making and prototyping services. We offer all of our products in chrome plate or powder-coat whichever is your preference. Bring us your ideas and let's work together to make them a reality.



| Capacity | 2500 lbs. |
|----------|-----------|
| Length   | 60"       |
| Width    | 15 5/8"   |
| Height   | 59 7/8"   |
| Weight   | 95 lbs.   |















| JLSC-05 |                  |                       |
|---------|------------------|-----------------------|
| THE R   | Total payload    | 8,400 in <sup>3</sup> |
| 0       | Basket capacity  | 6,825 in <sup>3</sup> |
| A 14%   | Width            | 20"                   |
| S. T.   | Weight           | 43 lbs.               |
| 0.0     | Nesting distance | 10 5/8"               |

| JLSC-06 |                  |                        |
|---------|------------------|------------------------|
|         | Total payload    | 20,800 in <sup>3</sup> |
| 7       | Basket capacity  | 10,400 in <sup>3</sup> |
|         | Width            | 24.81"                 |
|         | Weight           | 67 lbs.                |
| 1       | Nesting distance | 11.5"                  |
|         |