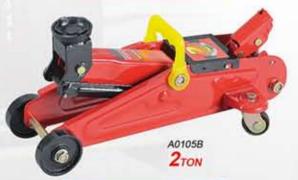

| Model             | A0105B     |
|-------------------|------------|
| Capacity(ton)     | 2          |
| Min.H.(mm)        | 140        |
| Lifting.H.(mm)    | 240        |
| Max.H.(mm)        | 380        |
| N,W.(kg)          | 11         |
| G.W.(kg)          | 12         |
| Package           | Blow Case  |
| Qty/Ctn(pcs)      | - 1        |
| Measurement(cm)   | 56X21.5X17 |
| 20'Container(pcs) | 1350       |
|                   |            |