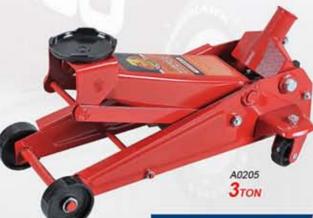

A0203 3TON

| Model             | A0205     |
|-------------------|-----------|
| Capacity(ton)     | 3         |
| Min.H.(mm)        | 135       |
| Lifting.H.(mm)    | 360       |
| Max.H.(mm)        | 495       |
| N.W.(kg)          | 32        |
| G.W.(kg)          | 33        |
| Package           | Color Box |
| Qty/Ctn(pcs)      | 1         |
| Measurement(cm)   | 68X38X20  |
| 20'Container(pcs) | 530       |