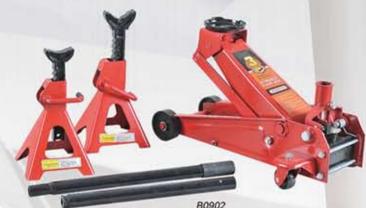

#### FLOOR JACK BIGERY

| Model             | A0101     |
|-------------------|-----------|
| Capacity(ton)     | 2         |
| Min.H.(mm)        | 125       |
| Lifting.H.(mm)    | 175       |
| Max.H.(mm)        | 300       |
| N.W.(kg)          | 6.5       |
| G.W.(kg)          | 7         |
| Package           | Color Box |
| Qty/Ctn(pcs)      | 1         |
| Measurement(cm)   | 45X21X14  |
| 20'Container(pcs) | 2300      |

| Model             | A0101B    |
|-------------------|-----------|
| Capacity(ton)     | 2         |
| Min.H.(mm)        | 125       |
| Lifting.H.(mm)    | 175       |
| Max.H.(mm)        | 300       |
| N.W.(kg)          | 6.5       |
| G.W.(kg)          | 7.5       |
| Package           | Blow Case |
| Qty/Ctn(pcs)      | 1         |
| Measurement(cm)   | 45X21X14  |
| 20'Container(pcs) | 2300      |