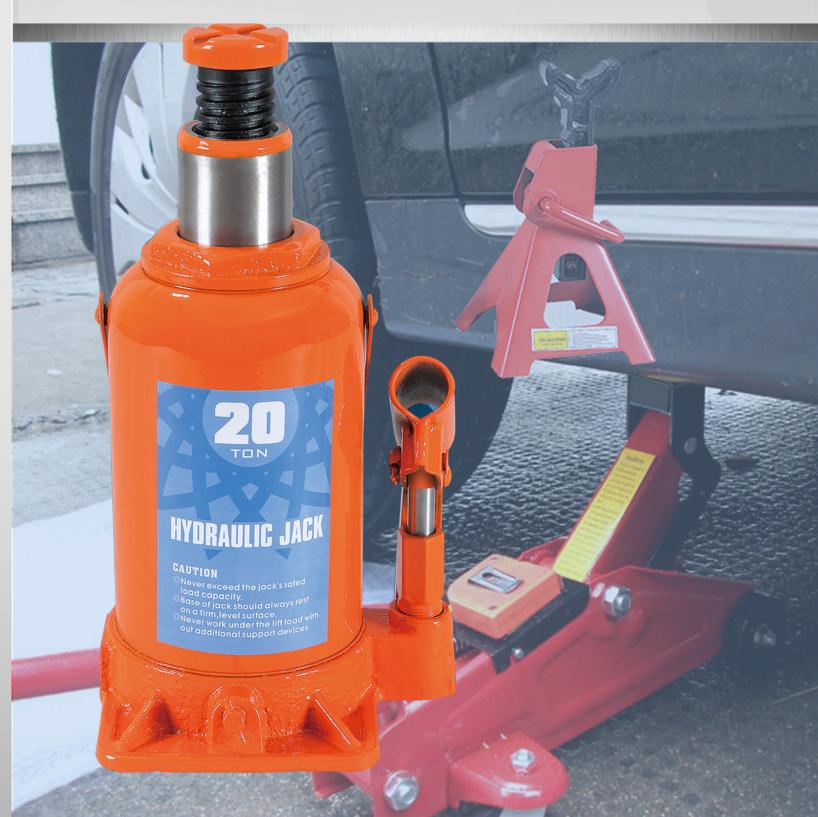

B0107 16TON

B0108 **20**TON

80109 **25**TON

| Model | Capacity<br>(ton) | Min.H.<br>(mm) | Lifting.H.<br>(mm) | Adjust.H.<br>(mm) | Max.H.<br>(mm) | N.W.<br>(kg) | G.W.<br>(kg) | Package   | Qty/Ctn<br>(pcs) | Measurement<br>(cm) | 20'Container<br>(pcs) |  |  |  |  |
|-------|-------------------|----------------|--------------------|-------------------|----------------|--------------|--------------|-----------|------------------|---------------------|-----------------------|--|--|--|--|
| B0101 | 2                 | 158            | 90                 | 50                | 298            | 2.2          | 23           | Color Box | 10               | 52x22.5x17          | 9560                  |  |  |  |  |
| B0102 | 3 or 4            | 195            | 125                | 60                | 380            | 3.2          | 17           | Color Box | 5                | 56x12.5x20.5        | 6470                  |  |  |  |  |
| B0103 | 6                 | 197            | 125                | 60                | 382            | 4            | 21           | Color Box | 5                | 60x13.5x21          | 5230                  |  |  |  |  |
| B0104 | 8                 | 200            | 125                | 60                | 385            | 5            | 26           | Color Box | 5                | 62x14.5x21          | 4230                  |  |  |  |  |
| B0105 | 10                | 200            | 125                | 60                | 385            | 5.3          | 27.5         | Color Box | 5                | 65x15x21            | 4000                  |  |  |  |  |
| B0106 | 12                | 210            | 125                | 60                | 395            | 6.5          | 27           | Color Box | 4                | 56x15x22            | 3250                  |  |  |  |  |
| B0107 | 16                | 220            | 135                | 60                | 415            | 7.5          | 31           | Color Box | 4                | 60x16x23            | 2830                  |  |  |  |  |
| B0108 | 20                | 235            | 135                | 60                | 430            | 9.6          | 20.2         | Color Box | 2                | 34x18.5x24.5        | 2170                  |  |  |  |  |
| B0109 | 25                | 255            | 150                | 60                | 465            | 11.5         | 24           | Color Box | 2                | 34x18.5x26.5        | 1830                  |  |  |  |  |