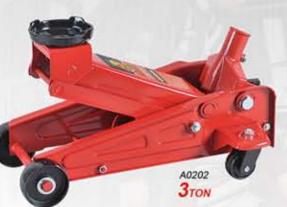

| Model             | A0202     |
|-------------------|-----------|
| Capacity(ton)     | 3         |
| Min.H.(mm)        | 135       |
| Lifting.H.(mm)    | 360       |
| Max.H.(mm)        | 495       |
| N.W.(kg)          | 26        |
| G.W.(kg)          | 27        |
| Package           | Color Box |
| Qty/Ctn(pcs)      | 1         |
| Measurement(cm)   | 68X38X20  |
| 20'Container(pcs) | 530       |