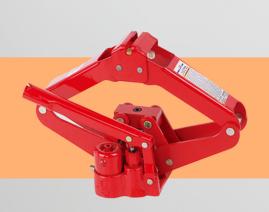

#### FLOOR JACK BREN

| Model             | A0201     |
|-------------------|-----------|
| Capacity(ton)     | 3         |
| Min.H.(mm)        | 140       |
| Lifting.H.(mm)    | 320       |
| Max.H.(mm)        | 460       |
| N.W.(kg)          | 22        |
| G.W.(kg)          | 23        |
| Package           | Color Box |
| Qty/Ctn(pcs)      | - 1       |
| Measurement(cm)   | 63X37X19  |
| 20'Container(pcs) | 630       |

| Model             | A0202     |
|-------------------|-----------|
| Capacity(ton)     | 3         |
| Min.H.(mm)        | 135       |
| Lifting.H.(mm)    | 360       |
| Max.H.(mm)        | 495       |
| N.W.(kg)          | 26        |
| G.W.(kg)          | 27        |
| Package           | Color Box |
| Qty/Ctn(pcs)      | 1         |
| Measurement(cm)   | 68X38X20  |
| 20'Container(pcs) | 530       |

| Model             | A0204     |
|-------------------|-----------|
| Capacity(ton)     | 3         |
| Min.H.(mm)        | 135       |
| Lifting.H.(mm)    | 360       |
| Max.H.(mm)        | 495       |
| N.W.(kg)          | 30        |
| G.W.(kg)          | 31        |
| Package           | Color Box |
| Qty/Ctn(pcs)      | 1         |
| Measurement(cm)   | 68X38X20  |
| 20'Container(pcs) | 530       |

| Model             | A0203     |
|-------------------|-----------|
| Capacity(ton)     | 3         |
| Min.H.(mm)        | 135       |
| Lifting.H.(mm)    | 360       |
| Max.H.(mm)        | 495       |
| N.W.(kg)          | 28        |
| G.W.(kg)          | 29        |
| Package           | Color Box |
| Qty/Ctn(pcs)      | 1         |
| Measurement(cm)   | 68X38X20  |
| 20'Container(pcs) | 530       |

A0203 3TON

| Model             | A0205     |
|-------------------|-----------|
| Capacity(ton)     | 3         |
| Min.H.(mm)        | 135       |
| Lifting.H.(mm)    | 360       |
| Max.H.(mm)        | 495       |
| N.W.(kg)          | 32        |
| G.W.(kg)          | 33        |
| Package           | Color Box |
| Qty/Ctn(pcs)      | 1         |
| Measurement(cm)   | 68X38X20  |
| 20'Container(pcs) | 530       |