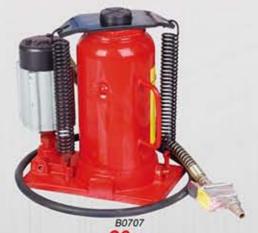

B0107 16TON

B0108 **20**TON

80109 **25**TON

| Model | Capacity<br>(ton) | Min.H.<br>(mm) | Lifting.H.<br>(mm) | Adjust.H.<br>(mm) | Max.H.<br>(mm) | N.W.<br>(kg) | G.W.<br>(kg) | Package   | Qty/Ctn<br>(pcs) | Measurement<br>(cm) | 20'Container<br>(pcs) |  |  |  |  |
|-------|-------------------|----------------|--------------------|-------------------|----------------|--------------|--------------|-----------|------------------|---------------------|-----------------------|--|--|--|--|
| B0101 | 2                 | 158            | 90                 | 50                | 298            | 2.2          | 23           | Color Box | 10               | 52x22.5x17          | 9560                  |  |  |  |  |
| B0102 | 3 or 4            | 195            | 125                | 60                | 380            | 3.2          | 17           | Color Box | 5                | 56x12.5x20.5        | 6470                  |  |  |  |  |
| B0103 | 6                 | 197            | 125                | 60                | 382            | 4            | 21           | Color Box | 5                | 60x13.5x21          | 5230                  |  |  |  |  |
| B0104 | 8                 | 200            | 125                | 60                | 385            | 5            | 26           | Color Box | 5                | 62x14.5x21          | 4230                  |  |  |  |  |
| B0105 | 10                | 200            | 125                | 60                | 385            | 5.3          | 27.5         | Color Box | 5                | 65x15x21            | 4000                  |  |  |  |  |
| B0106 | 12                | 210            | 125                | 60                | 395            | 6.5          | 27           | Color Box | 4                | 56x15x22            | 3250                  |  |  |  |  |
| B0107 | 16                | 220            | 135                | 60                | 415            | 7.5          | 31           | Color Box | 4                | 60x16x23            | 2830                  |  |  |  |  |
| B0108 | 20                | 235            | 135                | 60                | 430            | 9.6          | 20.2         | Color Box | 2                | 34x18.5x24.5        | 2170                  |  |  |  |  |
| B0109 | 25                | 255            | 150                | 60                | 465            | 11.5         | 24           | Color Box | 2                | 34x18.5x26.5        | 1830                  |  |  |  |  |