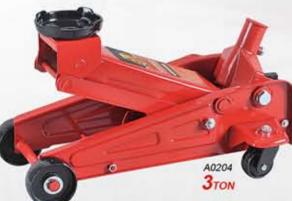

| Model             | A0204     |
|-------------------|-----------|
| Capacity(ton)     | 3         |
| Min.H.(mm)        | 135       |
| Lifting.H.(mm)    | 360       |
| Max.H.(mm)        | 495       |
| N.W.(kg)          | 30        |
| G.W.(kg)          | 31        |
| Package           | Color Box |
| Qty/Ctn(pcs)      | 1         |
| Measurement(cm)   | 68X38X20  |
| 20'Container(pcs) | 530       |