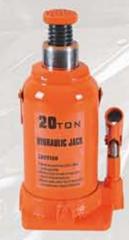

B0107 16TON

B0108 **20**TON

80109 **25**TON

| Model | Capacity<br>(ton) | Min.H.<br>(mm) | Lifting.H.<br>(mm) | Adjust.H.<br>(mm) | Max.H.<br>(mm) | N.W.<br>(kg) | G.W.<br>(kg) | Package   | Qty/Ctn<br>(pcs) | Measurement<br>(cm) | 20'Container<br>(pcs) |  |  |  |  |
|-------|-------------------|----------------|--------------------|-------------------|----------------|--------------|--------------|-----------|------------------|---------------------|-----------------------|--|--|--|--|
| B0101 | 2                 | 158            | 90                 | 50                | 298            | 2.2          | 23           | Color Box | 10               | 52x22.5x17          | 9560                  |  |  |  |  |
| B0102 | 3 or 4            | 195            | 125                | 60                | 380            | 3.2          | 17           | Color Box | 5                | 56x12.5x20.5        | 6470                  |  |  |  |  |
| B0103 | 6                 | 197            | 125                | 60                | 382            | 4            | 21           | Color Box | 5                | 60x13.5x21          | 5230                  |  |  |  |  |
| B0104 | 8                 | 200            | 125                | 60                | 385            | 5            | 26           | Color Box | 5                | 62x14.5x21          | 4230                  |  |  |  |  |
| B0105 | 10                | 200            | 125                | 60                | 385            | 5.3          | 27.5         | Color Box | 5                | 65x15x21            | 4000                  |  |  |  |  |
| B0106 | 12                | 210            | 125                | 60                | 395            | 6.5          | 27           | Color Box | 4                | 56x15x22            | 3250                  |  |  |  |  |
| B0107 | 16                | 220            | 135                | 60                | 415            | 7.5          | 31           | Color Box | 4                | 60x16x23            | 2830                  |  |  |  |  |
| B0108 | 20                | 235            | 135                | 60                | 430            | 9.6          | 20.2         | Color Box | 2                | 34x18.5x24.5        | 2170                  |  |  |  |  |
| B0109 | 25                | 255            | 150                | 60                | 465            | 11.5         | 24           | Color Box | 2                | 34x18.5x26.5        | 1830                  |  |  |  |  |