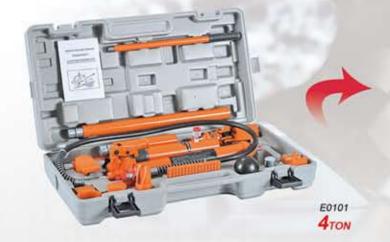

#### FLOOR JACK BIGERY

| Model             | A0101     |
|-------------------|-----------|
| Capacity(ton)     | 2         |
| Min.H.(mm)        | 125       |
| Lifting.H.(mm)    | 175       |
| Max.H.(mm)        | 300       |
| N.W.(kg)          | 6.5       |
| G.W.(kg)          | 7         |
| Package           | Color Box |
| Qty/Ctn(pcs)      | 1         |
| Measurement(cm)   | 45X21X14  |
| 20'Container(pcs) | 2300      |

| Model             | A0101B    |
|-------------------|-----------|
| Capacity(ton)     | 2         |
| Min.H.(mm)        | 125       |
| Lifting.H.(mm)    | 175       |
| Max.H.(mm)        | 300       |
| N.W.(kg)          | 6.5       |
| G.W.(kg)          | 7.5       |
| Package           | Blow Case |
| Qty/Ctn(pcs)      | 1         |
| Measurement(cm)   | 45X21X14  |
| 20'Container(pcs) | 2300      |

| 2                 |              |
|-------------------|--------------|
| Model             | A0102B       |
| Capacity(ton)     | 2            |
| Min.H.(mm)        | 135          |
| Lifting.H.(mm)    | 200          |
| Max.H.(mm)        | 335          |
| N.W.(kg)          | 7.5          |
| G.W.(kg)          | 8.5          |
| Package           | Blow Case    |
| Qty/Ctn(pcs)      | 1            |
| Measurement(cm)   | 48X23.3X15.5 |
| 20'Container(pcs) | 1900         |
|                   |              |

| Model              | A0102        |
|--------------------|--------------|
| Capacity(ton)      | 2            |
| Min.H.(mm)         | 135          |
| Lifting.H.(mm)     | 200          |
| Max.H.(mm)         | 335          |
| N.W.(kg)           | 7.5          |
| G.W.(kg)           | 8            |
| Package            | Color Box    |
| Qty/Ctn(pcs)       | 1            |
| Measurement(cm     | 45.5X20X14.5 |
| 20'Container(pcs)  | 2100         |
| 20 Container (pcs) | 2100         |

| Model             | A0103        |
|-------------------|--------------|
| Capacity(ton)     | 2            |
| Min.H.(mm)        | 135          |
| Lifting.H.(mm)    | 200          |
| Max.H.(mm)        | 335          |
| N.W.(kg)          | 8.5          |
| G.W.(kg)          | 9            |
| Package           | Color Box    |
| Qty/Ctn(pcs)      | 1            |
| Measurement(cm)   | 45.5X21X14.5 |
| 20'Container(pcs) | 2100         |
|                   |              |

#### FLOOR JACK BIGER

| Model             | A0104      |
|-------------------|------------|
| Capacity(ton)     | 2          |
| Min.H.(mm)        | 135        |
| Lifting.H.(mm)    | 215        |
| Max.H.(mm)        | 350        |
| N.W.(kg)          | 9.5        |
| G.W.(kg)          | 10         |
| Package           | Color Box  |
| Qty/Ctn(pcs)      | - 1        |
| Measurement(cm)   | 50.5X21X15 |
| 20'Container(pcs) | 1900       |

| Model             | A0105        |
|-------------------|--------------|
| Capacity(ton)     | 2            |
| Min.H.(mm)        | 140          |
| Lifting.H.(mm)    | 240          |
| Max.H.(mm)        | 380          |
| N.W.(kg)          | 11           |
| G.W.(kg)          | 11.5         |
| Package           | Color Box    |
| Qty/Ctn(pcs)      | 1            |
| Measurement(cm)   | 55.5X20X16.5 |
| 20'Container(pcs) | 1600         |

| Model             | A0104B    |
|-------------------|-----------|
| Capacity(ton)     | 2         |
| Min.H.(mm)        | 135       |
| Lifting.H.(mm)    | 215       |
| Max.H.(mm)        | 350       |
| N.W.(kg)          | 9.5       |
| G.W.(kg)          | 10.5      |
| Package           | Blow Case |
| Qty/Ctn(pcs)      | 1         |
| Measurement(cm)   | 53X23X15  |
| 20'Container(pcs) | 1500      |

| Model             | A0105B     |
|-------------------|------------|
| Capacity(ton)     | 2          |
| Min.H.(mm)        | 140        |
| Lifting.H.(mm)    | 240        |
| Max.H.(mm)        | 380        |
| N,W.(kg)          | 11         |
| G.W.(kg)          | 12         |
| Package           | Blow Case  |
| Qty/Ctn(pcs)      | - 1        |
| Measurement(cm)   | 56X21.5X17 |
| 20'Container(pcs) | 1350       |
|                   |            |