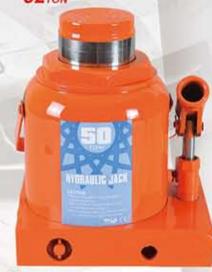

B0110 32TON

80111 32TON

B0112 High 32TON

B0113 Thick base 32TON

80114 32TON

B0115 **50**TON

80116 **50**TON

100 TON

| Model | Capacity<br>(ton) | Min.H.<br>(mm) | Lifting H.<br>(mm) | Adjust.H.<br>(mm) | Max.H.<br>(mm) | N.W.<br>(kg) | G W<br>(kg) | Package     | Qty/Ctn<br>(pcs) | Measurement<br>(cm) | 20'Container<br>(pcs) |
|-------|-------------------|----------------|--------------------|-------------------|----------------|--------------|-------------|-------------|------------------|---------------------|-----------------------|
| B0110 | 32                | 255            | 150                | 1                 | 405            | 12.5         | 26          | Color Box   | 2                | 37x19x26.5          | 1690                  |
| B0111 | 32                | 255            | 150                | 60                | 465            | 13           | 27          | Color Box   | 2                | 37x19x26.5          | 1620                  |
| B0112 | 32 High           | 285            | 180                | 1                 | 465            | 13.5         | 14.5        | Carton      | 1                | 19x19x29.5          | 1510                  |
| B0113 | 32 Thick base     | 285            | 180                | - 1               | 465            | 15           | 16          | Carton      | 1                | 19x19x29.5          | 1370                  |
| B0114 | 32                | 225            | 120                | 60                | 405            | 13           | 27          | Color Box   | 2                | 37x19x23.5          | 1620                  |
| B0115 | 50                | 255            | 150                | 1                 | 405            | 19           | 20          | Carton      | 1.               | 20.5x18x26.5        | 1100                  |
| B0116 | 50                | 300            | 180                | 1                 | 480            | 30           | 31          | Carton      | 1:               | 23.8x21.5x31        | 700                   |
| B0117 | 100               | 335            | 180                | 1                 | 515            | 68           | 70          | Wooden Case | 1                | 32.5x26.5x36        | 310                   |