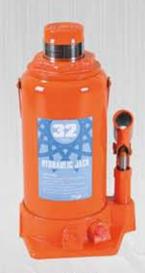

B0110 32TON

80111 32TON

B0112 High 32TON

B0113 Thick base 32TON

80114 32TON

B0115 **50**TON

80116 **50**TON

100 TON

| Model | Capacity<br>(ton) | Min.H.<br>(mm) | Lifting H.<br>(mm) | Adjust.H.<br>(mm) | Max.H.<br>(mm) | N.W.<br>(kg) | G W<br>(kg) | Package     | Qty/Ctn<br>(pcs) | Measurement<br>(cm) | 20'Container<br>(pcs) |
|-------|-------------------|----------------|--------------------|-------------------|----------------|--------------|-------------|-------------|------------------|---------------------|-----------------------|
| B0110 | 32                | 255            | 150                | 1                 | 405            | 12.5         | 26          | Color Box   | 2                | 37x19x26.5          | 1690                  |
| B0111 | 32                | 255            | 150                | 60                | 465            | 13           | 27          | Color Box   | 2                | 37x19x26.5          | 1620                  |
| B0112 | 32 High           | 285            | 180                | 1                 | 465            | 13.5         | 14.5        | Carton      | 1                | 19x19x29.5          | 1510                  |
| B0113 | 32 Thick base     | 285            | 180                | - 1               | 465            | 15           | 16          | Carton      | 1                | 19x19x29.5          | 1370                  |
| B0114 | 32                | 225            | 120                | 60                | 405            | 13           | 27          | Color Box   | 2                | 37x19x23.5          | 1620                  |
| B0115 | 50                | 255            | 150                | 1                 | 405            | 19           | 20          | Carton      | 1.               | 20.5x18x26.5        | 1100                  |
| B0116 | 50                | 300            | 180                | 1                 | 480            | 30           | 31          | Carton      | 1:               | 23.8x21.5x31        | 700                   |
| B0117 | 100               | 335            | 180                | 1                 | 515            | 68           | 70          | Wooden Case | 1                | 32.5x26.5x36        | 310                   |