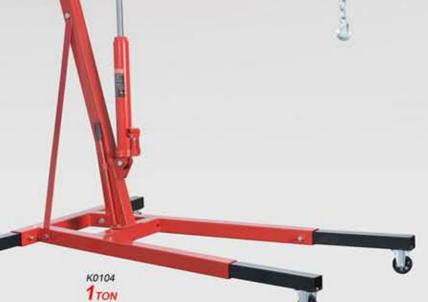

## FLOOR JACK B頂系列

| Model             | A0207     |
|-------------------|-----------|
| Capacity(ton)     | 3         |
| Min.H.(mm)        | 135       |
| Lifting.H.(mm)    | 385       |
| Max.H.(mm)        | 520       |
| N.W.(kg)          | 36        |
| G.W.(kg)          | 37        |
| Package           | Color Box |
| Qty/Ctn(pcs)      | 1.        |
| Measurement(cm)   | 77X38X21  |
| 20'Container(pcs) | 450       |