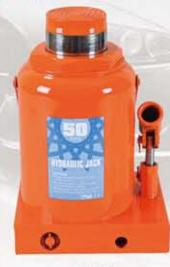

B0110 32TON

80111 32TON

B0112 High 32TON

B0113 Thick base 32TON

80114 32TON

B0115 **50**TON

80116 **50**TON

100 TON

| Model | Capacity<br>(ton) | Min.H.<br>(mm) | Lifting H.<br>(mm) | Adjust.H.<br>(mm) | Max.H.<br>(mm) | N.W.<br>(kg) | G W<br>(kg) | Package     | Qty/Ctn<br>(pcs) | Measurement<br>(cm) | 20'Container<br>(pcs) |
|-------|-------------------|----------------|--------------------|-------------------|----------------|--------------|-------------|-------------|------------------|---------------------|-----------------------|
| B0110 | 32                | 255            | 150                | 1                 | 405            | 12.5         | 26          | Color Box   | 2                | 37x19x26.5          | 1690                  |
| B0111 | 32                | 255            | 150                | 60                | 465            | 13           | 27          | Color Box   | 2                | 37x19x26.5          | 1620                  |
| B0112 | 32 High           | 285            | 180                | 1                 | 465            | 13.5         | 14.5        | Carton      | 1                | 19x19x29.5          | 1510                  |
| B0113 | 32 Thick base     | 285            | 180                | - 1               | 465            | 15           | 16          | Carton      | 1                | 19x19x29.5          | 1370                  |
| B0114 | 32                | 225            | 120                | 60                | 405            | 13           | 27          | Color Box   | 2                | 37x19x23.5          | 1620                  |
| B0115 | 50                | 255            | 150                | 1                 | 405            | 19           | 20          | Carton      | 1.               | 20.5x18x26.5        | 1100                  |
| B0116 | 50                | 300            | 180                | 1                 | 480            | 30           | 31          | Carton      | 1:               | 23.8x21.5x31        | 700                   |
| B0117 | 100               | 335            | 180                | 1                 | 515            | 68           | 70          | Wooden Case | 1                | 32.5x26.5x36        | 310                   |