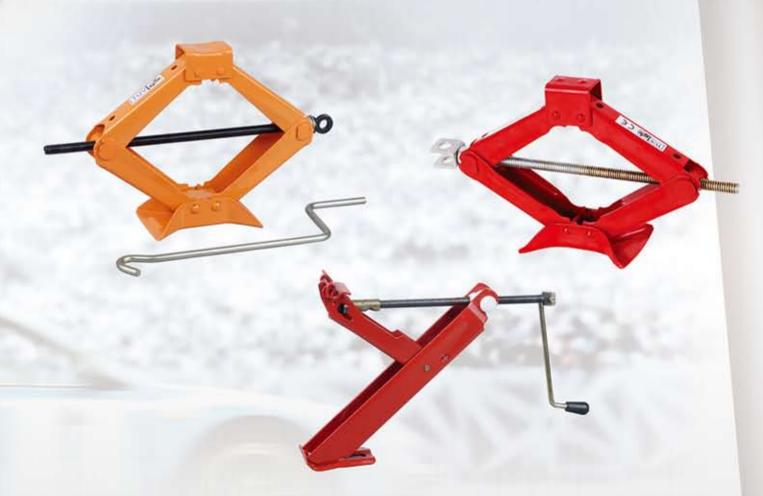

#### FLOOR JACK BREN

| Model             | A0201     |
|-------------------|-----------|
| Capacity(ton)     | 3         |
| Min.H.(mm)        | 140       |
| Lifting.H.(mm)    | 320       |
| Max.H.(mm)        | 460       |
| N.W.(kg)          | 22        |
| G.W.(kg)          | 23        |
| Package           | Color Box |
| Qty/Ctn(pcs)      | - 1       |
| Measurement(cm)   | 63X37X19  |
| 20'Container(pcs) | 630       |

| Model             | A0202     |
|-------------------|-----------|
| Capacity(ton)     | 3         |
| Min.H.(mm)        | 135       |
| Lifting.H.(mm)    | 360       |
| Max.H.(mm)        | 495       |
| N.W.(kg)          | 26        |
| G.W.(kg)          | 27        |
| Package           | Color Box |
| Qty/Ctn(pcs)      | 1         |
| Measurement(cm)   | 68X38X20  |
| 20'Container(pcs) | 530       |

| Model             | A0204     |
|-------------------|-----------|
| Capacity(ton)     | 3         |
| Min.H.(mm)        | 135       |
| Lifting.H.(mm)    | 360       |
| Max.H.(mm)        | 495       |
| N.W.(kg)          | 30        |
| G.W.(kg)          | 31        |
| Package           | Color Box |
| Qty/Ctn(pcs)      | 1         |
| Measurement(cm)   | 68X38X20  |
| 20'Container(pcs) | 530       |

| Model             | A0203     |
|-------------------|-----------|
| Capacity(ton)     | 3         |
| Min.H.(mm)        | 135       |
| Lifting.H.(mm)    | 360       |
| Max.H.(mm)        | 495       |
| N.W.(kg)          | 28        |
| G.W.(kg)          | 29        |
| Package           | Color Box |
| Qty/Ctn(pcs)      | 1         |
| Measurement(cm)   | 68X38X20  |
| 20'Container(pcs) | 530       |

A0203 3TON

| Model             | A0205     |
|-------------------|-----------|
| Capacity(ton)     | 3         |
| Min.H.(mm)        | 135       |
| Lifting.H.(mm)    | 360       |
| Max.H.(mm)        | 495       |
| N.W.(kg)          | 32        |
| G.W.(kg)          | 33        |
| Package           | Color Box |
| Qty/Ctn(pcs)      | 1         |
| Measurement(cm)   | 68X38X20  |
| 20'Container(pcs) | 530       |