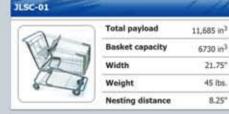

Reduced height(mm)       | 85/75        |
| Overall length(mm)       | 1534/1604    |
| Fork size(mm)            | 54/160/1150  |
| Fork width(mm)           | 520/550/685  |
| Turning radius(mm)       | 1249/1319    |
|                          |              |



We can produce custom carts designed to meet your exact needs. We have an R & D staff consisting of 158 senior & junior engineers, designers and draftsmen. We also have in-house tool making and prototyping services. We offer all of our products in chrome plate or powder-coat whichever is your preference. Bring us your ideas and let's work together to make them a reality.



| Capacity | 2500 lbs. |
|----------|-----------|
| Length   | 60"       |
| Width    | 15 5/8"   |
| Height   | 59 7/8"   |
| Weight   | 95 lbs.   |















| JLSC-05 |                  |                       |
|---------|------------------|-----------------------|
| THE R   | Total payload    | 8,400 in <sup>3</sup> |
| 0       | Basket capacity  | 6,825 in <sup>3</sup> |
| A 14%   | Width            | 20"                   |
| S. T.   | Weight           | 43 lbs.               |
| 0.0     | Nesting distance | 10 5/8"               |

| JLSC-06 |                  |                        |
|---------|------------------|------------------------|
|         | Total payload    | 20,800 in <sup>3</sup> |
| 7       | Basket capacity  | 10,400 in <sup>3</sup> |
|         | Width            | 24.81"                 |
|         | Weight           | 67 lbs.                |
| 1       | Nesting distance | 11.5"                  |
|         |