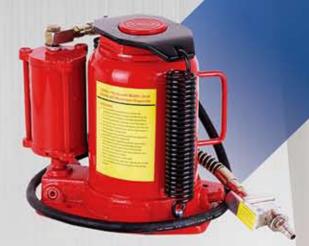

#### BOTTLE JACK 01 SERIES 立顶01系列

B0101B-B0106B

B0101/B0101B 2TON

B0102/B0102B 4TON

B0103/B0103B 6TON

80104/B0104B

B0105/B0105B 10TON

B0106/B0106B 12TON

B0107 16TON

B0108 **20**TON

80109 **25**TON

| Model | Capacity<br>(ton) | Min.H.<br>(mm) | Lifting.H.<br>(mm) | Adjust.H.<br>(mm) | Max.H.<br>(mm) | N.W.<br>(kg) | G.W.<br>(kg) | Package   | Qty/Ctn<br>(pcs) | Measurement<br>(cm) | 20'Container<br>(pcs) |  |  |  |  |
|-------|-------------------|----------------|--------------------|-------------------|----------------|--------------|--------------|-----------|------------------|---------------------|-----------------------|--|--|--|--|
| B0101 | 2                 | 158            | 90                 | 50                | 298            | 2.2          | 23           | Color Box | 10               | 52x22.5x17          | 9560                  |  |  |  |  |
| B0102 | 3 or 4            | 195            | 125                | 60                | 380            | 3.2          | 17           | Color Box | 5                | 56x12.5x20.5        | 6470                  |  |  |  |  |
| B0103 | 6                 | 197            | 125                | 60                | 382            | 4            | 21           | Color Box | 5                | 60x13.5x21          | 5230                  |  |  |  |  |
| B0104 | 8                 | 200            | 125                | 60                | 385            | 5            | 26           | Color Box | 5                | 62x14.5x21          | 4230                  |  |  |  |  |
| B0105 | 10                | 200            | 125                | 60                | 385            | 5.3          | 27.5         | Color Box | 5                | 65x15x21            | 4000                  |  |  |  |  |
| B0106 | 12                | 210            | 125                | 60                | 395            | 6.5          | 27           | Color Box | 4                | 56x15x22            | 3250                  |  |  |  |  |
| B0107 | 16                | 220            | 135                | 60                | 415            | 7.5          | 31           | Color Box | 4                | 60x16x23            | 2830                  |  |  |  |  |
| B0108 | 20                | 235            | 135                | 60                | 430            | 9.6          | 20.2         | Color Box | 2                | 34x18.5x24.5        | 2170                  |  |  |  |  |
| B0109 | 25                | 255            | 150                | 60                | 465            | 11.5         | 24           | Color Box | 2                | 34x18.5x26.5        | 1830                  |  |  |  |  |