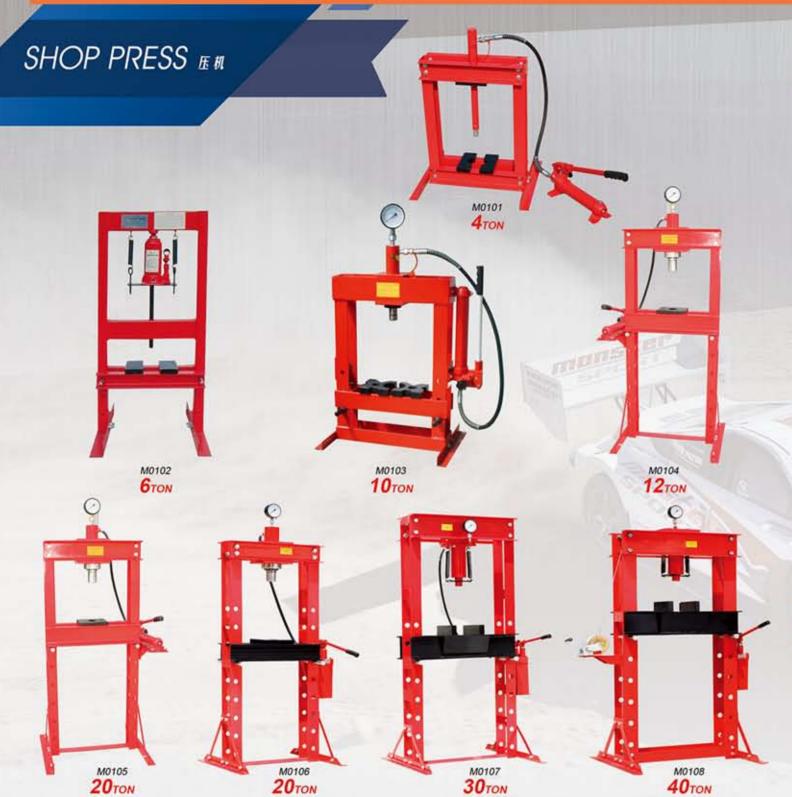

Here following are the main equipment we have:

| 0                                           |    |    |
|---------------------------------------------|----|----|
| Imported auto chrome-painting line          | 2  | EA |
| Imported auto powder-painting line          | 4  | EA |
| Imported auto zinc-painting line            | 2  | EΑ |
| Imported threading-drawing machine          | 4  | EA |
| Imported alignment machine                  | 18 | EΑ |
| Imported spot-welding machine               | 40 | EΑ |
| Imported bending machine                    | 4  | EΑ |
| Mould finish-machining equipment            | 30 | EΑ |
| 100T-500T Hydraulic press Machine           | 10 | EΑ |
| Large scale Hydraulic plate-cutting machine | 2  | EΑ |
| 5T-250T Punch machine                       | 60 | EΑ |
| 160T-1000T friction press                   | 30 | EΑ |
|                                             |    |    |