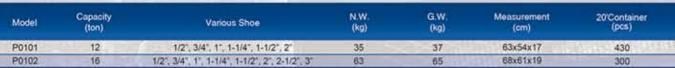

0105 | 1000              | 180            | 780            | 210x61                | 60x40             | 125          | 152          | Carton  | 220x68x28           | 64                    |
| 00106 | 1000              | 180            | 780            | 210x61                | 60x40             | 128          | 155          | Carton  | 220x68x28           | 64                    |
| 00107 | 800               | 210            | 780            | 175x50                | 45x50             | 107          | 125          | Carton  | 152x61x26           | 95                    |
| 00108 | 1000              | 220            | 760            | 200x60                | 80x60             | 135          | 160          | Carton  | 206x75x28           | 64                    |



#### PIPE BENDER 育曾机





P0102 16TON

## CAR CREEPER # ##



| Model | Capacity<br>(inch) | N.W.<br>(kg) | G.W.<br>(kg) | Package | Qty/Ctn<br>(pcs) | Measurement<br>(cm) | 20'Container<br>(pcs) |
|-------|--------------------|--------------|--------------|---------|------------------|---------------------|-----------------------|
| R0101 | 36                 | 3.5          | 4.5          | Carton  | 1                | 93x45x9.5           | 1560                  |
| R0102 | 40                 | 5            | 6.4          | Carton  | - 11             | 103x50x10           | 1150                  |
| R0103 | 36                 | - 5          | 6            | Carton  | -1               | 93x44x13            | 1288                  |
| R0104 | 40                 | 6.5          | 7.5          | Carton  | - 1