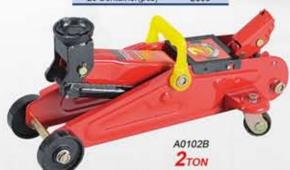

| 2                 |              |
|-------------------|--------------|
| Model             | A0102B       |
| Capacity(ton)     | 2            |
| Min.H.(mm)        | 135          |
| Lifting.H.(mm)    | 200          |
| Max.H.(mm)        | 335          |
| N.W.(kg)          | 7.5          |
| G.W.(kg)          | 8.5          |
| Package           | Blow Case    |
| Qty/Ctn(pcs)      | 1            |
| Measurement(cm)   | 48X23.3X15.5 |
| 20'Container(pcs) | 1900         |
|                   |              |