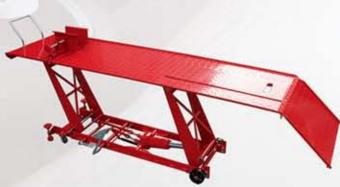

#### FLOOR JACK BIGERY

| Model             | A0101     |
|-------------------|-----------|
| Capacity(ton)     | 2         |
| Min.H.(mm)        | 125       |
| Lifting.H.(mm)    | 175       |
| Max.H.(mm)        | 300       |
| N.W.(kg)          | 6.5       |
| G.W.(kg)          | 7         |
| Package           | Color Box |
| Qty/Ctn(pcs)      | 1         |
| Measurement(cm)   | 45X21X14  |
| 20'Container(pcs) | 2300      |