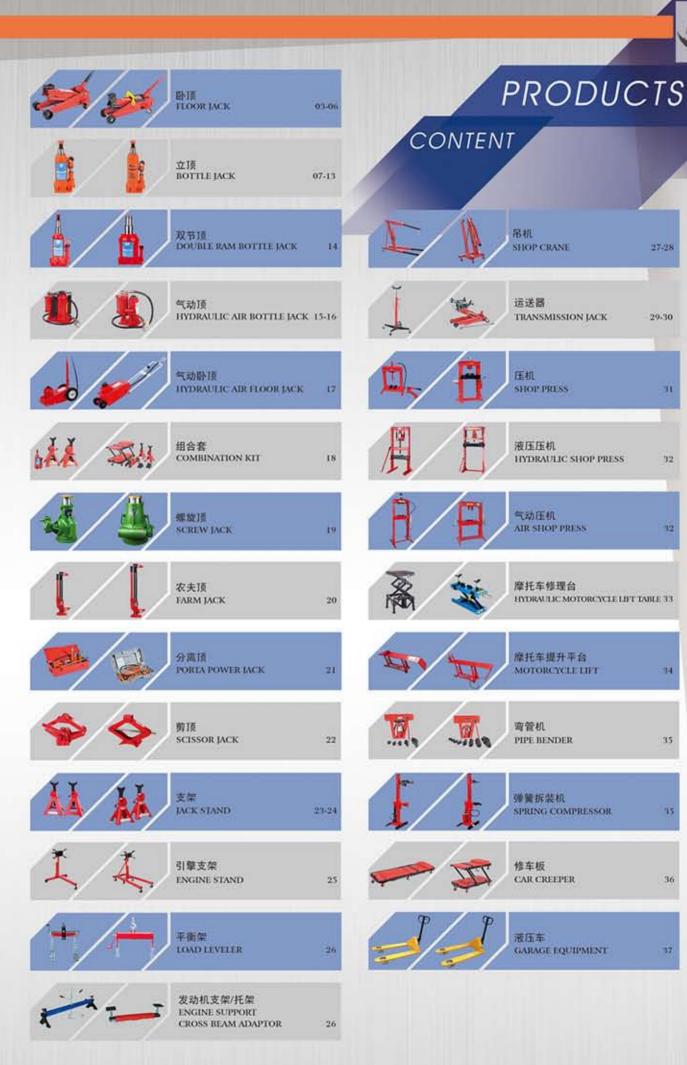

#### FLOOR JACK BIGERY

| Model             | A0101     |
|-------------------|-----------|
| Capacity(ton)     | 2         |
| Min.H.(mm)        | 125       |
| Lifting.H.(mm)    | 175       |
| Max.H.(mm)        | 300       |
| N.W.(kg)          | 6.5       |
| G.W.(kg)          | 7         |
| Package           | Color Box |
| Qty/Ctn(pcs)      | 1         |
| Measurement(cm)   | 45X21X14  |
| 20'Container(pcs) | 2300      |

| Model             | A0101B    |
|-------------------|-----------|
| Capacity(ton)     | 2         |
| Min.H.(mm)        | 125       |
| Lifting.H.(mm)    | 175       |
| Max.H.(mm)        | 300       |
| N.W.(kg)          | 6.5       |
| G.W.(kg)          | 7.5       |
| Package           | Blow Case |
| Qty/Ctn(pcs)      | 1         |
| Measurement(cm)   | 45X21X14  |
| 20'Container(pcs) | 2300      |

| 2                 |              |
|-------------------|--------------|
| Model             | A0102B       |
| Capacity(ton)     | 2            |
| Min.H.(mm)        | 135          |
| Lifting.H.(mm)    | 200          |
| Max.H.(mm)        | 335          |
| N.W.(kg)          | 7.5          |
| G.W.(kg)          | 8.5          |
| Package           | Blow Case    |
| Qty/Ctn(pcs)      | 1            |
| Measurement(cm)   | 48X23.3X15.5 |
| 20'Container(pcs) | 1900         |
|                   |              |

| Model              | A0102        |
|--------------------|--------------|
| Capacity(ton)      | 2            |
| Min.H.(mm)         | 135          |
| Lifting.H.(mm)     | 200          |
| Max.H.(mm)         | 335          |
| N.W.(kg)           | 7.5          |
| G.W.(kg)           | 8            |
| Package            | Color Box    |
| Qty/Ctn(pcs)       | 1            |
| Measurement(cm     | 45.5X20X14.5 |
| 20'Container(pcs)  | 2100         |
| 20 Container (pcs) | 2100         |

| Model             | A0103        |
|-------------------|--------------|
| Capacity(ton)     | 2            |
| Min.H.(mm)        | 135          |
| Lifting.H.(mm)    | 200          |
| Max.H.(mm)        | 335          |
| N.W.(kg)          | 8.5          |
| G.W.(kg)          | 9            |
| Package           | Color Box    |
| Qty/Ctn(pcs)      | 1            |
| Measurement(cm)   | 45.5X21X14.5 |
| 20'Container(pcs) | 2100         |
|                   |              |

#### FLOOR JACK BIGER

| Model             | A0104      |
|-------------------|------------|
| Capacity(ton)     | 2          |
| Min.H.(mm)        | 135        |
| Lifting.H.(mm)    | 215        |
| Max.H.(mm)        | 350        |
| N.W.(kg)          | 9.5        |
| G.W.(kg)          | 10         |
| Package           | Color Box  |
| Qty/Ctn(pcs)      | - 1        |
| Measurement(cm)   | 50.5X21X15 |
| 20'Container(pcs) | 1900       |

| Model             | A0105        |
|-------------------|--------------|
| Capacity(ton)     | 2            |
| Min.H.(mm)        | 140          |
| Lifting.H.(mm)    | 240          |
| Max.H.(mm)        | 380          |
| N.W.(kg)          | 11           |
| G.W.(kg)          | 11.5         |
| Package           | Color Box    |
| Qty/Ctn(pcs)      | 1            |
| Measurement(cm)   | 55.5X20X16.5 |
| 20'Container(pcs) | 1600         |

| Model             | A0104B    |
|-------------------|-----------|
| Capacity(ton)     | 2         |
| Min.H.(mm)        | 135       |
| Lifting.H.(mm)    | 215       |
| Max.H.(mm)        | 350       |
| N.W.(kg)          | 9.5       |
| G.W.(kg)          | 10.5      |
| Package           | Blow Case |
| Qty/Ctn(pcs)      | 1         |
| Measurement(cm)   | 53X23X15  |
| 20'Container(pcs) | 1500      |

| Model             | A0105B     |
|-------------------|------------|
| Capacity(ton)     | 2          |
| Min.H.(mm)        | 140        |
| Lifting.H.(mm)    | 240        |
| Max.H.(mm)        | 380        |
| N,W.(kg)          | 11         |
| G.W.(kg)          | 12         |
| Package           | Blow Case  |
| Qty/Ctn(pcs)      | - 1        |
| Measurement(cm)   | 56X21.5X17 |
| 20'Container(pcs) | 1350       |
|                   |            |

#### FLOOR JACK BREN

| Model             | A0201     |
|-------------------|-----------|
| Capacity(ton)     | 3         |
| Min.H.(mm)        | 140       |
| Lifting.H.(mm)    | 320       |
| Max.H.(mm)        | 460       |
| N.W.(kg)          | 22        |
| G.W.(kg)          | 23        |
| Package           | Color Box |
| Qty/Ctn(pcs)      | - 1       |
| Measurement(cm)   | 63X37X19  |
| 20'Container(pcs) | 630       |

| Model             | A0202     |
|-------------------|-----------|
| Capacity(ton)     | 3         |
| Min.H.(mm)        | 135       |
| Lifting.H.(mm)    | 360       |
| Max.H.(mm)        | 495       |
| N.W.(kg)          | 26        |
| G.W.(kg)          | 27        |
| Package           | Color Box |
| Qty/Ctn(pcs)      | 1         |
| Measurement(cm)   | 68X38X20  |
| 20'Container(pcs) | 530       |

| Model             | A0204     |
|-------------------|-----------|
| Capacity(ton)     | 3         |
| Min.H.(mm)        | 135       |
| Lifting.H.(mm)    | 360       |
| Max.H.(mm)        | 495       |
| N.W.(kg)          | 30        |
| G.W.(kg)          | 31        |
| Package           | Color Box |
| Qty/Ctn(pcs)      | 1         |
| Measurement(cm)   | 68X38X20  |
| 20'Container(pcs) | 530       |

| Model             | A0203     |
|-------------------|-----------|
| Capacity(ton)     | 3         |
| Min.H.(mm)        | 135       |
| Lifting.H.(mm)    | 360       |
| Max.H.(mm)        | 495       |
| N.W.(kg)          | 28        |
| G.W.(kg)          | 29        |
| Package           | Color Box |
| Qty/Ctn(pcs)      | 1         |
| Measurement(cm)   | 68X38X20  |
| 20'Container(pcs) | 530       |

A0203 3TON

| Model             | A0205     |
|-------------------|-----------|
| Capacity(ton)     | 3         |
| Min.H.(mm)        | 135       |
| Lifting.H.(mm)    | 360       |
| Max.H.(mm)        | 495       |
| N.W.(kg)          | 32        |
| G.W.(kg)          | 33        |
| Package           | Color Box |
| Qty/Ctn(pcs)      | 1         |
| Measurement(cm)   | 68X38X20  |
| 20'Container(pcs) | 530       |

## FLOOR JACK B頂系列

| Model             | A0207     |
|-------------------|-----------|
| Capacity(ton)     | 3         |
| Min.H.(mm)        | 135       |
| Lifting.H.(mm)    | 385       |
| Max.H.(mm)        | 520       |
| N.W.(kg)          | 36        |
| G.W.(kg)          | 37        |
| Package           | Color Box |
| Qty/Ctn(pcs)      | 1.        |
| Measurement(cm)   | 77X38X21  |
| 20'Container(pcs) | 450       |

3TON

|   | Model             | A0208     |            |                                                                                                                                                                                                                                                                                                                                                                                                                                                                                                                                                                                                                                                                                                                                                                                                                                                                                                                                                                                                                                                                                                                                                                                                                                                                                                                                                                                                                                                                                                                                                                                                                                                                                                                                                                                                                                                                                                                                                                                                                                                                                                                                |                                      |      |
|---|-------------------|-----------|------------|--------------------------------------------------------------------------------------------------------------------------------------------------------------------------------------------------------------------------------------------------------------------------------------------------------------------------------------------------------------------------------------------------------------------------------------------------------------------------------------------------------------------------------------------------------------------------------------------------------------------------------------------------------------------------------------------------------------------------------------------------------------------------------------------------------------------------------------------------------------------------------------------------------------------------------------------------------------------------------------------------------------------------------------------------------------------------------------------------------------------------------------------------------------------------------------------------------------------------------------------------------------------------------------------------------------------------------------------------------------------------------------------------------------------------------------------------------------------------------------------------------------------------------------------------------------------------------------------------------------------------------------------------------------------------------------------------------------------------------------------------------------------------------------------------------------------------------------------------------------------------------------------------------------------------------------------------------------------------------------------------------------------------------------------------------------------------------------------------------------------------------|--------------------------------------|------|
|   | Capacity(ton)     | 3         |            |                                                                                                                                                                                                                                                                                                                                                                                                                                                                                                                                                                                                                                                                                                                                                                                                                                                                                                                                                                                                                                                                                                                                                                                                                                                                                                                                                                                                                                                                                                                                                                                                                                                                                                                                                                                                                                                                                                                                                                                                                                                                                                                                |                                      |      |
|   | Min.H.(mm)        | 135       | i 📠        |                                                                                                                                                                                                                                                                                                                                                                                                                                                                                                                                                                                                                                                                                                                                                                                                                                                                                                                                                                                                                                                                                                                                                                                                                                                                                                                                                                                                                                                                                                                                                                                                                                                                                                                                                                                                                                                                                                                                                                                                                                                                                                                                |                                      |      |
|   | Lifting.H.(mm)    | 360       |            |                                                                                                                                                                                                                                                                                                                                                                                                                                                                                                                                                                                                                                                                                                                                                                                                                                                                                                                                                                                                                                                                                                                                                                                                                                                                                                                                                                                                                                                                                                                                                                                                                                                                                                                                                                                                                                                                                                                                                                                                                                                                                                                                |                                      |      |
|   | Max.H.(mm)        | 495       |            | 1                                                                                                                                                                                                                                                                                                                                                                                                                                                                                                                                                                                                                                                                                                                                                                                                                                                                                                                                                                                                                                                                                                                                                                                                                                                                                                                                                                                                                                                                                                                                                                                                                                                                                                                                                                                                                                                                                                                                                                                                                                                                                                                              |                                      |      |
|   | N.W.(kg)          | 28        |            | Control of the Contro |                                      | 6    |
|   | G.W.(kg)          | 30        |            |                                                                                                                                                                                                                                                                                                                                                                                                                                                                                                                                                                                                                                                                                                                                                                                                                                                                                                                                                                                                                                                                                                                                                                                                                                                                                                                                                                                                                                                                                                                                                                                                                                                                                                                                                                                                                                                                                                                                                                                                                                                                                                                                | - 10                                 |      |
|   | Package           | Color Box |            |                                                                                                                                                                                                                                                                                                                                                                                                                                                                                                                                                                                                                                                                                                                                                                                                                                                                                                                                                                                                                                                                                                                                                                                                                                                                                                                                                                                                                                                                                                                                                                                                                                                                                                                                                                                                                                                                                                                                                                                                                                                                                                                                |                                      |      |
|   | Qty/Ctn(pcs)      | 1         |            |                                                                                                                                                                                                                                                                                                                                                                                                                                                                                                                                                                                                                                                                                                                                                                                                                                                                                                                                                                                                                                                                                                                                                                                                                                                                                                                                                                                                                                                                                                                                                                                                                                                                                                                                                                                                                                                                                                                                                                                                                                                                                                                                | The second                           | - 00 |
|   | Measurement(cm)   | 68X38X20  |            |                                                                                                                                                                                                                                                                                                                                                                                                                                                                                                                                                                                                                                                                                                                                                                                                                                                                                                                                                                                                                                                                                                                                                                                                                                                                                                                                                                                                                                                                                                                                                                                                                                                                                                                                                                                                                                                                                                                                                                                                                                                                                                                                |                                      | 1779 |
|   | 20'Container(pcs) | 530       |            |                                                                                                                                                                                                                                                                                                                                                                                                                                                                                                                                                                                                                                                                                                                                                                                                                                                                                                                                                                                                                                                                                                                                                                                                                                                                                                                                                                                                                                                                                                                                                                                                                                                                                                                                                                                                                                                                                                                                                                                                                                                                                                                                |                                      |      |
|   |                   | بر        |            | 0                                                                                                                                                                                                                                                                                                                                                                                                                                                                                                                                                                                                                                                                                                                                                                                                                                                                                                                                                                                                                                                                                                                                                                                                                                                                                                                                                                                                                                                                                                                                                                                                                                                                                                                                                                                                                                                                                                                                                                                                                                                                                                                              | A0208<br>3TON                        |      |
|   |                   | 4         |            | Model                                                                                                                                                                                                                                                                                                                                                                                                                                                                                                                                                                                                                                                                                                                                                                                                                                                                                                                                                                                                                                                                                                                                                                                                                                                                                                                                                                                                                                                                                                                                                                                                                                                                                                                                                                                                                                                                                                                                                                                                                                                                                                                          | <b>3</b> TON                         |      |
|   |                   |           |            | Model Canacity(top)                                                                                                                                                                                                                                                                                                                                                                                                                                                                                                                                                                                                                                                                                                                                                                                                                                                                                                                                                                                                                                                                                                                                                                                                                                                                                                                                                                                                                                                                                                                                                                                                                                                                                                                                                                                                                                                                                                                                                                                                                                                                                                            | <b>3</b> TON                         |      |
|   |                   | 4         |            | Capacity(ton)                                                                                                                                                                                                                                                                                                                                                                                                                                                                                                                                                                                                                                                                                                                                                                                                                                                                                                                                                                                                                                                                                                                                                                                                                                                                                                                                                                                                                                                                                                                                                                                                                                                                                                                                                                                                                                                                                                                                                                                                                                                                                                                  | 3 <sub>TON</sub>                     |      |
| S |                   |           |            | Capacity(ton)<br>Min.H.(mm)                                                                                                                                                                                                                                                                                                                                                                                                                                                                                                                                                                                                                                                                                                                                                                                                                                                                                                                                                                                                                                                                                                                                                                                                                                                                                                                                                                                                                                                                                                                                                                                                                                                                                                                                                                                                                                                                                                                                                                                                                                                                                                    | 3 <sub>TON</sub>                     |      |
|   |                   |           |            | Capacity(ton) Min.H.(mm) Lifting.H.(mm)                                                                                                                                                                                                                                                                                                                                                                                                                                                                                                                                                                                                                                                                                                                                                                                                                                                                                                                                                                                                                                                                                                                                                                                                                                                                                                                                                                                                                                                                                                                                                                                                                                                                                                                                                                                                                                                                                                                                                                                                                                                                                        | 3 <sub>TON</sub> A0209 3 135 360     |      |
|   |                   |           |            | Capacity(ton) Min.H.(mm) Litting.H.(mm) Max.H.(mm)                                                                                                                                                                                                                                                                                                                                                                                                                                                                                                                                                                                                                                                                                                                                                                                                                                                                                                                                                                                                                                                                                                                                                                                                                                                                                                                                                                                                                                                                                                                                                                                                                                                                                                                                                                                                                                                                                                                                                                                                                                                                             | 3 <sub>TON</sub> A0209 3 135 360 490 |      |
|   |                   |           |            | Capacity(ton) Min.H.(mm) Lifting.H.(mm) Max.H.(mm) N.W.(kg)                                                                                                                                                                                                                                                                                                                                                                                                                                                                                                                                                                                                                                                                                                                                                                                                                                                                                                                                                                                                                                                                                                                                                                                                                                                                                                                                                                                                                                                                                                                                                                                                                                                                                                                                                                                                                                                                                                                                                                                                                                                                    | 3TON  A0209 3 135 360 490 32         |      |
|   |                   |           |            | Capacity(ton) Min.H.(mm) Lifting.H.(mm) Max.H.(mm) N.W.(kg) G.W.(kg)                                                                                                                                                                                                                                                                                                                                                                                                                                                                                                                                                                                                                                                                                                                                                                                                                                                                                                                                                                                                                                                                                                                                                                                                                                                                                                                                                                                                                                                                                                                                                                                                                                                                                                                                                                                                                                                                                                                                                                                                                                                           | 3TON  A0209 3 135 360 490 32 34      |      |
|   |                   | AO        | 1209       | Capacity(ton) Min.H.(mm) Lifting.H.(mm) Max.H.(mm) N.W.(kg) G.W.(kg) Package                                                                                                                                                                                                                                                                                                                                                                                                                                                                                                                                                                                                                                                                                                                                                                                                                                                                                                                                                                                                                                                                                                                                                                                                                                                                                                                                                                                                                                                                                                                                                                                                                                                                                                                                                                                                                                                                                                                                                                                                                                                   | 3TON  A0209 3 135 360 490 32         |      |
|   |                   | A02<br>37 | 209<br>TON | Capacity(ton) Min.H.(mm) Lifting.H.(mm) Max.H.(mm) N.W.(kg) G.W.(kg)                                                                                                                                                                                                                                                                                                                                                                                                                                                                                                                                                                                                                                                                                                                                                                                                                                                                                                                                                                                                                                                                                                                                                                                                                                                                                                                                                                                                                                                                                                                                                                                                                                                                                                                                                                                                                                                                                                                                                                                                                                                           | 3TON  A0209 3 135 360 490 32 34      |      |

#### BOTTLE JACK 01 SERIES 立顶01系列

B0101B-B0106B

B0101/B0101B 2TON

B0102/B0102B 4TON

B0103/B0103B 6TON

80104/B0104B

B0105/B0105B 10TON

B0106/B0106B 12TON

B0107 16TON

B0108 **20**TON

80109 **25**TON

| Model | Capacity<br>(ton) | Min.H.<br>(mm) | Lifting.H.<br>(mm) | Adjust.H.<br>(mm) | Max.H.<br>(mm) | N.W.<br>(kg) | G.W.<br>(kg) | Package   | Qty/Ctn<br>(pcs) | Measurement<br>(cm) | 20'Container<br>(pcs) |  |  |  |  |
|-------|-------------------|----------------|--------------------|-------------------|----------------|--------------|--------------|-----------|------------------|---------------------|-----------------------|--|--|--|--|
| B0101 | 2                 | 158            | 90                 | 50                | 298            | 2.2          | 23           | Color Box | 10               | 52x22.5x17          | 9560                  |  |  |  |  |
| B0102 | 3 or 4            | 195            | 125                | 60                | 380            | 3.2          | 17           | Color Box | 5                | 56x12.5x20.5        | 6470                  |  |  |  |  |
| B0103 | 6                 | 197            | 125                | 60                | 382            | 4            | 21           | Color Box | 5                | 60x13.5x21          | 5230                  |  |  |  |  |
| B0104 | 8                 | 200            | 125                | 60                | 385            | 5            | 26           | Color Box | 5                | 62x14.5x21          | 4230                  |  |  |  |  |
| B0105 | 10                | 200            | 125                | 60                | 385            | 5.3          | 27.5         | Color Box | 5                | 65x15x21            | 4000                  |  |  |  |  |
| B0106 | 12                | 210            | 125                | 60                | 395            | 6.5          | 27           | Color Box | 4                | 56x15x22            | 3250                  |  |  |  |  |
| B0107 | 16                | 220            | 135                | 60                | 415            | 7.5          | 31           | Color Box | 4                | 60x16x23            | 2830                  |  |  |  |  |
| B0108 | 20                | 235            | 135                | 60                | 430            | 9.6          | 20.2         | Color Box | 2                | 34x18.5x24.5        | 2170                  |  |  |  |  |
| B0109 | 25                | 255            | 150                | 60                | 465            | 11.5         | 24           | Color Box | 2                | 34x18.5x26.5        | 1830                  |  |  |  |  |

B0110 32TON

80111 32TON

B0112 High 32TON

B0113 Thick base 32TON

80114 32TON

B0115 **50**TON

80116 **50**TON

100 TON

| Model | Capacity<br>(ton) | Min.H.<br>(mm) | Lifting H.<br>(mm) | Adjust.H.<br>(mm) | Max.H.<br>(mm) | N.W.<br>(kg) | G W<br>(kg) | Package     | Qty/Ctn<br>(pcs) | Measurement<br>(cm) | 20'Container<br>(pcs) |
|-------|-------------------|----------------|--------------------|-------------------|----------------|--------------|-------------|-------------|------------------|---------------------|-----------------------|
| B0110 | 32                | 255            | 150                | 1                 | 405            | 12.5         | 26          | Color Box   | 2                | 37x19x26.5          | 1690                  |
| B0111 | 32                | 255            | 150                | 60                | 465            | 13           | 27          | Color Box   | 2                | 37x19x26.5          | 1620                  |
| B0112 | 32 High           | 285            | 180                | 1                 | 465            | 13.5         | 14.5        | Carton      | 1                | 19x19x29.5          | 1510                  |
| B0113 | 32 Thick base     | 285            | 180                | - 1               | 465            | 15           | 16          | Carton      | 1                | 19x19x29.5          | 1370                  |
| B0114 | 32                | 225            | 120                | 60                | 405            | 13           | 27          | Color Box   | 2                | 37x19x23.5          | 1620                  |
| B0115 | 50                | 255            | 150                | 1                 | 405            | 19           | 20          | Carton      | 1.               | 20.5x18x26.5        | 1100                  |
| B0116 | 50                | 300            | 180                | 1                 | 480            | 30           | 31          | Carton      | 1:               | 23.8x21.5x31        | 700                   |
| B0117 | 100               | 335            | 180                | 1                 | 515            | 68           | 70          | Wooden Case | 1                | 32.5x26.5x36        | 310                   |

| Model  | Capacity<br>(ton) | Min.H.<br>(mm) | Lifting H.<br>(mm) | Adjust.H.<br>(mm) | Max.H.<br>(mm) | N.W.<br>(kg) | G.W.<br>(kg) | Package   | Qty/Ctn<br>(pcs) | Measurement<br>(cm) | 20'Container<br>(pcs) |
|--------|-------------------|----------------|--------------------|-------------------|----------------|--------------|--------------|-----------|------------------|---------------------|-----------------------|
| B0101B | 2                 | 158            | 90                 | 50                | 298            | 2.2          | 17.2         | Blow Case | 6                | 34.5x34.5x25.5      | 7670                  |
| B0102B | 3 or 4            | 195            | 125                | 60                | 380            | 3.2          | 23.2         | Blow Case | 6                | 38.5x35x29.5        | 5689                  |
| B0103B | 6                 | 197            | 125                | 60                | 382            | 4            | 19           | Blow Case | 4                | 39.5x26.5x32        | 4630                  |
| B0104B | 8                 | 200            | 125                | 60                | 385            | 5            | 23           | Blow Case | .4               | 39.5x26.5x32        | 3820                  |
| B0105B | 10                | 200            | 125                | 60                | 385            | 5.3          | 24.2         | Blow Case | 4                | 44x31.5x33          | 3630                  |
| B0106B | 12                | 210            | 125                | 60                | 395            | 6.5          | 29           | Blow Case | 4                | 44x31.5x33          | 3030                  |

## BOTTLE JACK 02 SERIES 立顶02系列

| В0207<br><b>16</b> то |                   | 80208<br><b>20</b> TON |                    |                   |                | A            | В0209<br><b>30</b> то |           |                  | B0210<br><b>50</b> TON |                       |
|-----------------------|-------------------|------------------------|--------------------|-------------------|----------------|--------------|-----------------------|-----------|------------------|------------------------|-----------------------|
| Model                 | Capacity<br>(ton) | Min.H.<br>(mm)         | Lifting.H.<br>(mm) | Adjust.H.<br>(mm) | Max.H.<br>(mm) | N.W.<br>(kg) | G.W.<br>(kg)          | Package   | Oty/Ctn<br>(pcs) | Measurement<br>(cm)    | 20'Container<br>(pcs) |
| B0201                 | 2                 | 181                    | 113                | 50                | 344            | 2.5          | 26                    | Color Box | 10               | 52x22x19.1             | 8460                  |
| B0202                 | 4                 | 194                    | 118                | 60                | 372            | 3.2          | 17                    | Color Box | 5                | 59.5x12.5x20.5         | 6470                  |
| B0203                 | 6                 | 216                    | 127                | 70                | 413            | 4.2          | 22                    | Color Box | 5                | 64.5x13.5x22.6         | 5000                  |
| B0204                 | 8                 | 230                    | 147                | 80                | 457            | 5.5          | 23                    | Color Box | 4                | 54x14x24               | 3820                  |
| B0205                 | 10                | 230                    | 150                | 80                | 460            | 6            | 25                    | Color Box | 4                | 56x15x24               | 3520                  |
| B0206                 | 12                | 238                    | 155                | 80                | 473            | 7.2          | 15.4                  | Color Box | 2                | 30x15.5x25             | 2850                  |
| B0207                 | 16                | 230                    | 150                | 60                | 440            | 8            | 17                    | Color Box | 2                | 31x16x24               | 2580                  |
| B0208                 | 20                | 241                    | 150                | 60                | 451            | 10.3         | 21.6                  | Color Box | 2                | 36x17.5x25             | 2030                  |
| B0209                 | 30                | 240                    | 135                | 1                 | 375            | 19           | 20                    | Carton    | 1                | 20.5x18x25             | 1100                  |
| B0210                 | 50                | 236                    | 120                | 1                 | 356            | 28           | 20                    | Carton    | 41               | 23 8y21 5y25           | 750                   |