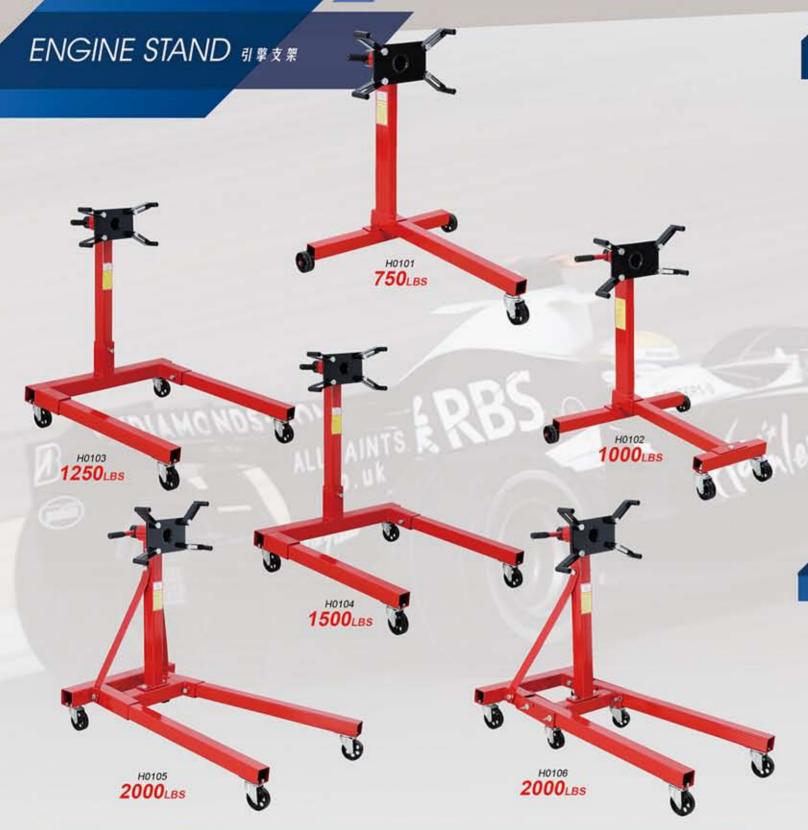

|
|   | Min.H.(mm)        | 417          |
|   | Lifting.H.(mm)    | 195          |
|   | Max.H.(mm)        | 612          |
| Ī | N.W.(kg)          | 14           |
|   | G.W.(kg)          | 14.5         |
| Ī | Package           | Color Box    |
| Ī | Qty/Ctn(pcs)      | 5            |
| Ī | Measurement(cm)   | 31x26.5x47.5 |
|   | 20'Container(pcs) | 700          |



| Model             | G0109GS    |
|-------------------|------------|
| Capacity(ton)     | 3          |
| Min.H.(mm)        | 287        |
| Lifting.H.(mm)    | 141        |
| Max.H.(mm)        | 428        |
| N.W.(kg)          | 7          |
| G.W.(kg)          | 7.5        |
| Package           | Color Box  |
| Qty/Ctn(pcs)      | 5          |
| Measurement(cm)   | 22x20x34.5 |
| 20'Container(pcs) | 1850       |







| Model | Capacity<br>(lbs) | Operating.H.<br>(mm) | N.W.<br>(kg) | G.W.<br>(kg) | Package | Qty/Ctn<br>(pcs) | Measurement<br>(cm) | 20'Container<br>(pcs) |
|-------|-------------------|----------------------|--------------|--------------|---------|------------------|---------------------|-----------------------|
| H0101 | 750               | 740                  | 18           | 20           | Carton  | - 1              | 85x18.5x19.5        | 790                   |
| H0102 | 1000              | 740                  | 20           | 22           | Carton  | - 1              | 86x18.5x18.5        | 700                   |
| H0103 | 1250              | 850                  | 27           | 28           | Carton  | 1                | 79x21.5x21          | 640                   |
| H0104