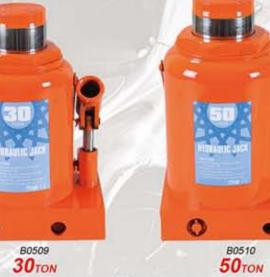

## BOTTLE JACK 02 SERIES 立顶02系列

| В0207<br><b>16</b> то |                   | 80208<br><b>20</b> TON |                    |                   |                | A            | В0209<br><b>30</b> то |           |                  | B0210<br><b>50</b> TON |                       |
|-----------------------|-------------------|------------------------|--------------------|-------------------|----------------|--------------|-----------------------|-----------|------------------|------------------------|-----------------------|
| Model                 | Capacity<br>(ton) | Min.H.<br>(mm)         | Lifting.H.<br>(mm) | Adjust.H.<br>(mm) | Max.H.<br>(mm) | N.W.<br>(kg) | G.W.<br>(kg)          | Package   | Oty/Ctn<br>(pcs) | Measurement<br>(cm)    | 20'Container<br>(pcs) |
| B0201                 | 2                 | 181                    | 113                | 50                | 344            | 2.5          | 26                    | Color Box | 10               | 52x22x19.1             | 8460                  |
| B0202                 | 4                 | 194                    | 118                | 60                | 372            | 3.2          | 17                    | Color Box | 5                | 59.5x12.5x20.5         | 6470                  |
| B0203                 | 6                 | 216                    | 127                | 70                | 413            | 4.2          | 22                    | Color Box | 5                | 64.5x13.5x22.6         | 5000                  |
| B0204                 | 8                 | 230                    | 147                | 80                | 457            | 5.5          | 23                    | Color Box | 4                | 54x14x24               | 3820                  |
| B0205                 | 10                | 230                    | 150                | 80                | 460            | 6            | 25                    | Color Box | 4                | 56x15x24               | 3520                  |
| B0206                 | 12                | 238                    | 155                | 80                | 473            | 7.2          | 15.4                  | Color Box | 2                | 30x15.5x25             | 2850                  |
| B0207                 | 16                | 230                    | 150                | 60                | 440            | 8            | 17                    | Color Box | 2                | 31x16x24               | 2580                  |
| B0208                 | 20                | 241                    | 150                | 60                | 451            | 10.3         | 21.6                  | Color Box | 2                | 36x17.5x25             | 2030                  |
| B0209                 | 30                | 240                    | 135                | 1                 | 375            | 19           | 20                    | Carton    | 1                | 20.5x18x25             | 1100                  |
| B0210                 | 50                | 236                    | 120                | 1                 | 356            | 28           | 20                    | Carton    | 41               | 23 8y21 5y25           | 750                   |