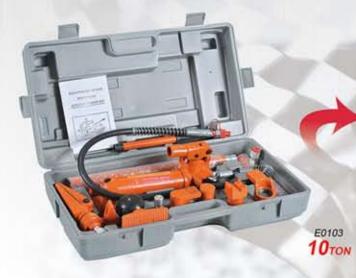

#### BOTTLE JACK 01 SERIES 立顶01系列

B0101B-B0106B

B0101/B0101B 2TON

B0102/B0102B 4TON

B0103/B0103B 6TON

80104/B0104B

B0105/B0105B 10TON

B0106/B0106B 12TON

B0107 16TON

B0108 **20**TON

80109 **25**TON

| Model | Capacity<br>(ton) | Min.H.<br>(mm) | Lifting.H.<br>(mm) | Adjust.H.<br>(mm) | Max.H.<br>(mm) | N.W.<br>(kg) | G.W.<br>(kg) | Package   | Qty/Ctn<br>(pcs) | Measurement<br>(cm) | 20'Container<br>(pcs) |  |  |  |  |
|-------|-------------------|----------------|--------------------|-------------------|----------------|--------------|--------------|-----------|------------------|---------------------|-----------------------|--|--|--|--|
| B0101 | 2                 | 158            | 90                 | 50                | 298            | 2.2          | 23           | Color Box | 10               | 52x22.5x17          | 9560                  |  |  |  |  |
| B0102 | 3 or 4            | 195            | 125                | 60                | 380            | 3.2          | 17           | Color Box | 5                | 56x12.5x20.5        | 6470                  |  |  |  |  |
| B0103 | 6                 | 197            | 125                | 60                | 382            | 4            | 21           | Color Box | 5                | 60x13.5x21          | 5230                  |  |  |  |  |
| B0104 | 8                 | 200            | 125                | 60                | 385            | 5            | 26           | Color Box | 5                | 62x14.5x21          | 4230                  |  |  |  |  |
| B0105 | 10                | 200            | 125                | 60                | 385            | 5.3          | 27.5         | Color Box | 5                | 65x15x21            | 4000                  |  |  |  |  |
| B0106 | 12                | 210            | 125                | 60                | 395            | 6.5          | 27           | Color Box | 4                | 56x15x22            | 3250                  |  |  |  |  |
| B0107 | 16                | 220            | 135                | 60                | 415            | 7.5          | 31           | Color Box | 4                | 60x16x23            | 2830                  |  |  |  |  |
| B0108 | 20                | 235            | 135                | 60                | 430            | 9.6          | 20.2         | Color Box | 2                | 34x18.5x24.5        | 2170                  |  |  |  |  |
| B0109 | 25                | 255            | 150                | 60                | 465            | 11.5         | 24           | Color Box | 2                | 34x18.5x26.5        | 1830                  |  |  |  |  |