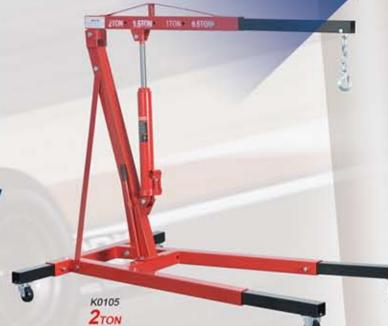

.(kg) G.W.(kg) Measurement(cm) |



#### K0102 2000LBS

| Illiano.                  | NO 102       |
|---------------------------|--------------|
| Capacity(lbs)             | 2000         |
| Working Range of boom(mm) | 870-1290     |
| Lifting Range(mm)         | 0-2300       |
| N.W.(kg)                  | 53           |
| G.W.(kg)                  | 57           |
| Measurement(cm)           | 27.5x27.5x31 |
|                           | 126x30x24    |
| 20'Container(pcs)         | 200          |

SHOP CRANE(FOLDABLE 折叠式)

136x31.5x16 73x58.5x9



| Model               | K0105 |
|---------------------|-------|
| Capacity(ton)       | 2     |
| Lifting.H.(mm)      | 2380  |
| Height of crane(mm) | 1450  |
| Length of crane(mm) | 1550  |
| 20'Container(pcs)   | 148   |

SHOP CRANE ##









#### SHOP CRANE 固定式

|    | Model               | K0104     |
|----|---------------------|-----------|
| 3  | Capacity(ton)       | - 1       |
|    | Lifting.H.(mm)      | 2300      |
| -5 | Height of crane(mm) | 1450      |
| B  | Length of crane(mm) | 1550      |
|    | N.W.(kg)            | 65        |
| 1  | G.W.(kg)            | 68        |
|    | Measurement(cm)     | 131x84x9  |
|    |                     | 132x30x16 |
| ī  | 20'Container(pcs)   | 175       |



#### SHOP CRANE(FOLDABLE 折叠式)

| Model               | K0106 |
|---------------------|-------|
| Capacity(ton)       | 2     |
| Lifting.H.(mm)      | 2380  |
| Height of crane(mm) | 1450  |
| Length of crane(mm) | 1550  |
| 20'Container(pcs)   | 148   |

Weight G.W./N.W. Packing Size 70kg 70kg/68kg 136x31.5x16cm 73x5