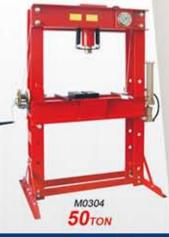

Here following are the main equipment we have:

| 0                                           |    |    |
|---------------------------------------------|----|----|
| Imported auto chrome-painting line          | 2  | EA |
| Imported auto powder-painting line          | 4  | EA |
| Imported auto zinc-painting line            | 2  | EΑ |
| Imported threading-drawing machine          | 4  | EA |
| Imported alignment machine                  | 18 | EΑ |
| Imported spot-welding machine               | 40 | EΑ |
| Imported bending machine                    | 4  | EΑ |
| Mould finish-machining equipment            | 30 | EΑ |
| 100T-500T Hydraulic press Machine           | 10 | EΑ |
| Large scale Hydraulic plate-cutting machine | 2  | EΑ |
| 5T-250T Punch machine                       | 60 | EΑ |
| 160T-1000T friction press                   | 30 | EΑ |
|                                             |    |    |