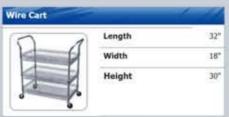

| Reduced height(mm)       | 85/75        |
| Overall length(mm)       | 1534/1604    |
| Fork size(mm)            | 54/160/1150  |
| Fork width(mm)           | 520/550/685  |
| Turning radius(mm)       | 1249/1319    |
|                          |              |



We can produce custom carts designed to meet your exact needs. We have an R & D staff consisting of 158 senior & junior engineers, designers and draftsmen. We also have in-house tool making and prototyping services. We offer all of our products in chrome plate or powder-coat whichever is your preference. Bring us your ideas and let's work together to make them a reality.



| Capacity | 2500 lbs. |
|----------|-----------|
| Length   | 60"       |
| Width    | 15 5/8"   |
| Height   | 59 7/8"   |
| Weight   | 95 lbs.   |















| JLSC-05 |                  |                       |
|---------|------------------|-----------------------|
| THE R   | Total payload    | 8,400 in <sup>3</sup> |
| 0       | Basket capacity  | 6,825 in <sup>3</sup> |
| A 14%   | Width            | 20"                   |
| S. T.   | Weight           | 43 lbs.               |
| 0.0     | Nesting distance | 10 5/8"               |

| JLSC-06 |                  |                        |
|---------|------------------|------------------------|
|         | Total payload    | 20,800 in <sup>3</sup> |
| 7       | Basket capacity  | 10,400 in <sup>3</sup> |
|         | Width            | 24.81"                 |
|         | Weight           | 67 lbs.                |
| 1       | Nesting distance | 11.5"                  |
|         |