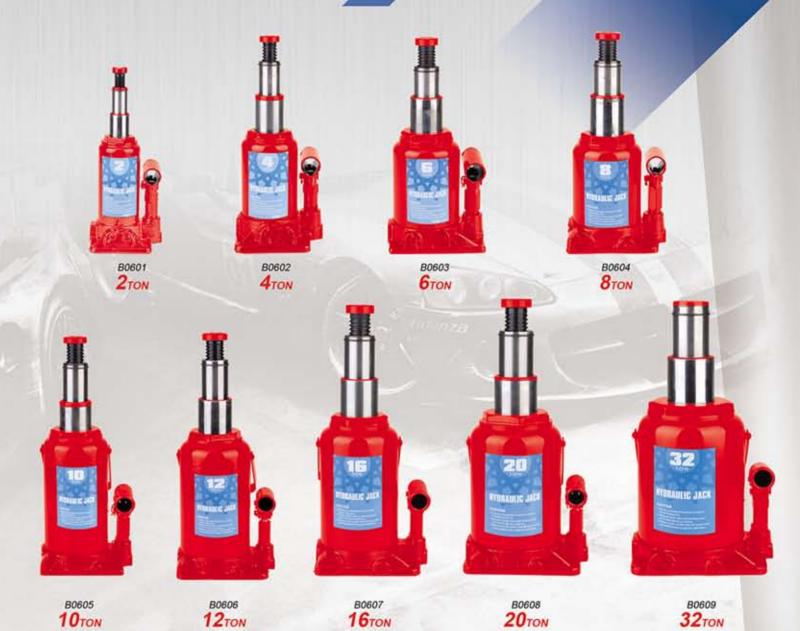

#### BOTTLE JACK 01 SERIES 立顶01系列

B0101B-B0106B

B0101/B0101B 2TON

B0102/B0102B 4TON

B0103/B0103B 6TON

80104/B0104B

B0105/B0105B 10TON

B0106/B0106B 12TON

B0107 16TON

B0108 **20**TON

80109 **25**TON

| Model | Capacity<br>(ton) | Min.H.<br>(mm) | Lifting.H.<br>(mm) | Adjust.H.<br>(mm) | Max.H.<br>(mm) | N.W.<br>(kg) | G.W.<br>(kg) | Package   | Qty/Ctn<br>(pcs) | Measurement<br>(cm) | 20'Container<br>(pcs) |  |  |  |  |
|-------|-------------------|----------------|--------------------|-------------------|----------------|--------------|--------------|-----------|------------------|---------------------|-----------------------|--|--|--|--|
| B0101 | 2                 | 158            | 90                 | 50                | 298            | 2.2          | 23           | Color Box | 10               | 52x22.5x17          | 9560                  |  |  |  |  |
| B0102 | 3 or 4            | 195            | 125                | 60                | 380            | 3.2          | 17           | Color Box | 5                | 56x12.5x20.5        | 6470                  |  |  |  |  |
| B0103 | 6                 | 197            | 125                | 60                | 382            | 4            | 21           | Color Box | 5                | 60x13.5x21          | 5230                  |  |  |  |  |
| B0104 | 8                 | 200            | 125                | 60                | 385            | 5            | 26           | Color Box | 5                | 62x14.5x21          | 4230                  |  |  |  |  |
| B0105 | 10                | 200            | 125                | 60                | 385            | 5.3          | 27.5         | Color Box | 5                | 65x15x21            | 4000                  |  |  |  |  |
| B0106 | 12                | 210            | 125                | 60                | 395            | 6.5          | 27           | Color Box | 4                | 56x15x22            | 3250                  |  |  |  |  |
| B0107 | 16                | 220            | 135                | 60                | 415            | 7.5          | 31           | Color Box | 4                | 60x16x23            | 2830                  |  |  |  |  |
| B0108 | 20                | 235            | 135                | 60                | 430            | 9.6          | 20.2         | Color Box | 2                | 34x18.5x24.5        | 2170                  |  |  |  |  |
| B0109 | 25                | 255            | 150                | 60                | 465            | 11.5         | 24           | Color Box | 2                | 34x18.5x26.5        | 1830                  |  |  |  |  |

B0110 32TON

80111 32TON

B0112 High 32TON

B0113 Thick base 32TON

80114 32TON

B0115 **50**TON

80116 **50**TON

100 TON