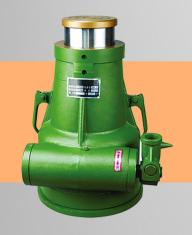

## FLOOR JACK B頂系列

| Model             | A0207     |
|-------------------|-----------|
| Capacity(ton)     | 3         |
| Min.H.(mm)        | 135       |
| Lifting.H.(mm)    | 385       |
| Max.H.(mm)        | 520       |
| N.W.(kg)          | 36        |
| G.W.(kg)          | 37        |
| Package           | Color Box |
| Qty/Ctn(pcs)      | 1.        |
| Measurement(cm)   | 77X38X21  |
| 20'Container(pcs) | 450       |

3TON

|   | Model             | A0208     |            |                                                                                                                                                                                                                                                                                                                                                                                                                                                                                                                                                                                                                                                                                                                                                                                                                                                                                                                                                                                                                                                                                                                                                                                                                                                                                                                                                                                                                                                                                                                                                                                                                                                                                                                                                                                                                                                                                                                                                                                                                                                                                                                                |                                      |      |
|---|-------------------|-----------|------------|--------------------------------------------------------------------------------------------------------------------------------------------------------------------------------------------------------------------------------------------------------------------------------------------------------------------------------------------------------------------------------------------------------------------------------------------------------------------------------------------------------------------------------------------------------------------------------------------------------------------------------------------------------------------------------------------------------------------------------------------------------------------------------------------------------------------------------------------------------------------------------------------------------------------------------------------------------------------------------------------------------------------------------------------------------------------------------------------------------------------------------------------------------------------------------------------------------------------------------------------------------------------------------------------------------------------------------------------------------------------------------------------------------------------------------------------------------------------------------------------------------------------------------------------------------------------------------------------------------------------------------------------------------------------------------------------------------------------------------------------------------------------------------------------------------------------------------------------------------------------------------------------------------------------------------------------------------------------------------------------------------------------------------------------------------------------------------------------------------------------------------|--------------------------------------|------|
|   | Capacity(ton)     | 3         |            |                                                                                                                                                                                                                                                                                                                                                                                                                                                                                                                                                                                                                                                                                                                                                                                                                                                                                                                                                                                                                                                                                                                                                                                                                                                                                                                                                                                                                                                                                                                                                                                                                                                                                                                                                                                                                                                                                                                                                                                                                                                                                                                                |                                      |      |
|   | Min.H.(mm)        | 135       | i 📠        |                                                                                                                                                                                                                                                                                                                                                                                                                                                                                                                                                                                                                                                                                                                                                                                                                                                                                                                                                                                                                                                                                                                                                                                                                                                                                                                                                                                                                                                                                                                                                                                                                                                                                                                                                                                                                                                                                                                                                                                                                                                                                                                                |                                      |      |
|   | Lifting.H.(mm)    | 360       |            |                                                                                                                                                                                                                                                                                                                                                                                                                                                                                                                                                                                                                                                                                                                                                                                                                                                                                                                                                                                                                                                                                                                                                                                                                                                                                                                                                                                                                                                                                                                                                                                                                                                                                                                                                                                                                                                                                                                                                                                                                                                                                                                                |                                      |      |
|   | Max.H.(mm)        | 495       |            | 1                                                                                                                                                                                                                                                                                                                                                                                                                                                                                                                                                                                                                                                                                                                                                                                                                                                                                                                                                                                                                                                                                                                                                                                                                                                                                                                                                                                                                                                                                                                                                                                                                                                                                                                                                                                                                                                                                                                                                                                                                                                                                                                              |                                      |      |
|   | N.W.(kg)          | 28        |            | Control of the Contro |                                      | 6    |
|   | G.W.(kg)          | 30        |            |                                                                                                                                                                                                                                                                                                                                                                                                                                                                                                                                                                                                                                                                                                                                                                                                                                                                                                                                                                                                                                                                                                                                                                                                                                                                                                                                                                                                                                                                                                                                                                                                                                                                                                                                                                                                                                                                                                                                                                                                                                                                                                                                | - 10                                 |      |
|   | Package           | Color Box |            |                                                                                                                                                                                                                                                                                                                                                                                                                                                                                                                                                                                                                                                                                                                                                                                                                                                                                                                                                                                                                                                                                                                                                                                                                                                                                                                                                                                                                                                                                                                                                                                                                                                                                                                                                                                                                                                                                                                                                                                                                                                                                                                                |                                      |      |
|   | Qty/Ctn(pcs)      | 1         |            |                                                                                                                                                                                                                                                                                                                                                                                                                                                                                                                                                                                                                                                                                                                                                                                                                                                                                                                                                                                                                                                                                                                                                                                                                                                                                                                                                                                                                                                                                                                                                                                                                                                                                                                                                                                                                                                                                                                                                                                                                                                                                                                                | The second                           | - 00 |
|   | Measurement(cm)   | 68X38X20  |            |                                                                                                                                                                                                                                                                                                                                                                                                                                                                                                                                                                                                                                                                                                                                                                                                                                                                                                                                                                                                                                                                                                                                                                                                                                                                                                                                                                                                                                                                                                                                                                                                                                                                                                                                                                                                                                                                                                                                                                                                                                                                                                                                |                                      | 1779 |
|   | 20'Container(pcs) | 530       |            |                                                                                                                                                                                                                                                                                                                                                                                                                                                                                                                                                                                                                                                                                                                                                                                                                                                                                                                                                                                                                                                                                                                                                                                                                                                                                                                                                                                                                                                                                                                                                                                                                                                                                                                                                                                                                                                                                                                                                                                                                                                                                                                                |                                      |      |
|   |                   | بر        |            | 0                                                                                                                                                                                                                                                                                                                                                                                                                                                                                                                                                                                                                                                                                                                                                                                                                                                                                                                                                                                                                                                                                                                                                                                                                                                                                                                                                                                                                                                                                                                                                                                                                                                                                                                                                                                                                                                                                                                                                                                                                                                                                                                              | A0208<br>3TON                        |      |
|   |                   | 4         |            | Model                                                                                                                                                                                                                                                                                                                                                                                                                                                                                                                                                                                                                                                                                                                                                                                                                                                                                                                                                                                                                                                                                                                                                                                                                                                                                                                                                                                                                                                                                                                                                                                                                                                                                                                                                                                                                                                                                                                                                                                                                                                                                                                          | <b>3</b> TON                         |      |
|   |                   |           |            | Model Canacity(top)                                                                                                                                                                                                                                                                                                                                                                                                                                                                                                                                                                                                                                                                                                                                                                                                                                                                                                                                                                                                                                                                                                                                                                                                                                                                                                                                                                                                                                                                                                                                                                                                                                                                                                                                                                                                                                                                                                                                                                                                                                                                                                            | <b>3</b> TON                         |      |
|   |                   | 4         |            | Capacity(ton)                                                                                                                                                                                                                                                                                                                                                                                                                                                                                                                                                                                                                                                                                                                                                                                                                                                                                                                                                                                                                                                                                                                                                                                                                                                                                                                                                                                                                                                                                                                                                                                                                                                                                                                                                                                                                                                                                                                                                                                                                                                                                                                  | 3 <sub>TON</sub>                     |      |
| S |                   |           |            | Capacity(ton)<br>Min.H.(mm)                                                                                                                                                                                                                                                                                                                                                                                                                                                                                                                                                                                                                                                                                                                                                                                                                                                                                                                                                                                                                                                                                                                                                                                                                                                                                                                                                                                                                                                                                                                                                                                                                                                                                                                                                                                                                                                                                                                                                                                                                                                                                                    | 3 <sub>TON</sub>                     |      |
|   |                   |           |            | Capacity(ton) Min.H.(mm) Lifting.H.(mm)                                                                                                                                                                                                                                                                                                                                                                                                                                                                                                                                                                                                                                                                                                                                                                                                                                                                                                                                                                                                                                                                                                                                                                                                                                                                                                                                                                                                                                                                                                                                                                                                                                                                                                                                                                                                                                                                                                                                                                                                                                                                                        | 3 <sub>TON</sub> A0209 3 135 360     |      |
|   |                   |           |            | Capacity(ton) Min.H.(mm) Litting.H.(mm) Max.H.(mm)                                                                                                                                                                                                                                                                                                                                                                                                                                                                                                                                                                                                                                                                                                                                                                                                                                                                                                                                                                                                                                                                                                                                                                                                                                                                                                                                                                                                                                                                                                                                                                                                                                                                                                                                                                                                                                                                                                                                                                                                                                                                             | 3 <sub>TON</sub> A0209 3 135 360 490 |      |
|   |                   |           |            | Capacity(ton) Min.H.(mm) Lifting.H.(mm) Max.H.(mm) N.W.(kg)                                                                                                                                                                                                                                                                                                                                                                                                                                                                                                                                                                                                                                                                                                                                                                                                                                                                                                                                                                                                                                                                                                                                                                                                                                                                                                                                                                                                                                                                                                                                                                                                                                                                                                                                                                                                                                                                                                                                                                                                                                                                    | 3TON  A0209 3 135 360 490 32         |      |
|   |                   |           |            | Capacity(ton) Min.H.(mm) Lifting.H.(mm) Max.H.(mm) N.W.(kg) G.W.(kg)                                                                                                                                                                                                                                                                                                                                                                                                                                                                                                                                                                                                                                                                                                                                                                                                                                                                                                                                                                                                                                                                                                                                                                                                                                                                                                                                                                                                                                                                                                                                                                                                                                                                                                                                                                                                                                                                                                                                                                                                                                                           | 3TON  A0209 3 135 360 490 32 34      |      |
|   |                   | AO        | 1209       | Capacity(ton) Min.H.(mm) Lifting.H.(mm) Max.H.(mm) N.W.(kg) G.W.(kg) Package                                                                                                                                                                                                                                                                                                                                                                                                                                                                                                                                                                                                                                                                                                                                                                                                                                                                                                                                                                                                                                                                                                                                                                                                                                                                                                                                                                                                                                                                                                                                                                                                                                                                                                                                                                                                                                                                                                                                                                                                                                                   | 3TON  A0209 3 135 360 490 32         |      |
|   |                   | A02<br>37 | 209<br>TON | Capacity(ton) Min.H.(mm) Lifting.H.(mm) Max.H.(mm) N.W.(kg) G.W.(kg)                                                                                                                                                                                                                                                                                                                                                                                                                                                                                                                                                                                                                                                                                                                                                                                                                                                                                                                                                                                                                                                                                                                                                                                                                                                                                                                                                                                                                                                                                                                                                                                                                                                                                                                                                                                                                                                                                                                                                                                                                                                           | 3TON  A0209 3 135 360 490 32 34      |      |