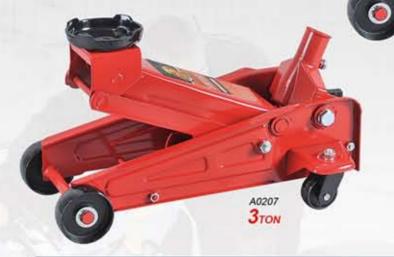

## FLOOR JACK B頂系列

| Model             | A0207     |
|-------------------|-----------|
| Capacity(ton)     | 3         |
| Min.H.(mm)        | 135       |
| Lifting.H.(mm)    | 385       |
| Max.H.(mm)        | 520       |
| N.W.(kg)          | 36        |
| G.W.(kg)          | 37        |
| Package           | Color Box |
| Qty/Ctn(pcs)      | 1.        |
| Measurement(cm)   | 77X38X21  |
| 20'Container(pcs) | 450       |