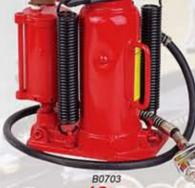

#### BOTTLE JACK 01 SERIES 立顶01系列

B0101B-B0106B

B0101/B0101B 2TON

B0102/B0102B 4TON

B0103/B0103B 6TON

80104/B0104B

B0105/B0105B 10TON

B0106/B0106B 12TON

B0107 16TON

B0108 **20**TON

80109 **25**TON

| Model | Capacity<br>(ton) | Min.H.<br>(mm) | Lifting.H.<br>(mm) | Adjust.H.<br>(mm) | Max.H.<br>(mm) | N.W.<br>(kg) | G.W.<br>(kg) | Package   | Qty/Ctn<br>(pcs) | Measurement<br>(cm) | 20'Container<br>(pcs) |  |  |  |  |
|-------|-------------------|----------------|--------------------|-------------------|----------------|--------------|--------------|-----------|------------------|---------------------|-----------------------|--|--|--|--|
| B0101 | 2                 | 158            | 90                 | 50                | 298            | 2.2          | 23           | Color Box | 10               | 52x22.5x17          | 9560                  |  |  |  |  |
| B0102 | 3 or 4            | 195            | 125                | 60                | 380            | 3.2          | 17           | Color Box | 5                | 56x12.5x20.5        | 6470                  |  |  |  |  |
| B0103 | 6                 | 197            | 125                | 60                | 382            | 4            | 21           | Color Box | 5                | 60x13.5x21          | 5230                  |  |  |  |  |
| B0104 | 8                 | 200            | 125                | 60                | 385            | 5            | 26           | Color Box | 5                | 62x14.5x21          | 4230                  |  |  |  |  |
| B0105 | 10                | 200            | 125                | 60                | 385            | 5.3          | 27.5         | Color Box | 5                | 65x15x21            | 4000                  |  |  |  |  |
| B0106 | 12                | 210            | 125                | 60                | 395            | 6.5          | 27           | Color Box | 4                | 56x15x22            | 3250                  |  |  |  |  |
| B0107 | 16                | 220            | 135                | 60                | 415            | 7.5          | 31           | Color Box | 4                | 60x16x23            | 2830                  |  |  |  |  |
| B0108 | 20                | 235            | 135                | 60                | 430            | 9.6          | 20.2         | Color Box | 2                | 34x18.5x24.5        | 2170                  |  |  |  |  |
| B0109 | 25                | 255            | 150                | 60                | 465            | 11.5         | 24           | Color Box | 2                | 34x18.5x26.5        | 1830                  |  |  |  |  |