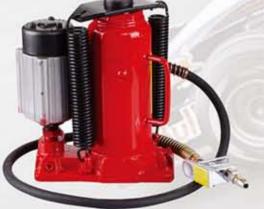

#### BOTTLE JACK 01 SERIES 立顶01系列

B0101B-B0106B

B0101/B0101B 2TON

B0102/B0102B 4TON

B0103/B0103B 6TON

80104/B0104B

B0105/B0105B 10TON

B0106/B0106B 12TON

B0107 16TON

B0108 **20**TON

80109 **25**TON

| Model | Capacity<br>(ton) | Min.H.<br>(mm) | Lifting.H.<br>(mm) | Adjust.H.<br>(mm) | Max.H.<br>(mm) | N.W.<br>(kg) | G.W.<br>(kg) | Package   | Qty/Ctn<br>(pcs) | Measurement<br>(cm) | 20'Container<br>(pcs) |  |  |  |  |
|-------|-------------------|----------------|--------------------|-------------------|----------------|--------------|--------------|-----------|------------------|---------------------|-----------------------|--|--|--|--|
| B0101 | 2                 | 158            | 90                 | 50                | 298            | 2.2          | 23           | Color Box | 10               | 52x22.5x17          | 9560                  |  |  |  |  |
| B0102 | 3 or 4            | 195            | 125                | 60                | 380            | 3.2          | 17           | Color Box | 5                | 56x12.5x20.5        | 6470                  |  |  |  |  |
| B0103 | 6                 | 197            | 125                | 60                | 382            | 4            | 21           | Color Box | 5                | 60x13.5x21          | 5230                  |  |  |  |  |
| B0104 | 8                 | 200            | 125                | 60                | 385            | 5            | 26           | Color Box | 5                | 62x14.5x21          | 4230                  |  |  |  |  |
| B0105 | 10                | 200            | 125                | 60                | 385            | 5.3          | 27.5         | Color Box | 5                | 65x15x21            | 4000                  |  |  |  |  |
| B0106 | 12                | 210            | 125                | 60                | 395            | 6.5          | 27           | Color Box | 4                | 56x15x22            | 3250                  |  |  |  |  |
| B0107 | 16                | 220            | 135                | 60                | 415            | 7.5          | 31           | Color Box | 4                | 60x16x23            | 2830                  |  |  |  |  |
| B0108 | 20                | 235            | 135                | 60                | 430            | 9.6          | 20.2         | Color Box | 2                | 34x18.5x24.5        | 2170                  |  |  |  |  |
| B0109 | 25                | 255            | 150                | 60                | 465            | 11.5         | 24           | Color Box | 2                | 34x18.5x26.5        | 1830                  |  |  |  |  |