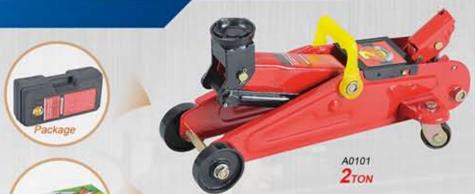

#### FLOOR JACK BIGERY

| Model             | A0101     |
|-------------------|-----------|
| Capacity(ton)     | 2         |
| Min.H.(mm)        | 125       |
| Lifting.H.(mm)    | 175       |
| Max.H.(mm)        | 300       |
| N.W.(kg)          | 6.5       |
| G.W.(kg)          | 7         |
| Package           | Color Box |
| Qty/Ctn(pcs)      | 1         |
| Measurement(cm)   | 45X21X14  |
| 20'Container(pcs) | 2300      |