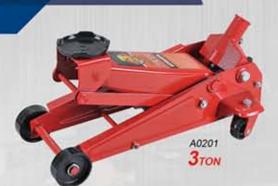

#### FLOOR JACK BREN

| Model             | A0201     |
|-------------------|-----------|
| Capacity(ton)     | 3         |
| Min.H.(mm)        | 140       |
| Lifting.H.(mm)    | 320       |
| Max.H.(mm)        | 460       |
| N.W.(kg)          | 22        |
| G.W.(kg)          | 23        |
| Package           | Color Box |
| Qty/Ctn(pcs)      | - 1       |
| Measurement(cm)   | 63X37X19  |
| 20'Container(pcs) | 630       |