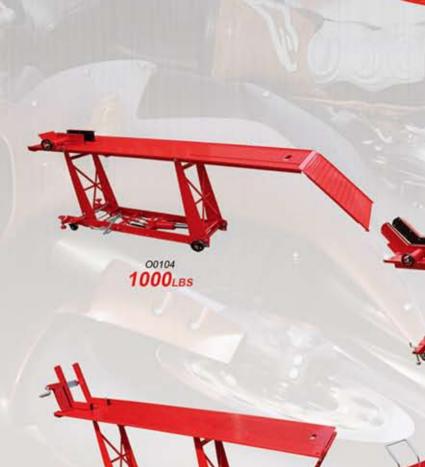

#### FLOOR JACK BIGERY

| Model             | A0101     |
|-------------------|-----------|
| Capacity(ton)     | 2         |
| Min.H.(mm)        | 125       |
| Lifting.H.(mm)    | 175       |
| Max.H.(mm)        | 300       |
| N.W.(kg)          | 6.5       |
| G.W.(kg)          | 7         |
| Package           | Color Box |
| Qty/Ctn(pcs)      | 1         |
| Measurement(cm)   | 45X21X14  |
| 20'Container(pcs) | 2300      |