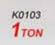

#### FLOOR JACK BIGER

| Model             | A0104      |
|-------------------|------------|
| Capacity(ton)     | 2          |
| Min.H.(mm)        | 135        |
| Lifting.H.(mm)    | 215        |
| Max.H.(mm)        | 350        |
| N.W.(kg)          | 9.5        |
| G.W.(kg)          | 10         |
| Package           | Color Box  |
| Qty/Ctn(pcs)      | - 1        |
| Measurement(cm)   | 50.5X21X15 |
| 20'Container(pcs) | 1900       |