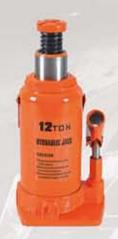

B0107 16TON

B0108 **20**TON

80109 **25**TON

| Model | Capacity<br>(ton) | Min.H.<br>(mm) | Lifting.H.<br>(mm) | Adjust.H.<br>(mm) | Max.H.<br>(mm) | N.W.<br>(kg) | G.W.<br>(kg) | Package   | Qty/Ctn<br>(pcs) | Measurement<br>(cm) | 20'Container<br>(pcs) |  |  |  |  |
|-------|-------------------|----------------|--------------------|-------------------|----------------|--------------|--------------|-----------|------------------|---------------------|-----------------------|--|--|--|--|
| B0101 | 2                 | 158            | 90                 | 50                | 298            | 2.2          | 23           | Color Box | 10               | 52x22.5x17          | 9560                  |  |  |  |  |
| B0102 | 3 or 4            | 195            | 125                | 60                | 380            | 3.2          | 17           | Color Box | 5                | 56x12.5x20.5        | 6470                  |  |  |  |  |
| B0103 | 6                 | 197            | 125                | 60                | 382            | 4            | 21           | Color Box | 5                | 60x13.5x21          | 5230                  |  |  |  |  |
| B0104 | 8                 | 200            | 125                | 60                | 385            | 5            | 26           | Color Box | 5                | 62x14.5x21          | 4230                  |  |  |  |  |
| B0105 | 10                | 200            | 125                | 60                | 385            | 5.3          | 27.5         | Color Box | 5                | 65x15x21            | 4000                  |  |  |  |  |
| B0106 | 12                | 210            | 125                | 60                | 395            | 6.5          | 27           | Color Box | 4                | 56x15x22            | 3250                  |  |  |  |  |
| B0107 | 16                | 220            | 135                | 60                | 415            | 7.5          | 31           | Color Box | 4                | 60x16x23            | 2830                  |  |  |  |  |
| B0108 | 20                | 235            | 135                | 60                | 430            | 9.6          | 20.2         | Color Box | 2                | 34x18.5x24.5        | 2170                  |  |  |  |  |
| B0109 | 25                | 255            | 150                | 60                | 465            | 11.5         | 24           | Color Box | 2                | 34x18.5x26.5        | 1830                  |  |  |  |  |