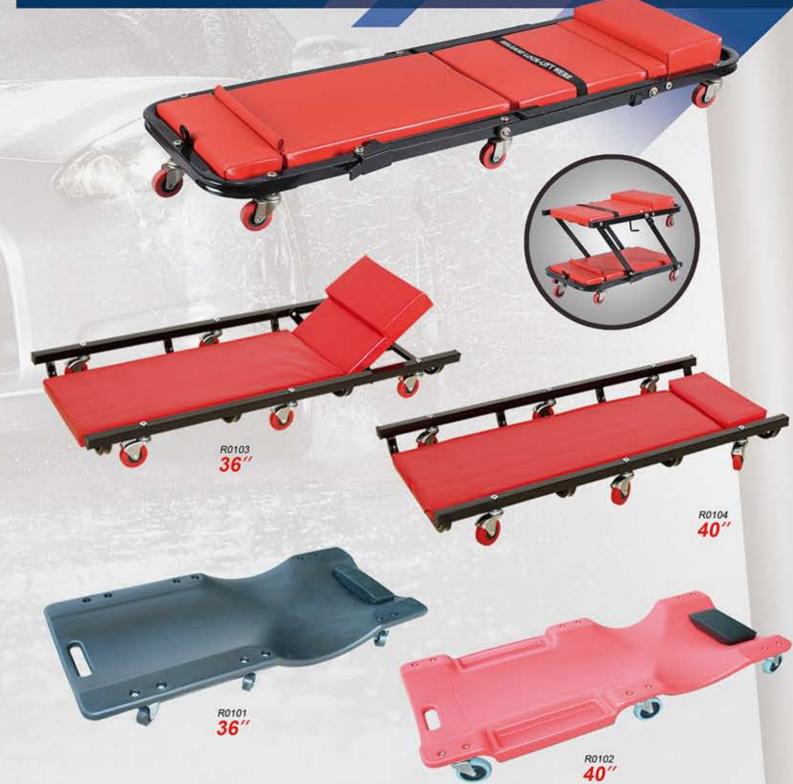

| 780            | 210x61                | 60x40             | 125          | 152          | Carton  | 220x68x28           | 64                    |
| 00106 | 1000              | 180            | 780            | 210x61                | 60x40             | 128          | 155          | Carton  | 220x68x28           | 64                    |
| 00107 | 800               | 210            | 780            | 175x50                | 45x50             | 107          | 125          | Carton  | 152x61x26           | 95                    |
| 00108 | 1000              | 220            | 760            | 200x60                | 80x60             | 135          | 160          | Carton  | 206x75x28           | 64                    |



#### PIPE BENDER 育曾机





P0102 16TON

## CAR CREEPER # ##



| Model | Capacity<br>(inch) | N.W.<br>(kg) | G.W.<br>(kg) | Package | Qty/Ctn<br>(pcs) | Measurement<br>(cm) | 20'Container<br>(pcs) |
|-------|--------------------|--------------|--------------|---------|------------------|---------------------|-----------------------|
| R0101 | 36                 | 3.5          | 4.5          | Carton  | 1                | 93x45x9.5           | 1560                  |
| R0102 | 40                 | 5            | 6.4          | Carton  | - 11             | 103x50x10           | 1150                  |
| R0103 | 36                 | - 5          | 6            | Carton  | -1               | 93x44x13            | 1288                  |
| R0104 | 40                 | 6.5          | 7.5          | Carton  | - 1              | 103x44x13           | 1036