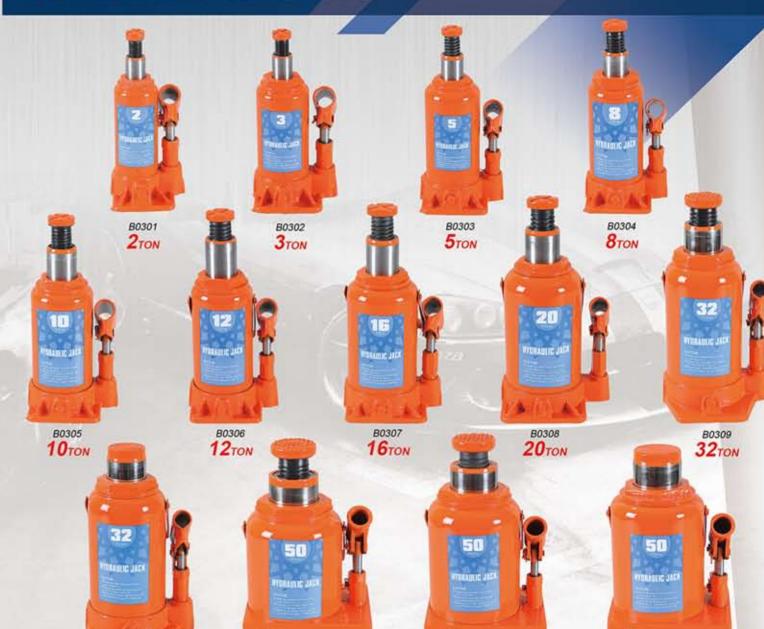

## BOTTLE JACK 02 SERIES 立顶02系列

| В0207<br><b>16</b> то |                   | 80208<br><b>20</b> TON |                    |                   |                | A            | В0209<br><b>30</b> то |           |                  | B0210<br><b>50</b> TON |                       |
|-----------------------|-------------------|------------------------|--------------------|-------------------|----------------|--------------|-----------------------|-----------|------------------|------------------------|-----------------------|
| Model                 | Capacity<br>(ton) | Min.H.<br>(mm)         | Lifting.H.<br>(mm) | Adjust.H.<br>(mm) | Max.H.<br>(mm) | N.W.<br>(kg) | G.W.<br>(kg)          | Package   | Oty/Ctn<br>(pcs) | Measurement<br>(cm)    | 20'Container<br>(pcs) |
| B0201                 | 2                 | 181                    | 113                | 50                | 344            | 2.5          | 26                    | Color Box | 10               | 52x22x19.1             | 8460                  |
| B0202                 | 4                 | 194                    | 118                | 60                | 372            | 3.2          | 17                    | Color Box | 5                | 59.5x12.5x20.5         | 6470                  |
| B0203                 | 6                 | 216                    | 127                | 70                | 413            | 4.2          | 22                    | Color Box | 5                | 64.5x13.5x22.6         | 5000                  |
| B0204                 | 8                 | 230                    | 147                | 80                | 457            | 5.5          | 23                    | Color Box | 4                | 54x14x24               | 3820                  |
| B0205                 | 10                | 230                    | 150                | 80                | 460            | 6            | 25                    | Color Box | 4                | 56x15x24               | 3520                  |
| B0206                 | 12                | 238                    | 155                | 80                | 473            | 7.2          | 15.4                  | Color Box | 2                | 30x15.5x25             | 2850                  |
| B0207                 | 16                | 230                    | 150                | 60                | 440            | 8            | 17                    | Color Box | 2                | 31x16x24               | 2580                  |
| B0208                 | 20                | 241                    | 150                | 60                | 451            | 10.3         | 21.6                  | Color Box | 2                | 36x17.5x25             | 2030                  |
| B0209                 | 30                | 240                    | 135                | 1                 | 375            | 19           | 20                    | Carton    | 1                | 20.5x18x25             | 1100                  |
| B0210                 | 50                | 236                    | 120                | 1                 | 356            | 28           | 20                    | Carton    | 41               | 23 8y21 5y25           | 750                   |