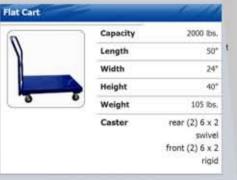

|
| Reduced height(mm)       | 85/75        |
| Overall length(mm)       | 1534/1604    |
| Fork size(mm)            | 54/160/1150  |
| Fork width(mm)           | 520/550/685  |
| Turning radius(mm)       | 1249/1319    |
|                          |              |



We can produce custom carts designed to meet your exact needs. We have an R & D staff consisting of 158 senior & junior engineers, designers and draftsmen. We also have in-house tool making and prototyping services. We offer all of our products in chrome plate or powder-coat whichever is your preference. Bring us your ideas and let's work together to make them a reality.



| Capacity | 2500 lbs. |
|----------|-----------|
| Length   | 60"       |
| Width    | 15 5/8"   |
| Height   | 59 7/8"   |
| Weight   | 95 lbs.   |















| JLSC-05 |                  |                       |
|---------|------------------|-----------------------|
| THE R   | Total payload    | 8,400 in <sup>3</sup> |
| 0       | Basket capacity  | 6,825 in <sup>3</sup> |
| A 14%   | Width            | 20"                   |
| S. T.   | Weight           | 43 lbs.               |
| 0.0     | Nesting distance | 10 5/8"               |

| JLSC-06 |                  |                        |
|---------|------------------|------------------------|
|         | Total payload    | 20,800 in <sup>3</sup> |
| 7       | Basket capacity  | 10,400 in <sup>3</sup> |
|         | Width            | 24.81"                 |
|         | Weight           | 67 lbs.                |
| 1       | Nesting distance | 11.5"                  |
|