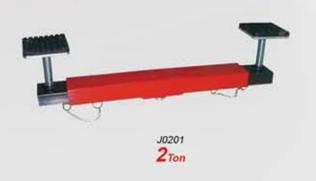

|
| 10102 | 2000              | 315                   | 5.8          | 6.5          | Carton  | 49x20x9             | 2500                  |
| 10103 | 4000              | 385                   | 6.5          | 7            | Carton  | 62x25x7             | 2680                  |

#### ENGINE SUPPORT发动机支架

## CROSS BEAM ADAPTOR##



| Model | Capacity<br>(Kg) | N.W.<br>(kg) | G.W.<br>(kg) | Package | Measurement<br>(cm) | 20'Container<br>(pcs) |
|-------|------------------|--------------|--------------|---------|---------------------|-----------------------|
| J0101 | 300              | 16           | 18           | Carton  | 105x22x8            | 970                   |
| J0102 | 500              | 20.5         | 22           | Carton  | 155x15x12           | 800                   |



| Model | Capacity<br>(ton) | Working<br>Range<br>(mm) | N.W.<br>(kg) | G.W.<br>(kg) | Measurement<br>(cm) | 20'Container<br>(pcs) |
|-------|-------------------|--------------------------|--------------|--------------|---------------------|-----------------------|
| J0201 | 2                 | 590-930                  | 11           | 12           | 73X13X14            | 1700                  |



#### SHOP CRANE ##

#### PICKUP TRUCK CRANE

| Model                     | K0101     |
|---------------------------|-----------|
| Capacity(lbs)             | 1000      |
| Working Range of boom(mm) | 600-1050  |
| Lifting Range(mm)         | 0-1800    |
| N.W.(kg)                  | 48        |
| G.W.(kg)                  | 50        |
| Measurement(cm)           | 29x29x34  |
|