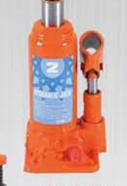

#### FLOOR JACK BIGERY

| Model             | A0101     |
|-------------------|-----------|
| Capacity(ton)     | 2         |
| Min.H.(mm)        | 125       |
| Lifting.H.(mm)    | 175       |
| Max.H.(mm)        | 300       |
| N.W.(kg)          | 6.5       |
| G.W.(kg)          | 7         |
| Package           | Color Box |
| Qty/Ctn(pcs)      | 1         |
| Measurement(cm)   | 45X21X14  |
| 20'Container(pcs) | 2300      |

| Model             | A0101B    |
|-------------------|-----------|
| Capacity(ton)     | 2         |
| Min.H.(mm)        | 125       |
| Lifting.H.(mm)    | 175       |
| Max.H.(mm)        | 300       |
| N.W.(kg)          | 6.5       |
| G.W.(kg)          | 7.5       |
| Package           | Blow Case |
| Qty/Ctn(pcs)      | 1         |
| Measurement(cm)   | 45X21X14  |
| 20'Container(pcs) | 2300      |