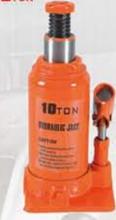

#### BOTTLE JACK 01 SERIES 立顶01系列

B0101B-B0106B

B0101/B0101B 2TON

B0102/B0102B 4TON

B0103/B0103B 6TON

80104/B0104B

B0105/B0105B 10TON

B0106/B0106B 12TON

B0107 16TON

B0108 **20**TON

80109 **25**TON

| Model | Capacity<br>(ton) | Min.H.<br>(mm) | Lifting.H.<br>(mm) | Adjust.H.<br>(mm) | Max.H.<br>(mm) | N.W.<br>(kg) | G.W.<br>(kg) | Package   | Qty/Ctn<br>(pcs) | Measurement<br>(cm) | 20'Container<br>(pcs) |  |  |  |  |
|-------|-------------------|----------------|--------------------|-------------------|----------------|--------------|--------------|-----------|------------------|---------------------|-----------------------|--|--|--|--|
| B0101 | 2                 | 158            | 90                 | 50                | 298            | 2.2          | 23           | Color Box | 10               | 52x22.5x17          | 9560                  |  |  |  |  |
| B0102 | 3 or 4            | 195            | 125                | 60                | 380            | 3.2          | 17           | Color Box | 5                | 56x12.5x20.5        | 6470                  |  |  |  |  |
| B0103 | 6                 | 197            | 125                | 60                | 382            | 4            | 21           | Color Box | 5                | 60x13.5x21          | 5230                  |  |  |  |  |
| B0104 | 8                 | 200            | 125                | 60                | 385            | 5            | 26           | Color Box | 5                | 62x14.5x21          | 4230                  |  |  |  |  |
| B0105 | 10                | 200            | 125                | 60                | 385            | 5.3          | 27.5         | Color Box | 5                | 65x15x21            | 4000                  |  |  |  |  |
| B0106 | 12                | 210            | 125                | 60                | 395            | 6.5          | 27           | Color Box | 4                | 56x15x22            | 3250                  |  |  |  |  |
| B0107 | 16                | 220            | 135                | 60                | 415            | 7.5          | 31           | Color Box | 4                | 60x16x23            | 2830                  |  |  |  |  |
| B0108 | 20                | 235            | 135                | 60                | 430            | 9.6          | 20.2         | Color Box | 2                | 34x18.5x24.5        | 2170                  |  |  |  |  |
| B0109 | 25                | 255            | 150                | 60                | 465            | 11.5         | 24           | Color Box | 2                | 34x18.5x26.5        | 1830                  |  |  |  |  |