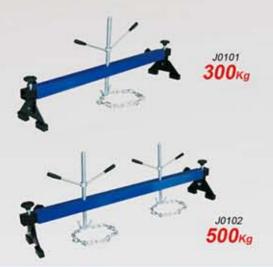

360                   |

## LOAD LEVELER 平衡架



| Model | Capacity<br>(lbs) | Working Range<br>(mm) | N.W.<br>(kg) | G.W.<br>(kg) | Package | Measurement<br>(cm) | 20'Container<br>(pcs) |
|-------|-------------------|-----------------------|--------------|--------------|---------|---------------------|-----------------------|
| 10101 | 1000              | 430                   | 5.3          | 5.8          | Carton  | 73x24x10            | 1580                  |
| 10102 | 2000              | 315                   | 5.8          | 6.5          | Carton  | 49x20x9             | 2500                  |
| 10103 | 4000              | 385                   | 6.5          | 7            | Carton  | 62x25x7             | 2680                  |

#### ENGINE SUPPORT发动机支架

## CROSS BEAM ADAPTOR##



| Model | Capacity<br>(Kg) | N.W.<br>(kg) | G.W.<br>(kg) | Package | Measurement<br>(cm) | 20'Container<br>(pcs) |
|-------|------------------|--------------|--------------|---------|---------------------|-----------------------|
| J0101 | 300              | 16           | 18           | Carton  | 105x22x8            | 970                   |
| J0102 | 500              | 20.5         | 22           | Carton  | 155x15x12           | 800                   |



| Model | Capacity<br>(ton) | Working<br>Range<br>(mm) | N.W.<br>(kg) | G.W.<br>(kg) | Measurement<br>(cm) | 20'Container<br>(pcs) |
|-------|-------------------|--------------------------|--------------|--------------|---------------------|-----------------------|
| J0201 | 2                 | 590-930                  | 11