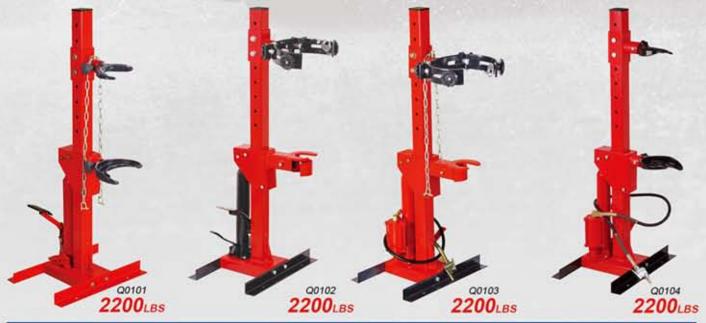

nch) | N.W.<br>(kg) | G.W.<br>(kg) | Package | Qty/Ctn<br>(pcs) | Measurement<br>(cm) | 20'Container<br>(pcs) |
|-------|--------------------|--------------|--------------|---------|------------------|---------------------|-----------------------|
| R0101 | 36                 | 3.5          | 4.5          | Carton  | 1                | 93x45x9.5           | 1560                  |
| R0102 | 40                 | 5            | 6.4          | Carton  | - 11             | 103x50x10           | 1150                  |
| R0103 | 36                 | - 5          | 6            | Carton  | -1               | 93x44x13            | 1288                  |
| R0104 | 40                 | 6.5          | 7.5          | Carton  | - 1              | 103x44x13           | 1036                  |

#### 



| Model | Max Spring<br>Diameter<br>(lbs) | Compressed Spring<br>Diameter<br>(mm) | Compression<br>Length<br>(mm) | N.W.<br>(kg) | G.W.<br>(kg) | Package | Oty/Ctn<br>(pcs) | Measurement<br>(cm) | 20'Container<br>(pcs) |
|-------|---------------------------------|---------------------------------------|-------------------------------|--------------|--------------|---------|------------------|---------------------|-----------------------|
| Q0101 | 2200                            | 400                                   | 210-570                       | 32           | 36           | Carton  | .1               | 120x29x22           | 350                   |
| Q0102 | 2200                            | 400                                   | 210-570                       | 35           | 40