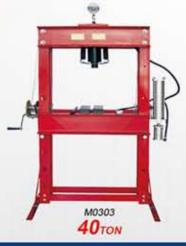

Here following are the main equipment we have:

| 0                                           |    |    |
|---------------------------------------------|----|----|
| Imported auto chrome-painting line          | 2  | EA |
| Imported auto powder-painting line          | 4  | EA |
| Imported auto zinc-painting line            | 2  | EΑ |
| Imported threading-drawing machine          | 4  | EA |
| Imported alignment machine                  | 18 | EΑ |
| Imported spot-welding machine               | 40 | EΑ |
| Imported bending machine                    | 4  | EΑ |
| Mould finish-machining equipment            | 30 | EΑ |
| 100T-500T Hydraulic press Machine           | 10 | EΑ |
| Large scale Hydraulic plate-cutting machine | 2  | EΑ |
| 5T-250T Punch machine                       | 60 | EΑ |
| 160T-1000T friction press                   | 30 | EΑ |
|                                             |    |    |