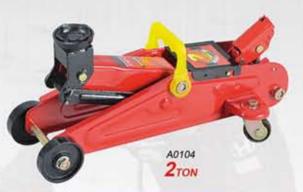

#### FLOOR JACK BIGER

| Model             | A0104      |
|-------------------|------------|
| Capacity(ton)     | 2          |
| Min.H.(mm)        | 135        |
| Lifting.H.(mm)    | 215        |
| Max.H.(mm)        | 350        |
| N.W.(kg)          | 9.5        |
| G.W.(kg)          | 10         |
| Package           | Color Box  |
| Qty/Ctn(pcs)      | - 1        |
| Measurement(cm)   | 50.5X21X15 |
| 20'Container(pcs) | 1900       |