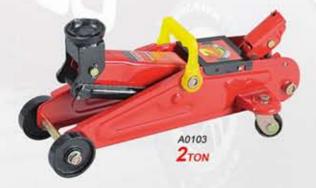

| Model             | A0103        |
|-------------------|--------------|
| Capacity(ton)     | 2            |
| Min.H.(mm)        | 135          |
| Lifting.H.(mm)    | 200          |
| Max.H.(mm)        | 335          |
| N.W.(kg)          | 8.5          |
| G.W.(kg)          | 9            |
| Package           | Color Box    |
| Qty/Ctn(pcs)      | 1            |
| Measurement(cm)   | 45.5X21X14.5 |
| 20'Container(pcs) | 2100         |
|                   |              |