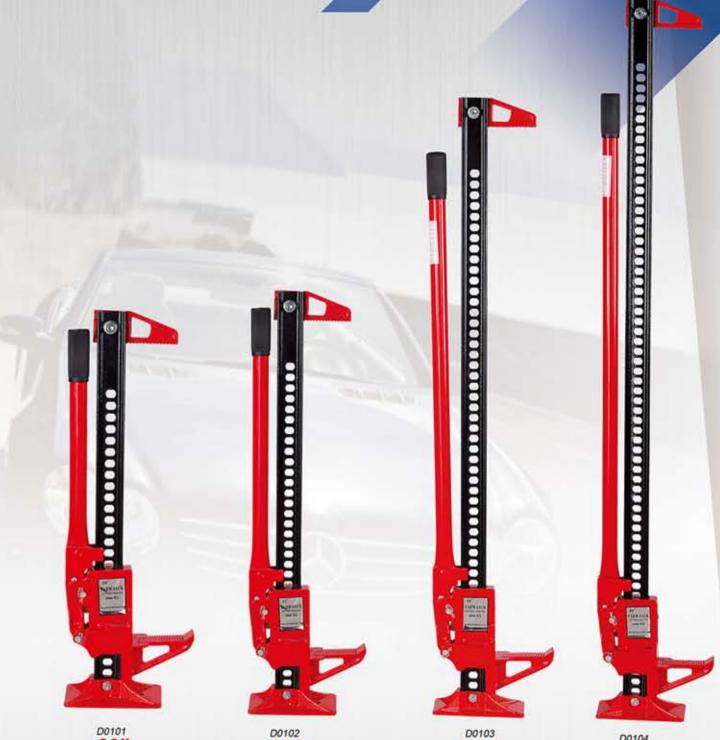

|
| C0112 | 50                | 452            | 250                | 1                 | 36.2         | 38.2         | Carton  | 1                | 50x39x31            | 610                   |
| C0113 | 50D               | 330            | 150                | 1                 | 29.2         | 30.2         | Carton  | 1                | 38x36x27            | 720                   |
| C0114 | 100               | 452            | 200                | -1                | 71.7         | 73.7         | Carton  | 1                | 55x28.7x18          | 300                   |
| C0115 | 200               | 472            | 200                | 11                | 130          | 132          | Carton  | 1                | 57x49x42            | 170                   |

#### FARM JACK # # TARM



20"

33"

D0103 48"

00104 60"

| Model | Capacity | Min.H.<br>(mm) | Max.H.<br>(mm) | N.W.<br>(kg) | G.W.<br>(kg) | Package | Qty/Ctn<br>(pcs) | Measurement<br>(cm) | 20'Container<br>(pcs) |
|-------|----------|----------------|----------------|--------------|--------------|---------|------------------|---------------------|-----------------------|
| D0101 | 20"      | 130            | 680            | 11           | 12           | Carton  | 1                | 54x24x14            | 1450                  |
| D0102 | 33"      | 130            | 700            | 12           | 13           | Carton  | 1.               | 89x24x14            | 920                   |
| D0103 | 48"      | 130            | 1070           | 13           | 14           | Carton  | 1                | 124x24x14