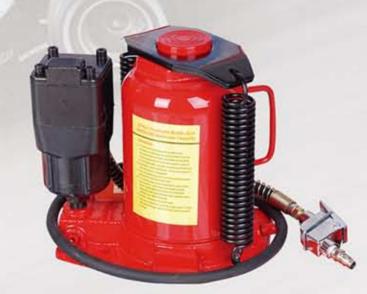

#### BOTTLE JACK 01 SERIES 立顶01系列

B0101B-B0106B

B0101/B0101B 2TON

B0102/B0102B 4TON

B0103/B0103B 6TON

80104/B0104B

B0105/B0105B 10TON

B0106/B0106B 12TON

B0107 16TON

B0108 **20**TON

80109 **25**TON

| Model | Capacity<br>(ton) | Min.H.<br>(mm) | Lifting.H.<br>(mm) | Adjust.H.<br>(mm) | Max.H.<br>(mm) | N.W.<br>(kg) | G.W.<br>(kg) | Package   | Qty/Ctn<br>(pcs) | Measurement<br>(cm) | 20'Container<br>(pcs) |  |  |  |  |
|-------|-------------------|----------------|--------------------|-------------------|----------------|--------------|--------------|-----------|------------------|---------------------|-----------------------|--|--|--|--|
| B0101 | 2                 | 158            | 90                 | 50                | 298            | 2.2          | 23           | Color Box | 10               | 52x22.5x17          | 9560                  |  |  |  |  |
| B0102 | 3 or 4            | 195            | 125                | 60                | 380            | 3.2          | 17           | Color Box | 5                | 56x12.5x20.5        | 6470                  |  |  |  |  |
| B0103 | 6                 | 197            | 125                | 60                | 382            | 4            | 21           | Color Box | 5                | 60x13.5x21          | 5230                  |  |  |  |  |
| B0104 | 8                 | 200            | 125                | 60                | 385            | 5            | 26           | Color Box | 5                | 62x14.5x21          | 4230                  |  |  |  |  |
| B0105 | 10                | 200            | 125                | 60                | 385            | 5.3          | 27.5         | Color Box | 5                | 65x15x21            | 4000                  |  |  |  |  |
| B0106 | 12                | 210            | 125                | 60                | 395            | 6.5          | 27           | Color Box | 4                | 56x15x22            | 3250                  |  |  |  |  |
| B0107 | 16                | 220            | 135                | 60                | 415            | 7.5          | 31           | Color Box | 4                | 60x16x23            | 2830                  |  |  |  |  |
| B0108 | 20                | 235            | 135                | 60                | 430            | 9.6          | 20.2         | Color Box | 2                | 34x18.5x24.5        | 2170                  |  |  |  |  |
| B0109 | 25                | 255            | 150                | 60                | 465            | 11.5         | 24           | Color Box | 2                | 34x18.5x26.5        | 1830                  |  |  |  |  |