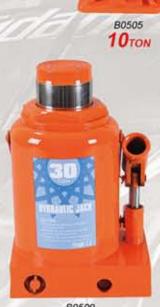

B0107 16TON

B0108 **20**TON

80109 **25**TON

| Model | Capacity<br>(ton) | Min.H.<br>(mm) | Lifting.H.<br>(mm) | Adjust.H.<br>(mm) | Max.H.<br>(mm) | N.W.<br>(kg) | G.W.<br>(kg) | Package   | Qty/Ctn<br>(pcs) | Measurement<br>(cm) | 20'Container<br>(pcs) |  |  |  |  |
|-------|-------------------|----------------|--------------------|-------------------|----------------|--------------|--------------|-----------|------------------|---------------------|-----------------------|--|--|--|--|
| B0101 | 2                 | 158            | 90                 | 50                | 298            | 2.2          | 23           | Color Box | 10               | 52x22.5x17          | 9560                  |  |  |  |  |
| B0102 | 3 or 4            | 195            | 125                | 60                | 380            | 3.2          | 17           | Color Box | 5                | 56x12.5x20.5        | 6470                  |  |  |  |  |
| B0103 | 6                 | 197            | 125                | 60                | 382            | 4            | 21           | Color Box | 5                | 60x13.5x21          | 5230                  |  |  |  |  |
| B0104 | 8                 | 200            | 125                | 60                | 385            | 5            | 26           | Color Box | 5                | 62x14.5x21          | 4230                  |  |  |  |  |
| B0105 | 10                | 200            | 125                | 60                | 385            | 5.3          | 27.5         | Color Box | 5                | 65x15x21            | 4000                  |  |  |  |  |
| B0106 | 12                | 210            | 125                | 60                | 395            | 6.5          | 27           | Color Box | 4                | 56x15x22            | 3250                  |  |  |  |  |
| B0107 | 16                | 220            | 135                | 60                | 415            | 7.5          | 31           | Color Box | 4                | 60x16x23            | 2830                  |  |  |  |  |
| B0108 | 20                | 235            | 135                | 60                | 430            | 9.6          | 20.2         | Color Box | 2                | 34x18.5x24.5        | 2170                  |  |  |  |  |
| B0109 | 25                | 255            | 150                | 60                | 465            | 11.5         | 24           | Color Box | 2                | 34x18.5x26.5        | 1830                  |  |  |  |  |