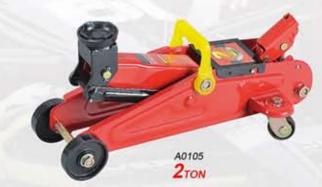

| Model             | A0105        |
|-------------------|--------------|
| Capacity(ton)     | 2            |
| Min.H.(mm)        | 140          |
| Lifting.H.(mm)    | 240          |
| Max.H.(mm)        | 380          |
| N.W.(kg)          | 11           |
| G.W.(kg)          | 11.5         |
| Package           | Color Box    |
| Qty/Ctn(pcs)      | 1            |
| Measurement(cm)   | 55.5X20X16.5 |
| 20'Container(pcs) | 1600         |