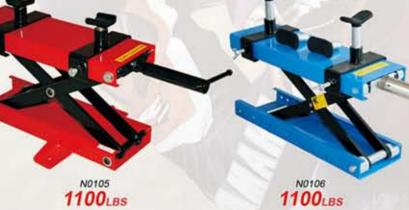

#### FLOOR JACK BIGERY

| Model             | A0101     |
|-------------------|-----------|
| Capacity(ton)     | 2         |
| Min.H.(mm)        | 125       |
| Lifting.H.(mm)    | 175       |
| Max.H.(mm)        | 300       |
| N.W.(kg)          | 6.5       |
| G.W.(kg)          | 7         |
| Package           | Color Box |
| Qty/Ctn(pcs)      | 1         |
| Measurement(cm)   | 45X21X14  |
| 20'Container(pcs) | 2300      |