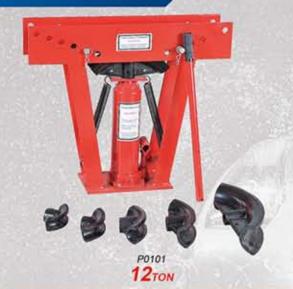

#### BOTTLE JACK 01 SERIES 立顶01系列

B0101B-B0106B

B0101/B0101B 2TON

B0102/B0102B 4TON

B0103/B0103B 6TON

80104/B0104B

B0105/B0105B 10TON

B0106/B0106B 12TON

B0107 16TON

B0108 **20**TON

80109 **25**TON

| Model | Capacity<br>(ton) | Min.H.<br>(mm) | Lifting.H.<br>(mm) | Adjust.H.<br>(mm) | Max.H.<br>(mm) | N.W.<br>(kg) | G.W.<br>(kg) | Package   | Qty/Ctn<br>(pcs) | Measurement<br>(cm) | 20'Container<br>(pcs) |  |  |  |  |
|-------|-------------------|----------------|--------------------|-------------------|----------------|--------------|--------------|-----------|------------------|---------------------|-----------------------|--|--|--|--|
| B0101 | 2                 | 158            | 90                 | 50                | 298            | 2.2          | 23           | Color Box | 10               | 52x22.5x17          | 9560                  |  |  |  |  |
| B0102 | 3 or 4            | 195            | 125                | 60                | 380            | 3.2          | 17           | Color Box | 5                | 56x12.5x20.5        | 6470                  |  |  |  |  |
| B0103 | 6                 | 197            | 125                | 60                | 382            | 4            | 21           | Color Box | 5                | 60x13.5x21          | 5230                  |  |  |  |  |
| B0104 | 8                 | 200            | 125                | 60                | 385            | 5            | 26           | Color Box | 5                | 62x14.5x21          | 4230                  |  |  |  |  |
| B0105 | 10                | 200            | 125                | 60                | 385            | 5.3          | 27.5         | Color Box | 5                | 65x15x21            | 4000                  |  |  |  |  |
| B0106 | 12                | 210            | 125                | 60                | 395            | 6.5          | 27           | Color Box | 4                | 56x15x22            | 3250                  |  |  |  |  |
| B0107 | 16                | 220            | 135                | 60                | 415            | 7.5          | 31           | Color Box | 4                | 60x16x23            | 2830                  |  |  |  |  |
| B0108 | 20                | 235            | 135                | 60                | 430            | 9.6          | 20.2         | Color Box | 2                | 34x18.5x24.5        | 2170                  |  |  |  |  |
| B0109 | 25                | 255            | 150                | 60                | 465            | 11.5         | 24           | Color Box | 2                | 34x18.5x26.5        | 1830                  |  |  |  |  |