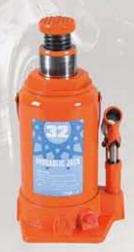

B0110 32TON

80111 32TON

B0112 High 32TON

B0113 Thick base 32TON

80114 32TON

B0115 **50**TON

80116 **50**TON

100 TON

| Model | Capacity<br>(ton) | Min.H.<br>(mm) | Lifting H.<br>(mm) | Adjust.H.<br>(mm) | Max.H.<br>(mm) | N.W.<br>(kg) | G W<br>(kg) | Package     | Qty/Ctn<br>(pcs) | Measurement<br>(cm) | 20'Container<br>(pcs) |
|-------|-------------------|----------------|--------------------|-------------------|----------------|--------------|-------------|-------------|------------------|---------------------|-----------------------|
| B0110 | 32                | 255            | 150                | 1                 | 405            | 12.5         | 26          | Color Box   | 2                | 37x19x26.5          | 1690                  |
| B0111 | 32                | 255            | 150                | 60                | 465            | 13           | 27          | Color Box   | 2                | 37x19x26.5          | 1620                  |
| B0112 | 32 High           | 285            | 180                | 1                 | 465            | 13.5         | 14.5        | Carton      | 1                | 19x19x29.5          | 1510                  |
| B0113 | 32 Thick base     | 285            | 180                | - 1               | 465            | 15           | 16          | Carton      | 1                | 19x19x29.5          | 1370                  |
| B0114 | 32                | 225            | 120                | 60                | 405            | 13           | 27          | Color Box   | 2                | 37x19x23.5          | 1620                  |
| B0115 | 50                | 255            | 150                | 1                 | 405            | 19           | 20          | Carton      | 1.               | 20.5x18x26.5        | 1100                  |
| B0116 | 50                | 300            | 180                | 1                 | 480            | 30           | 31          | Carton      | 1:               | 23.8x21.5x31        | 700                   |
| B0117 | 100               | 335            | 180                | 1                 | 515            | 68           | 70          | Wooden Case | 1                | 32.5x26.5x36        | 310                   |