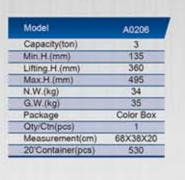

| Model             | A0202     |
|-------------------|-----------|
| Capacity(ton)     | 3         |
| Min.H.(mm)        | 135       |
| Lifting.H.(mm)    | 360       |
| Max.H.(mm)        | 495       |
| N.W.(kg)          | 26        |
| G.W.(kg)          | 27        |
| Package           | Color Box |
| Qty/Ctn(pcs)      | 1         |
| Measurement(cm)   | 68X38X20  |
| 20'Container(pcs) | 530       |