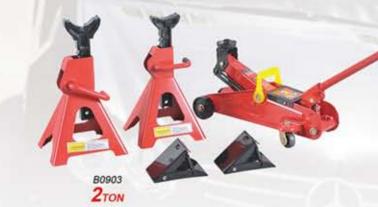

#### FLOOR JACK BREN

| Model             | A0201     |
|-------------------|-----------|
| Capacity(ton)     | 3         |
| Min.H.(mm)        | 140       |
| Lifting.H.(mm)    | 320       |
| Max.H.(mm)        | 460       |
| N.W.(kg)          | 22        |
| G.W.(kg)          | 23        |
| Package           | Color Box |
| Qty/Ctn(pcs)      | - 1       |
| Measurement(cm)   | 63X37X19  |
| 20'Container(pcs) | 630       |

| Model             | A0202     |
|-------------------|-----------|
| Capacity(ton)     | 3         |
| Min.H.(mm)        | 135       |
| Lifting.H.(mm)    | 360       |
| Max.H.(mm)        | 495       |
| N.W.(kg)          | 26        |
| G.W.(kg)          | 27        |
| Package           | Color Box |
| Qty/Ctn(pcs)      | 1         |
| Measurement(cm)   | 68X38X20  |
| 20'Container(pcs) | 530       |

| Model             | A0204     |
|-------------------|-----------|
| Capacity(ton)     | 3         |
| Min.H.(mm)        | 135       |
| Lifting.H.(mm)    | 360       |
| Max.H.(mm)        | 495       |
| N.W.(kg)          | 30        |
| G.W.(kg)          | 31        |
| Package           | Color Box |
| Qty/Ctn(pcs)      | 1         |
| Measurement(cm)   | 68X38X20  |
| 20'Container(pcs) | 530       |

| Model             | A0203     |
|-------------------|-----------|
| Capacity(ton)     | 3         |
| Min.H.(mm)        | 135       |
| Lifting.H.(mm)    | 360       |
| Max.H.(mm)        | 495       |
| N.W.(kg)          | 28        |
| G.W.(kg)          | 29        |
| Package           | Color Box |
| Qty/Ctn(pcs)      | 1         |
| Measurement(cm)   | 68X38X20  |
| 20'Container(pcs) | 530       |