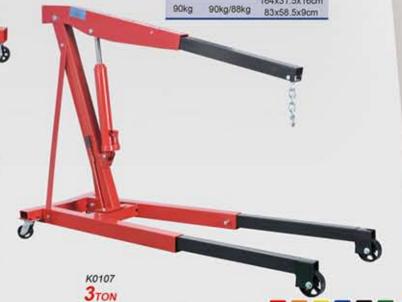

3TON

|   | Model             | A0208     |            |                                                                                                                                                                                                                                                                                                                                                                                                                                                                                                                                                                                                                                                                                                                                                                                                                                                                                                                                                                                                                                                                                                                                                                                                                                                                                                                                                                                                                                                                                                                                                                                                                                                                                                                                                                                                                                                                                                                                                                                                                                                                                                                                |                                      |      |
|---|-------------------|-----------|------------|--------------------------------------------------------------------------------------------------------------------------------------------------------------------------------------------------------------------------------------------------------------------------------------------------------------------------------------------------------------------------------------------------------------------------------------------------------------------------------------------------------------------------------------------------------------------------------------------------------------------------------------------------------------------------------------------------------------------------------------------------------------------------------------------------------------------------------------------------------------------------------------------------------------------------------------------------------------------------------------------------------------------------------------------------------------------------------------------------------------------------------------------------------------------------------------------------------------------------------------------------------------------------------------------------------------------------------------------------------------------------------------------------------------------------------------------------------------------------------------------------------------------------------------------------------------------------------------------------------------------------------------------------------------------------------------------------------------------------------------------------------------------------------------------------------------------------------------------------------------------------------------------------------------------------------------------------------------------------------------------------------------------------------------------------------------------------------------------------------------------------------|--------------------------------------|------|
|   | Capacity(ton)     | 3         |            |                                                                                                                                                                                                                                                                                                                                                                                                                                                                                                                                                                                                                                                                                                                                                                                                                                                                                                                                                                                                                                                                                                                                                                                                                                                                                                                                                                                                                                                                                                                                                                                                                                                                                                                                                                                                                                                                                                                                                                                                                                                                                                                                |                                      |      |
|   | Min.H.(mm)        | 135       | i 📠        |                                                                                                                                                                                                                                                                                                                                                                                                                                                                                                                                                                                                                                                                                                                                                                                                                                                                                                                                                                                                                                                                                                                                                                                                                                                                                                                                                                                                                                                                                                                                                                                                                                                                                                                                                                                                                                                                                                                                                                                                                                                                                                                                |                                      |      |
|   | Lifting.H.(mm)    | 360       |            |                                                                                                                                                                                                                                                                                                                                                                                                                                                                                                                                                                                                                                                                                                                                                                                                                                                                                                                                                                                                                                                                                                                                                                                                                                                                                                                                                                                                                                                                                                                                                                                                                                                                                                                                                                                                                                                                                                                                                                                                                                                                                                                                |                                      |      |
|   | Max.H.(mm)        | 495       |            | 1                                                                                                                                                                                                                                                                                                                                                                                                                                                                                                                                                                                                                                                                                                                                                                                                                                                                                                                                                                                                                                                                                                                                                                                                                                                                                                                                                                                                                                                                                                                                                                                                                                                                                                                                                                                                                                                                                                                                                                                                                                                                                                                              |                                      |      |
|   | N.W.(kg)          | 28        |            | Control of the Contro |                                      | 6    |
|   | G.W.(kg)          | 30        |            |                                                                                                                                                                                                                                                                                                                                                                                                                                                                                                                                                                                                                                                                                                                                                                                                                                                                                                                                                                                                                                                                                                                                                                                                                                                                                                                                                                                                                                                                                                                                                                                                                                                                                                                                                                                                                                                                                                                                                                                                                                                                                                                                | - 10                                 |      |
|   | Package           | Color Box |            |                                                                                                                                                                                                                                                                                                                                                                                                                                                                                                                                                                                                                                                                                                                                                                                                                                                                                                                                                                                                                                                                                                                                                                                                                                                                                                                                                                                                                                                                                                                                                                                                                                                                                                                                                                                                                                                                                                                                                                                                                                                                                                                                |                                      |      |
|   | Qty/Ctn(pcs)      | 1         |            |                                                                                                                                                                                                                                                                                                                                                                                                                                                                                                                                                                                                                                                                                                                                                                                                                                                                                                                                                                                                                                                                                                                                                                                                                                                                                                                                                                                                                                                                                                                                                                                                                                                                                                                                                                                                                                                                                                                                                                                                                                                                                                                                | The second                           | - 00 |
|   | Measurement(cm)   | 68X38X20  |            |                                                                                                                                                                                                                                                                                                                                                                                                                                                                                                                                                                                                                                                                                                                                                                                                                                                                                                                                                                                                                                                                                                                                                                                                                                                                                                                                                                                                                                                                                                                                                                                                                                                                                                                                                                                                                                                                                                                                                                                                                                                                                                                                |                                      | 1779 |
|   | 20'Container(pcs) | 530       |            |                                                                                                                                                                                                                                                                                                                                                                                                                                                                                                                                                                                                                                                                                                                                                                                                                                                                                                                                                                                                                                                                                                                                                                                                                                                                                                                                                                                                                                                                                                                                                                                                                                                                                                                                                                                                                                                                                                                                                                                                                                                                                                                                |                                      |      |
|   |                   | بر        |            | 0                                                                                                                                                                                                                                                                                                                                                                                                                                                                                                                                                                                                                                                                                                                                                                                                                                                                                                                                                                                                                                                                                                                                                                                                                                                                                                                                                                                                                                                                                                                                                                                                                                                                                                                                                                                                                                                                                                                                                                                                                                                                                                                              | A0208<br>3TON                        |      |
|   |                   | 4         |            | Model                                                                                                                                                                                                                                                                                                                                                                                                                                                                                                                                                                                                                                                                                                                                                                                                                                                                                                                                                                                                                                                                                                                                                                                                                                                                                                                                                                                                                                                                                                                                                                                                                                                                                                                                                                                                                                                                                                                                                                                                                                                                                                                          | <b>3</b> TON                         |      |
|   |                   |           |            | Model Canacity(top)                                                                                                                                                                                                                                                                                                                                                                                                                                                                                                                                                                                                                                                                                                                                                                                                                                                                                                                                                                                                                                                                                                                                                                                                                                                                                                                                                                                                                                                                                                                                                                                                                                                                                                                                                                                                                                                                                                                                                                                                                                                                                                            | <b>3</b> TON                         |      |
|   |                   | 4         |            | Capacity(ton)                                                                                                                                                                                                                                                                                                                                                                                                                                                                                                                                                                                                                                                                                                                                                                                                                                                                                                                                                                                                                                                                                                                                                                                                                                                                                                                                                                                                                                                                                                                                                                                                                                                                                                                                                                                                                                                                                                                                                                                                                                                                                                                  | 3 <sub>TON</sub>                     |      |
| S |                   |           |            | Capacity(ton)<br>Min.H.(mm)                                                                                                                                                                                                                                                                                                                                                                                                                                                                                                                                                                                                                                                                                                                                                                                                                                                                                                                                                                                                                                                                                                                                                                                                                                                                                                                                                                                                                                                                                                                                                                                                                                                                                                                                                                                                                                                                                                                                                                                                                                                                                                    | 3 <sub>TON</sub>                     |      |
|   |                   |           |            | Capacity(ton) Min.H.(mm) Lifting.H.(mm)                                                                                                                                                                                                                                                                                                                                                                                                                                                                                                                                                                                                                                                                                                                                                                                                                                                                                                                                                                                                                                                                                                                                                                                                                                                                                                                                                                                                                                                                                                                                                                                                                                                                                                                                                                                                                                                                                                                                                                                                                                                                                        | 3 <sub>TON</sub> A0209 3 135 360     |      |
|   |                   |           |            | Capacity(ton) Min.H.(mm) Litting.H.(mm) Max.H.(mm)                                                                                                                                                                                                                                                                                                                                                                                                                                                                                                                                                                                                                                                                                                                                                                                                                                                                                                                                                                                                                                                                                                                                                                                                                                                                                                                                                                                                                                                                                                                                                                                                                                                                                                                                                                                                                                                                                                                                                                                                                                                                             | 3 <sub>TON</sub> A0209 3 135 360 490 |      |
|   |                   |           |            | Capacity(ton) Min.H.(mm) Lifting.H.(mm) Max.H.(mm) N.W.(kg)                                                                                                                                                                                                                                                                                                                                                                                                                                                                                                                                                                                                                                                                                                                                                                                                                                                                                                                                                                                                                                                                                                                                                                                                                                                                                                                                                                                                                                                                                                                                                                                                                                                                                                                                                                                                                                                                                                                                                                                                                                                                    | 3TON  A0209 3 135 360 490 32         |      |
|   |                   |           |            | Capacity(ton) Min.H.(mm) Lifting.H.(mm) Max.H.(mm) N.W.(kg) G.W.(kg)                                                                                                                                                                                                                                                                                                                                                                                                                                                                                                                                                                                                                                                                                                                                                                                                                                                                                                                                                                                                                                                                                                                                                                                                                                                                                                                                                                                                                                                                                                                                                                                                                                                                                                                                                                                                                                                                                                                                                                                                                                                           | 3TON  A0209 3 135 360 490 32 34      |      |
|   |                   | AO        | 1209       | Capacity(ton) Min.H.(mm) Lifting.H.(mm) Max.H.(mm) N.W.(kg) G.W.(kg) Package                                                                                                                                                                                                                                                                                                                                                                                                                                                                                                                                                                                                                                                                                                                                                                                                                                                                                                                                                                                                                                                                                                                                                                                                                                                                                                                                                                                                                                                                                                                                                                                                                                                                                                                                                                                                                                                                                                                                                                                                                                                   | 3TON  A0209 3 135 360 490 32         |      |
|   |                   | A02<br>37 | 209<br>TON | Capacity(ton) Min.H.(mm) Lifting.H.(mm) Max.H.(mm) N.W.(kg) G.W.(kg)                                                                                                                                                                                                                                                                                                                                                                                                                                                                                                                                                                                                                                                                                                                                                                                                                                                                                                                                                                                                                                                                                                                                                                                                                                                                                                                                                                                                                                                                                                                                                                                                                                                                                                                                                                                                                                                                                                                                                                                                                                                           | 3TON  A0209 3 135 360 490 32 34      |      |