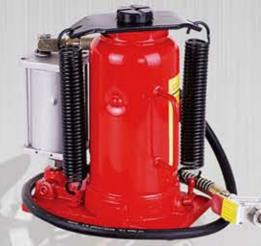

#### BOTTLE JACK 01 SERIES 立顶01系列

B0101B-B0106B

B0101/B0101B 2TON

B0102/B0102B 4TON

B0103/B0103B 6TON

80104/B0104B

B0105/B0105B 10TON

B0106/B0106B 12TON

B0107 16TON

B0108 **20**TON

80109 **25**TON

| Model | Capacity<br>(ton) | Min.H.<br>(mm) | Lifting.H.<br>(mm) | Adjust.H.<br>(mm) | Max.H.<br>(mm) | N.W.<br>(kg) | G.W.<br>(kg) | Package   | Qty/Ctn<br>(pcs) | Measurement<br>(cm) | 20'Container<br>(pcs) |  |  |  |  |
|-------|-------------------|----------------|--------------------|-------------------|----------------|--------------|--------------|-----------|------------------|---------------------|-----------------------|--|--|--|--|
| B0101 | 2                 | 158            | 90                 | 50                | 298            | 2.2          | 23           | Color Box | 10               | 52x22.5x17          | 9560                  |  |  |  |  |
| B0102 | 3 or 4            | 195            | 125                | 60                | 380            | 3.2          | 17           | Color Box | 5                | 56x12.5x20.5        | 6470                  |  |  |  |  |
| B0103 | 6                 | 197            | 125                | 60                | 382            | 4            | 21           | Color Box | 5                | 60x13.5x21          | 5230                  |  |  |  |  |
| B0104 | 8                 | 200            | 125                | 60                | 385            | 5            | 26           | Color Box | 5                | 62x14.5x21          | 4230                  |  |  |  |  |
| B0105 | 10                | 200            | 125                | 60                | 385            | 5.3          | 27.5         | Color Box | 5                | 65x15x21            | 4000                  |  |  |  |  |
| B0106 | 12                | 210            | 125                | 60                | 395            | 6.5          | 27           | Color Box | 4                | 56x15x22            | 3250                  |  |  |  |  |
| B0107 | 16                | 220            | 135                | 60                | 415            | 7.5          | 31           | Color Box | 4                | 60x16x23            | 2830                  |  |  |  |  |
| B0108 | 20                | 235            | 135                | 60                | 430            | 9.6          | 20.2         | Color Box | 2                | 34x18.5x24.5        | 2170                  |  |  |  |  |
| B0109 | 25                | 255            | 150                | 60                | 465            | 11.5         | 24           | Color Box | 2                | 34x18.5x26.5        | 1830                  |  |  |  |  |