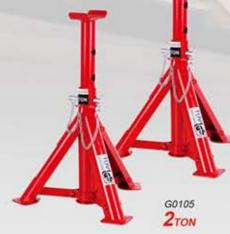

n)     | - 6            |
| Min.H.(mm)        | 395            |
| Lifting.H.(mm)    | 210            |
| Max.H.(mm)        | 605            |
| N.W.(kg)          | 9              |
| G.W.(kg)          | 9.5            |
| Package           | Color Box      |
| Qty/Ctn(pcs)      | www.co.        |
| Measurement(cm)   | 27.5x24.5x42.5 |
| 20'Container(pcs) | 980            |

G0104 12TON

| Model             | G0104     |
|-------------------|-----------|
| Capacity(ton)     | 12        |
| Min.H.(mm)        | 487       |
| Lifting.H.(mm)    | 261       |
| Max.H.(mm)        | 748       |
| N.W.(kg)          | 25        |
| G.W.(kg)          | 26        |
| Package           | Color Box |
| Qty/Ctn(pcs)      | 1         |
| Measurement(cm)   | 33x30x58  |
| 20'Container(pcs) | 500       |



| )5  |
|-----|
|     |
| ) : |
| · į |
|     |
|     |
| 6   |
| Вох |
| Š-, |
| x31 |
| 0   |
|     |

## JACK STAND ₹#

| Model             | G0106     |
|-------------------|-----------|
| Capacity(ton)     | 3         |
| Min.H.(mm)        | 280       |
| Lifting.H.(mm)    | 75        |
| Max.H.(mm)        | 355       |
| N.W.(kg)          | 3.4       |
| G.W.(kg)          | 36        |
| Package           | Color Box |
| Qty/Ctn(pcs)      | 10        |
| Measurement(cm)   | 67x27x31  |
| 20'Container(pcs) | 4500      |

TUV 65 ( E

Model

Capacity(ton) Min.H.(mm)

N.W.(kg) G.W.(kg) Package Qty/Ctn(pcs) G0106 3TON

G0108GS

5.5

Color Box

G0110GS 6TON

Measurement(cm) 21x19x34



| G0107     |
|-----------|
| 2         |
| 265       |
| 100       |
| 365       |
| 3         |
| 16