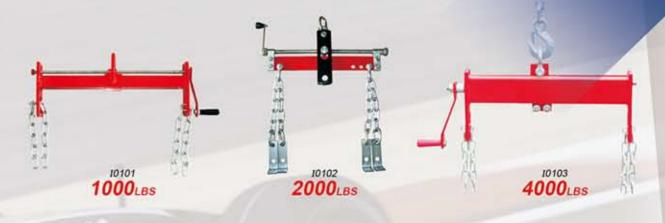

00              | 740                  | 20           | 22           | Carton  | - 1              | 86x18.5x18.5        | 700                   |
| H0103 | 1250              | 850                  | 27           | 28           | Carton  | 1                | 79x21.5x21          | 640                   |
| H0104 | 1500              | 870                  | 34           | 36           | Carton  | 1                | 90x25x25            | 510                   |
| H0105 | 2000              | 850                  | 38           | 39           | Carton  | - 1              | 102x33x17           | 330                   |
| H0106 | 2000              | 860                  | 38           | 39           | Carton  | -1               | 91x41x17            | 360                   |

## LOAD LEVELER 平衡架



| Model | Capacity<br>(lbs) | Working Range<br>(mm) | N.W.<br>(kg) | G.W.<br>(kg) | Package | Measurement<br>(cm) | 20'Container<br>(pcs) |
|-------|-------------------|-----------------------|--------------|--------------|---------|---------------------|-----------------------|
| 10101 | 1000              | 430                   | 5.3          | 5.8          | Carton  | 73x24x10            | 1580                  |
| 10102 | 2000              | 315                   | 5.8          | 6.5          | Carton  | 49x20x9             | 2500                  |
| 10103 | 4000              | 385                   | 6.5          | 7            | Carton  | 62x25x7             | 2680                  |

#### ENGINE SUPPORT发动机支架

## CROSS BEAM ADAPTOR##



| Model | Capacity<br>(Kg) | N.W.<br>(kg) |