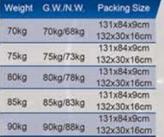

.W.(kg) G.W.(kg) Measurement(cm) |



#### K0102 2000LBS

| Illiano.                  | NO 102       |
|---------------------------|--------------|
| Capacity(lbs)             | 2000         |
| Working Range of boom(mm) | 870-1290     |
| Lifting Range(mm)         | 0-2300       |
| N.W.(kg)                  | 53           |
| G.W.(kg)                  | 57           |
| Measurement(cm)           | 27.5x27.5x31 |
|                           | 126x30x24    |
| 20'Container(pcs)         | 200          |

SHOP CRANE(FOLDABLE 折叠式)

136x31.5x16 73x58.5x9



| Model               | K0105 |
|---------------------|-------|
| Capacity(ton)       | 2     |
| Lifting.H.(mm)      | 2380  |
| Height of crane(mm) | 1450  |
| Length of crane(mm) | 1550  |
| 20'Container(pcs)   | 148   |

SHOP CRANE ##









#### SHOP CRANE 固定式

|    | Model               | K0104     |
|----|---------------------|-----------|
| 3  | Capacity(ton)       | - 1       |
|    | Lifting.H.(mm)      | 2300      |
| -5 | Height of crane(mm) | 1450      |
| B  | Length of crane(mm) | 1550      |
|    | N.W.(kg)            | 65        |
| 1  | G.W.(kg)            | 68        |
|    | Measurement(cm)     | 131x84x9  |
|    |                     | 132x30x16 |
| ī  | 20'Container(pcs)   | 175       |



#### SHOP CRANE(FOLDABLE 折叠式)

| Model               | K0106 |
|---------------------|-------|
| Capacity(ton)       | 2     |
| Lifting.H.(mm)      | 2380  |
| Height of crane(mm) | 1450  |
| Length of crane(mm) | 1550  |
| 20'Container(pcs)   | 148   |

Weight G.W./N.W. Packing Size 70kg 70kg/68kg 136x31.5x16cm 73