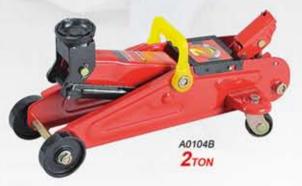

| Model             | A0104B    |
|-------------------|-----------|
| Capacity(ton)     | 2         |
| Min.H.(mm)        | 135       |
| Lifting.H.(mm)    | 215       |
| Max.H.(mm)        | 350       |
| N.W.(kg)          | 9.5       |
| G.W.(kg)          | 10.5      |
| Package           | Blow Case |
| Qty/Ctn(pcs)      | 1         |
| Measurement(cm)   | 53X23X15  |
| 20'Container(pcs) | 1500      |