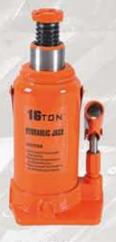

B0107 16TON

B0108 **20**TON

80109 **25**TON

| Model | Capacity<br>(ton) | Min.H.<br>(mm) | Lifting.H.<br>(mm) | Adjust.H.<br>(mm) | Max.H.<br>(mm) | N.W.<br>(kg) | G.W.<br>(kg) | Package   | Qty/Ctn<br>(pcs) | Measurement<br>(cm) | 20'Container<br>(pcs) |  |  |  |  |
|-------|-------------------|----------------|--------------------|-------------------|----------------|--------------|--------------|-----------|------------------|---------------------|-----------------------|--|--|--|--|
| B0101 | 2                 | 158            | 90                 | 50                | 298            | 2.2          | 23           | Color Box | 10               | 52x22.5x17          | 9560                  |  |  |  |  |
| B0102 | 3 or 4            | 195            | 125                | 60                | 380            | 3.2          | 17           | Color Box | 5                | 56x12.5x20.5        | 6470                  |  |  |  |  |
| B0103 | 6                 | 197            | 125                | 60                | 382            | 4            | 21           | Color Box | 5                | 60x13.5x21          | 5230                  |  |  |  |  |
| B0104 | 8                 | 200            | 125                | 60                | 385            | 5            | 26           | Color Box | 5                | 62x14.5x21          | 4230                  |  |  |  |  |
| B0105 | 10                | 200            | 125                | 60                | 385            | 5.3          | 27.5         | Color Box | 5                | 65x15x21            | 4000                  |  |  |  |  |
| B0106 | 12                | 210            | 125                | 60                | 395            | 6.5          | 27           | Color Box | 4                | 56x15x22            | 3250                  |  |  |  |  |
| B0107 | 16                | 220            | 135                | 60                | 415            | 7.5          | 31           | Color Box | 4                | 60x16x23            | 2830                  |  |  |  |  |
| B0108 | 20                | 235            | 135                | 60                | 430            | 9.6          | 20.2         | Color Box | 2                | 34x18.5x24.5        | 2170                  |  |  |  |  |
| B0109 | 25                | 255            | 150                | 60                | 465            | 11.5         | 24           | Color Box | 2                | 34x18.5x26.5        | 1830                  |  |  |  |  |