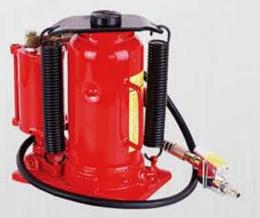

B0107 16TON

B0108 **20**TON

80109 **25**TON

| Model | Capacity<br>(ton) | Min.H.<br>(mm) | Lifting.H.<br>(mm) | Adjust.H.<br>(mm) | Max.H.<br>(mm) | N.W.<br>(kg) | G.W.<br>(kg) | Package   | Qty/Ctn<br>(pcs) | Measurement<br>(cm) | 20'Container<br>(pcs) |  |  |  |  |
|-------|-------------------|----------------|--------------------|-------------------|----------------|--------------|--------------|-----------|------------------|---------------------|-----------------------|--|--|--|--|
| B0101 | 2                 | 158            | 90                 | 50                | 298            | 2.2          | 23           | Color Box | 10               | 52x22.5x17          | 9560                  |  |  |  |  |
| B0102 | 3 or 4            | 195            | 125                | 60                | 380            | 3.2          | 17           | Color Box | 5                | 56x12.5x20.5        | 6470                  |  |  |  |  |
| B0103 | 6                 | 197            | 125                | 60                | 382            | 4            | 21           | Color Box | 5                | 60x13.5x21          | 5230                  |  |  |  |  |
| B0104 | 8                 | 200            | 125                | 60                | 385            | 5            | 26           | Color Box | 5                | 62x14.5x21          | 4230                  |  |  |  |  |
| B0105 | 10                | 200            | 125                | 60                | 385            | 5.3          | 27.5         | Color Box | 5                | 65x15x21            | 4000                  |  |  |  |  |
| B0106 | 12                | 210            | 125                | 60                | 395            | 6.5          | 27           | Color Box | 4                | 56x15x22            | 3250                  |  |  |  |  |
| B0107 | 16                | 220            | 135                | 60                | 415            | 7.5          | 31           | Color Box | 4                | 60x16x23            | 2830                  |  |  |  |  |
| B0108 | 20                | 235            | 135                | 60                | 430            | 9.6          | 20.2         | Color Box | 2                | 34x18.5x24.5        | 2170                  |  |  |  |  |
| B0109 | 25                | 255            | 150                | 60                | 465            | 11.5         | 24           | Color Box | 2                | 34x18.5x26.5        | 1830                  |  |  |  |  |