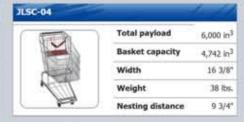

ed height(mm)       | 85/75        |
| Overall length(mm)       | 1534/1604    |
| Fork size(mm)            | 54/160/1150  |
| Fork width(mm)           | 520/550/685  |
| Turning radius(mm)       | 1249/1319    |
|                          |              |



We can produce custom carts designed to meet your exact needs. We have an R & D staff consisting of 158 senior & junior engineers, designers and draftsmen. We also have in-house tool making and prototyping services. We offer all of our products in chrome plate or powder-coat whichever is your preference. Bring us your ideas and let's work together to make them a reality.



| Capacity | 2500 lbs. |
|----------|-----------|
| Length   | 60"       |
| Width    | 15 5/8"   |
| Height   | 59 7/8"   |
| Weight   | 95 lbs.   |















| JLSC-05 |                  |                       |
|---------|------------------|-----------------------|
| THE R   | Total payload    | 8,400 in <sup>3</sup> |
| 0       | Basket capacity  | 6,825 in <sup>3</sup> |
| A 14%   | Width            | 20"                   |
| S. T.   | Weight           | 43 lbs.               |
| 0.0     | Nesting distance | 10 5/8"               |

| JLSC-06 |                  |                        |
|---------|------------------|------------------------|
|         | Total payload    | 20,800 in <sup>3</sup> |
| 7       | Basket capacity  | 10,400 in <sup>3</sup> |
|         | Width            | 24.81"                 |
|         | Weight           | 67 lbs.                |
| 1       | Nesting distance | 11.5"                  |
|         |