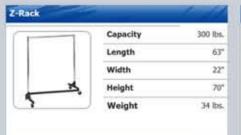

|
| Reduced height(mm)       | 85/75        |
| Overall length(mm)       | 1534/1604    |
| Fork size(mm)            | 54/160/1150  |
| Fork width(mm)           | 520/550/685  |
| Turning radius(mm)       | 1249/1319    |
|                          |              |



We can produce custom carts designed to meet your exact needs. We have an R & D staff consisting of 158 senior & junior engineers, designers and draftsmen. We also have in-house tool making and prototyping services. We offer all of our products in chrome plate or powder-coat whichever is your preference. Bring us your ideas and let's work together to make them a reality.



| Capacity | 2500 lbs. |
|----------|-----------|
| Length   | 60"       |
| Width    | 15 5/8"   |
| Height   | 59 7/8"   |
| Weight   | 95 lbs.   |















| JLSC-05 |                  |                       |
|---------|------------------|-----------------------|
| THE R   | Total payload    | 8,400 in <sup>3</sup> |
| 0       | Basket capacity  | 6,825 in <sup>3</sup> |
| A 14%   | Width            | 20"                   |
| S. T.   | Weight           | 43 lbs.               |
| 0.0     | Nesting distance | 10 5/8"               |

| JLSC-06 |                  |                        |
|---------|------------------|------------------------|
|         | Total payload    | 20,800 in <sup>3</sup> |
| 7       | Basket capacity  | 10,400 in <sup>3</sup> |
|         | Width            | 24.81"                 |
|         | Weight           | 67 lbs.                |
| 1       | Nesting distance | 11.5"                  |
|