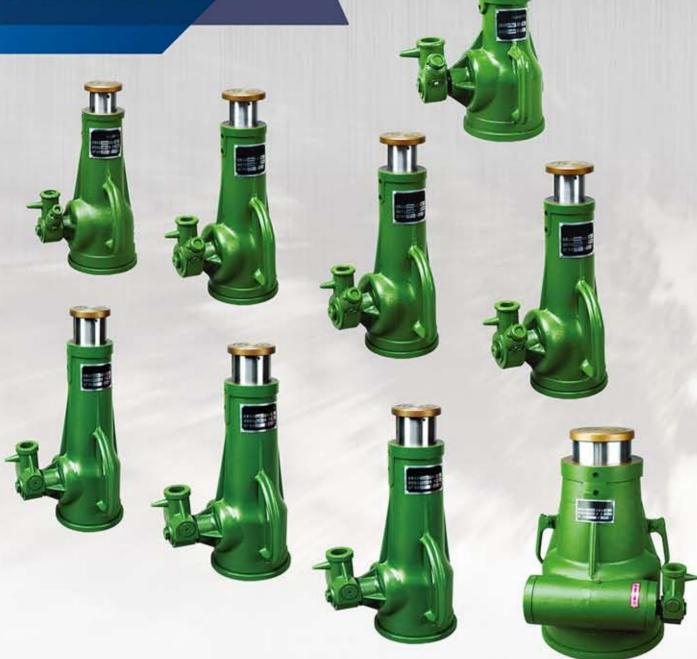

#### BOTTLE JACK 01 SERIES 立顶01系列

B0101B-B0106B

B0101/B0101B 2TON

B0102/B0102B 4TON

B0103/B0103B 6TON

80104/B0104B

B0105/B0105B 10TON

B0106/B0106B 12TON

B0107 16TON

B0108 **20**TON

80109 **25**TON

| Model | Capacity<br>(ton) | Min.H.<br>(mm) | Lifting.H.<br>(mm) | Adjust.H.<br>(mm) | Max.H.<br>(mm) | N.W.<br>(kg) | G.W.<br>(kg) | Package   | Qty/Ctn<br>(pcs) | Measurement<br>(cm) | 20'Container<br>(pcs) |  |  |  |  |
|-------|-------------------|----------------|--------------------|-------------------|----------------|--------------|--------------|-----------|------------------|---------------------|-----------------------|--|--|--|--|
| B0101 | 2                 | 158            | 90                 | 50                | 298            | 2.2          | 23           | Color Box | 10               | 52x22.5x17          | 9560                  |  |  |  |  |
| B0102 | 3 or 4            | 195            | 125                | 60                | 380            | 3.2          | 17           | Color Box | 5                | 56x12.5x20.5        | 6470                  |  |  |  |  |
| B0103 | 6                 | 197            | 125                | 60                | 382            | 4            | 21           | Color Box | 5                | 60x13.5x21          | 5230                  |  |  |  |  |
| B0104 | 8                 | 200            | 125                | 60                | 385            | 5            | 26           | Color Box | 5                | 62x14.5x21          | 4230                  |  |  |  |  |
| B0105 | 10                | 200            | 125                | 60                | 385            | 5.3          | 27.5         | Color Box | 5                | 65x15x21            | 4000                  |  |  |  |  |
| B0106 | 12                | 210            | 125                | 60                | 395            | 6.5          | 27           | Color Box | 4                | 56x15x22            | 3250                  |  |  |  |  |
| B0107 | 16                | 220            | 135                | 60                | 415            | 7.5          | 31           | Color Box | 4                | 60x16x23            | 2830                  |  |  |  |  |
| B0108 | 20                | 235            | 135                | 60                | 430            | 9.6          | 20.2         | Color Box | 2                | 34x18.5x24.5        | 2170                  |  |  |  |  |
| B0109 | 25                | 255            | 150                | 60                | 465            | 11.5         | 24           | Color Box | 2                | 34x18.5x26.5        | 1830                  |  |  |  |  |

B0110 32TON

80111 32TON

B0112 High 32TON

B0113 Thick base 32TON

80114 32TON

B0115 **50**TON

80116 **50**TON

100 TON

| Model | Capacity<br>(ton) | Min.H.<br>(mm) | Lifting H.<br>(mm) | Adjust.H.<br>(mm) | Max.H.<br>(mm) | N.W.<br>(kg) | G W<br>(kg) | Package     | Qty/Ctn<br>(pcs) | Measurement<br>(cm) | 20'Container<br>(pcs) |
|-------|-------------------|----------------|--------------------|-------------------|----------------|--------------|-------------|-------------|------------------|---------------------|-----------------------|
| B0110 | 32                | 255            | 150                | 1                 | 405            | 12.5         | 26          | Color Box   | 2                | 37x19x26.5          | 1690                  |
| B0111 | 32                | 255            | 150                | 60                | 465            | 13           | 27          | Color Box   | 2                | 37x19x26.5          | 1620                  |
| B0112 | 32 High           | 285            | 180                | 1                 | 465            | 13.5         | 14.5        | Carton      | 1                | 19x19x29.5          | 1510                  |
| B0113 | 32 Thick base     | 285            | 180                | - 1               | 465            | 15           | 16          | Carton      | 1                | 19x19x29.5          | 1370                  |
| B0114 | 32                | 225            | 120                | 60                | 405            | 13           | 27          | Color Box   | 2                | 37x19x23.5          | 1620                  |
| B0115 | 50                | 255            | 150                | 1                 | 405            | 19           | 20          | Carton      | 1.               | 20.5x18x26.5        | 1100                  |
| B0116 | 50                | 300            | 180                | 1                 | 480            | 30           | 31          | Carton      | 1:               | 23.8x21.5x31        | 700                   |
| B0117 | 100               | 335            | 180                | 1                 | 515            | 68           | 70          | Wooden Case | 1                | 32.5x26.5x36        | 310                   |

| Model  | Capacity<br>(ton) | Min.H.<br>(mm) | Lifting H.<br>(mm) | Adjust.H.<br>(mm) | Max.H.<br>(mm) | N.W.<br>(kg) | G.W.<br>(kg) | Package   | Qty/Ctn<br>(pcs) | Measurement<br>(cm) | 20'Container<br>(pcs) |
|--------|-------------------|----------------|--------------------|-------------------|----------------|--------------|--------------|-----------|------------------|---------------------|-----------------------|
| B0101B | 2                 | 158            | 90                 | 50                | 298            | 2.2          | 17.2         | Blow Case | 6                | 34.5x34.5x25.5      | 7670                  |
| B0102B | 3 or 4            | 195            | 125                | 60                | 380            | 3.2          | 23.2         | Blow Case | 6                | 38.5x35x29.5        | 5689                  |
| B0103B | 6                 | 197            | 125                | 60                | 382            | 4            | 19           | Blow Case | 4                | 39.5x26.5x32        | 4630                  |
| B0104B | 8                 | 200            | 125                | 60                | 385            | 5            | 23           | Blow Case | .4               | 39.5x26.5x32        | 3820                  |
| B0105B | 10                | 200            | 125                | 60                | 385            | 5.3          | 24.2         | Blow Case | 4                | 44x31.5x33          | 3630                  |
| B0106B | 12                | 210            | 125                | 60                | 395            | 6.5          | 29           | Blow Case | 4                | 44x31.5x33          | 3030                  |