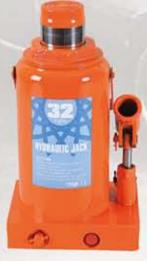

B0110 32TON

80111 32TON

B0112 High 32TON

B0113 Thick base 32TON

80114 32TON

B0115 **50**TON

80116 **50**TON

100 TON

| Model | Capacity<br>(ton) | Min.H.<br>(mm) | Lifting H.<br>(mm) | Adjust.H.<br>(mm) | Max.H.<br>(mm) | N.W.<br>(kg) | G W<br>(kg) | Package     | Qty/Ctn<br>(pcs) | Measurement<br>(cm) | 20'Container<br>(pcs) |
|-------|-------------------|----------------|--------------------|-------------------|----------------|--------------|-------------|-------------|------------------|---------------------|-----------------------|
| B0110 | 32                | 255            | 150                | 1                 | 405            | 12.5         | 26          | Color Box   | 2                | 37x19x26.5          | 1690                  |
| B0111 | 32                | 255            | 150                | 60                | 465            | 13           | 27          | Color Box   | 2                | 37x19x26.5          | 1620                  |
| B0112 | 32 High           | 285            | 180                | 1                 | 465            | 13.5         | 14.5        | Carton      | 1                | 19x19x29.5          | 1510                  |
| B0113 | 32 Thick base     | 285            | 180                | - 1               | 465            | 15           | 16          | Carton      | 1                | 19x19x29.5          | 1370                  |
| B0114 | 32                | 225            | 120                | 60                | 405            | 13           | 27          | Color Box   | 2                | 37x19x23.5          | 1620                  |
| B0115 | 50                | 255            | 150                | 1                 | 405            | 19           | 20          | Carton      | 1.               | 20.5x18x26.5        | 1100                  |
| B0116 | 50                | 300            | 180                | 1                 | 480            | 30           | 31          | Carton      | 1:               | 23.8x21.5x31        | 700                   |
| B0117 | 100               | 335            | 180                | 1                 | 515            | 68           | 70          | Wooden Case | 1                | 32.5x26.5x36        | 310                   |