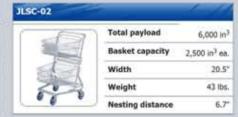

educed height(mm)       | 85/75        |
| Overall length(mm)       | 1534/1604    |
| Fork size(mm)            | 54/160/1150  |
| Fork width(mm)           | 520/550/685  |
| Turning radius(mm)       | 1249/1319    |
|                          |              |



We can produce custom carts designed to meet your exact needs. We have an R & D staff consisting of 158 senior & junior engineers, designers and draftsmen. We also have in-house tool making and prototyping services. We offer all of our products in chrome plate or powder-coat whichever is your preference. Bring us your ideas and let's work together to make them a reality.



| Capacity | 2500 lbs. |
|----------|-----------|
| Length   | 60"       |
| Width    | 15 5/8"   |
| Height   | 59 7/8"   |
| Weight   | 95 lbs.   |















| JLSC-05 |                  |                       |
|---------|------------------|-----------------------|
| THE R   | Total payload    | 8,400 in <sup>3</sup> |
| 0       | Basket capacity  | 6,825 in <sup>3</sup> |
| A 14%   | Width            | 20"                   |
| S. T.   | Weight           | 43 lbs.               |
| 0.0     | Nesting distance | 10 5/8"               |

| JLSC-06 |                  |                        |
|---------|------------------|------------------------|
|         | Total payload    | 20,800 in <sup>3</sup> |
| 7       | Basket capacity  | 10,400 in <sup>3</sup> |
|         | Width            | 24.81"                 |
|         | Weight           | 67 lbs.                |
| 1       | Nesting distance | 11.5"                  |
|         |