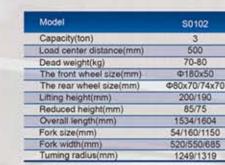

| 300                   |
| Q0103 | 2200                            | 400                                   | 210-570                       | 34           | 34           | Carton  | 1                | 120x29x22           | 350                   |
| Q0104 | 2200                            | 400                                   | 210-570                       | 34           | 34           | Carton  | 1                | 120x29x22           | 350                   |



#### GARAGE EQUIPMENT \* E #

#### MATERIAL HANDLING CARTS 物料搬运车

S0101 Capacity(ton) 500 70-80 Dead weight(kg) Ф180х50 The front wheel size(mm Ф80x70/74x70 The rear wheel size(mm) 200/190 Lifting height(mm) Reduced height(mm) 85/75 1534/1604 Overall length(mm) Fork size(mm) 54/160/1150 Fork width(mm 1249/1319 uming radius/mm



Ф80x70/74x70 54/160/1150



S0103 5TON

S0101

2TON

S0102 3TON

| Model                    | S0103        |
|--------------------------|--------------|
| Capacity(ton)            | 5            |
| Load center distance(mm) | 500          |
| Dead weight(kg)          | 90-100       |
| The front wheel size(mm) | Ф180х50      |
| The rear wheel size(mm)  | Ф80x70/74x70 |
| Lifting height(mm)       | 200/190      |
| Reduced height(mm)       | 85/75        |
| Overall length(mm)       | 1534/1604    |
| Fork size(mm)            | 54/160/1150  |
| Fork width(mm)           | 520/550/685  |
| Turning radius(mm)       | 1249/1319    |
|                          |              |



We can produce custom carts designed to meet your exact needs. We have an R & D staff consisting of 158 senior & j