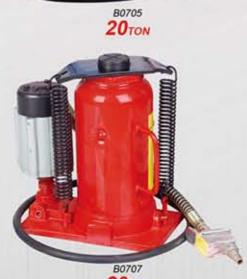

B0107 16TON

B0108 **20**TON

80109 **25**TON

| Model | Capacity<br>(ton) | Min.H.<br>(mm) | Lifting.H.<br>(mm) | Adjust.H.<br>(mm) | Max.H.<br>(mm) | N.W.<br>(kg) | G.W.<br>(kg) | Package   | Qty/Ctn<br>(pcs) | Measurement<br>(cm) | 20'Container<br>(pcs) |  |  |  |  |
|-------|-------------------|----------------|--------------------|-------------------|----------------|--------------|--------------|-----------|------------------|---------------------|-----------------------|--|--|--|--|
| B0101 | 2                 | 158            | 90                 | 50                | 298            | 2.2          | 23           | Color Box | 10               | 52x22.5x17          | 9560                  |  |  |  |  |
| B0102 | 3 or 4            | 195            | 125                | 60                | 380            | 3.2          | 17           | Color Box | 5                | 56x12.5x20.5        | 6470                  |  |  |  |  |
| B0103 | 6                 | 197            | 125                | 60                | 382            | 4            | 21           | Color Box | 5                | 60x13.5x21          | 5230                  |  |  |  |  |
| B0104 | 8                 | 200            | 125                | 60                | 385            | 5            | 26           | Color Box | 5                | 62x14.5x21          | 4230                  |  |  |  |  |
| B0105 | 10                | 200            | 125                | 60                | 385            | 5.3          | 27.5         | Color Box | 5                | 65x15x21            | 4000                  |  |  |  |  |
| B0106 | 12                | 210            | 125                | 60                | 395            | 6.5          | 27           | Color Box | 4                | 56x15x22            | 3250                  |  |  |  |  |
| B0107 | 16                | 220            | 135                | 60                | 415            | 7.5          | 31           | Color Box | 4                | 60x16x23            | 2830                  |  |  |  |  |
| B0108 | 20                | 235            | 135                | 60                | 430            | 9.6          | 20.2         | Color Box | 2                | 34x18.5x24.5        | 2170                  |  |  |  |  |
| B0109 | 25                | 255            | 150                | 60                | 465            | 11.5         | 24           | Color Box | 2                | 34x18.5x26.5        | 1830                  |  |  |  |  |