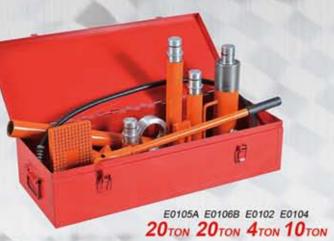

---|--------------|--------------|---------|------------------|---------------------|-----------------------|
| D0101 | 20"      | 130            | 680            | 11           | 12           | Carton  | 1                | 54x24x14            | 1450                  |
| D0102 | 33"      | 130            | 700            | 12           | 13           | Carton  | 1.               | 89x24x14            | 920                   |
| D0103 | 48"      | 130            | 1070           | 13           | 14           | Carton  | 1                | 124x24x14           | 650                   |
| D0104 | 60"      | 130            | 1350           | 14           | 15           | Carton  | 1                | 154x24x14           | 520                   |



#### PORTA POWER JACK 分离原

## SCISSOR JACK ##





| HYDRAUL | IC SCISSO | R JACK |
|---------|-----------|--------|
|---------|-----------|--------|

| Model             | F0108        |
|-------------------|--------------|
| Capacity(ton)     | 1.5          |
| Min.H.(mm)        | 125          |
| Lifting.H.(mm)    | 255          |
| Max.H.(mm)        | 380          |
| N.W.(kg)          | 7.5          |
| G.W.(kg)          | 8.5          |
| Qty/Ctn(pcs)      | 1            |
| Measurement(cm)   | 44.5X19.5X16 |
| 20'Container(pcs) | 2100         |













| Model  | Capacity<br>(ton) | Min.H.<br>(mm) | Lifting.H.<br>(mm) | N.W.<br>(kg) | G.W.<br>(kg) | Pachage   | Qty/Ctn<br>(pcs) | Measurement<br>(cm) | 20'Container<br>(pcs) |
|--------|-------------------|----------------|--------------------|--------------|--------------|--