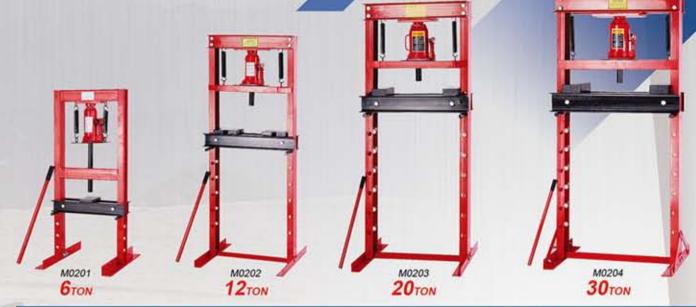

Here following are the main equipment we have:

| 0                                           |    |    |
|---------------------------------------------|----|----|
| Imported auto chrome-painting line          | 2  | EA |
| Imported auto powder-painting line          | 4  | EA |
| Imported auto zinc-painting line            | 2  | EΑ |
| Imported threading-drawing machine          | 4  | EA |
| Imported alignment machine                  | 18 | EΑ |
| Imported spot-welding machine               | 40 | EΑ |
| Imported bending machine                    | 4  | EΑ |
| Mould finish-machining equipment            | 30 | EΑ |
| 100T-500T Hydraulic press Machine           | 10 | EΑ |
| Large scale Hydraulic plate-cutting machine | 2  | EΑ |
| 5T-250T Punch machine                       | 60 | EΑ |
| 160T-1000T friction press                   | 30 | EΑ |
|                                             |    |    |