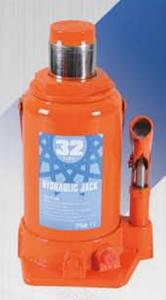

B0110 32TON

80111 32TON

B0112 High 32TON

B0113 Thick base 32TON

80114 32TON

B0115 **50**TON

80116 **50**TON

100 TON

| Model | Capacity<br>(ton) | Min.H.<br>(mm) | Lifting H.<br>(mm) | Adjust.H.<br>(mm) | Max.H.<br>(mm) | N.W.<br>(kg) | G W<br>(kg) | Package     | Qty/Ctn<br>(pcs) | Measurement<br>(cm) | 20'Container<br>(pcs) |
|-------|-------------------|----------------|--------------------|-------------------|----------------|--------------|-------------|-------------|------------------|---------------------|-----------------------|
| B0110 | 32                | 255            | 150                | 1                 | 405            | 12.5         | 26          | Color Box   | 2                | 37x19x26.5          | 1690                  |
| B0111 | 32                | 255            | 150                | 60                | 465            | 13           | 27          | Color Box   | 2                | 37x19x26.5          | 1620                  |
| B0112 | 32 High           | 285            | 180                | 1                 | 465            | 13.5         | 14.5        | Carton      | 1                | 19x19x29.5          | 1510                  |
| B0113 | 32 Thick base     | 285            | 180                | - 1               | 465            | 15           | 16          | Carton      | 1                | 19x19x29.5          | 1370                  |
| B0114 | 32                | 225            | 120                | 60                | 405            | 13           | 27          | Color Box   | 2                | 37x19x23.5          | 1620                  |
| B0115 | 50                | 255            | 150                | 1                 | 405            | 19           | 20          | Carton      | 1.               | 20.5x18x26.5        | 1100                  |
| B0116 | 50                | 300            | 180                | 1                 | 480            | 30           | 31          | Carton      | 1:               | 23.8x21.5x31        | 700                   |
| B0117 | 100               | 335            | 180                | 1                 | 515            | 68           | 70          | Wooden Case | 1                | 32.5x26.5x36        | 310                   |