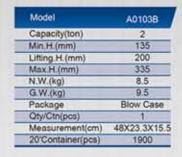

| 2                 |              |
|-------------------|--------------|
| Model             | A0102B       |
| Capacity(ton)     | 2            |
| Min.H.(mm)        | 135          |
| Lifting.H.(mm)    | 200          |
| Max.H.(mm)        | 335          |
| N.W.(kg)          | 7.5          |
| G.W.(kg)          | 8.5          |
| Package           | Blow Case    |
| Qty/Ctn(pcs)      | 1            |
| Measurement(cm)   | 48X23.3X15.5 |
| 20'Container(pcs) | 1900         |
|                   |              |