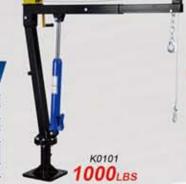

) | G.W.<br>(kg) | Measurement<br>(cm) | 20'Container<br>(pcs) |
|-------|-------------------|--------------------------|--------------|--------------|---------------------|-----------------------|
| J0201 | 2                 | 590-930                  | 11           | 12           | 73X13X14            | 1700                  |



#### SHOP CRANE ##

#### PICKUP TRUCK CRANE

| Model                     | K0101     |
|---------------------------|-----------|
| Capacity(lbs)             | 1000      |
| Working Range of boom(mm) | 600-1050  |
| Lifting Range(mm)         | 0-1800    |
| N.W.(kg)                  | 48        |
| G.W.(kg)                  | 50        |
| Measurement(cm)           | 29x29x34  |
|                           | 110x28x20 |
| 20'Container(pcs)         | 304       |



#### PICKUP TRUCK CRANE

Capacity(ton)

Height of crane(mm) Length of crane(mm) N.W.(kg)

20'Container(pcs)

| Model                     | K0102                                                                         |
|---------------------------|-------------------------------------------------------------------------------|
| Capacity(lbs)             | 2000                                                                          |
| Working Range of boom(mm) | 870-1290                                                                      |
| Lifting Range(mm)         | 0-2300                                                                        |
| N.W.(kg)                  | 53                                                                            |
| G.W.(kg)                  |