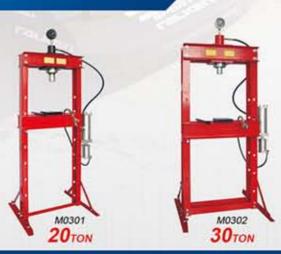

Here following are the main equipment we have:

| 0                                           |    |    |
|---------------------------------------------|----|----|
| Imported auto chrome-painting line          | 2  | EA |
| Imported auto powder-painting line          | 4  | EA |
| Imported auto zinc-painting line            | 2  | EΑ |
| Imported threading-drawing machine          | 4  | EA |
| Imported alignment machine                  | 18 | EΑ |
| Imported spot-welding machine               | 40 | EΑ |
| Imported bending machine                    | 4  | EΑ |
| Mould finish-machining equipment            | 30 | EΑ |
| 100T-500T Hydraulic press Machine           | 10 | EΑ |
| Large scale Hydraulic plate-cutting machine | 2  | EΑ |
| 5T-250T Punch machine                       | 60 | EΑ |
| 160T-1000T friction press                   | 30 | EΑ |
|                                             |    |    |