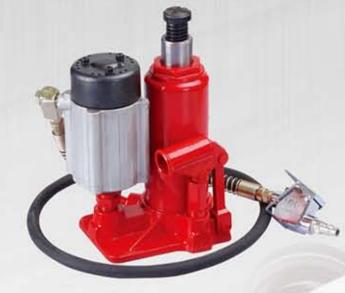

#### BOTTLE JACK 01 SERIES 立顶01系列

B0101B-B0106B

B0101/B0101B 2TON

B0102/B0102B 4TON

B0103/B0103B 6TON

80104/B0104B

B0105/B0105B 10TON

B0106/B0106B 12TON

B0107 16TON

B0108 **20**TON

80109 **25**TON

| Model | Capacity<br>(ton) | Min.H.<br>(mm) | Lifting.H.<br>(mm) | Adjust.H.<br>(mm) | Max.H.<br>(mm) | N.W.<br>(kg) | G.W.<br>(kg) | Package   | Qty/Ctn<br>(pcs) | Measurement<br>(cm) | 20'Container<br>(pcs) |  |  |  |  |
|-------|-------------------|----------------|--------------------|-------------------|----------------|--------------|--------------|-----------|------------------|---------------------|-----------------------|--|--|--|--|
| B0101 | 2                 | 158            | 90                 | 50                | 298            | 2.2          | 23           | Color Box | 10               | 52x22.5x17          | 9560                  |  |  |  |  |
| B0102 | 3 or 4            | 195            | 125                | 60                | 380            | 3.2          | 17           | Color Box | 5                | 56x12.5x20.5        | 6470                  |  |  |  |  |
| B0103 | 6                 | 197            | 125                | 60                | 382            | 4            | 21           | Color Box | 5                | 60x13.5x21          | 5230                  |  |  |  |  |
| B0104 | 8                 | 200            | 125                | 60                | 385            | 5            | 26           | Color Box | 5                | 62x14.5x21          | 4230                  |  |  |  |  |
| B0105 | 10                | 200            | 125                | 60                | 385            | 5.3          | 27.5         | Color Box | 5                | 65x15x21            | 4000                  |  |  |  |  |
| B0106 | 12                | 210            | 125                | 60                | 395            | 6.5          | 27           | Color Box | 4                | 56x15x22            | 3250                  |  |  |  |  |
| B0107 | 16                | 220            | 135                | 60                | 415            | 7.5          | 31           | Color Box | 4                | 60x16x23            | 2830                  |  |  |  |  |
| B0108 | 20                | 235            | 135                | 60                | 430            | 9.6          | 20.2         | Color Box | 2                | 34x18.5x24.5        | 2170                  |  |  |  |  |
| B0109 | 25                | 255            | 150                | 60                | 465            | 11.5         | 24           | Color Box | 2                | 34x18.5x26.5        | 1830                  |  |  |  |  |