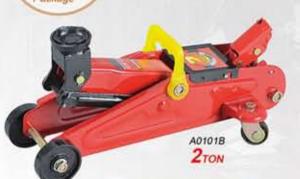

| Model             | A0101B    |
|-------------------|-----------|
| Capacity(ton)     | 2         |
| Min.H.(mm)        | 125       |
| Lifting.H.(mm)    | 175       |
| Max.H.(mm)        | 300       |
| N.W.(kg)          | 6.5       |
| G.W.(kg)          | 7.5       |
| Package           | Blow Case |
| Qty/Ctn(pcs)      | 1         |
| Measurement(cm)   | 45X21X14  |
| 20'Container(pcs) | 2300      |