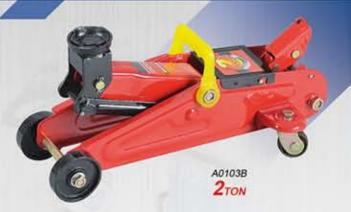

| Model             | A0103        |
|-------------------|--------------|
| Capacity(ton)     | 2            |
| Min.H.(mm)        | 135          |
| Lifting.H.(mm)    | 200          |
| Max.H.(mm)        | 335          |
| N.W.(kg)          | 8.5          |
| G.W.(kg)          | 9            |
| Package           | Color Box    |
| Qty/Ctn(pcs)      | 1            |
| Measurement(cm)   | 45.5X21X14.5 |
| 20'Container(pcs) | 2100         |
|                   |              |